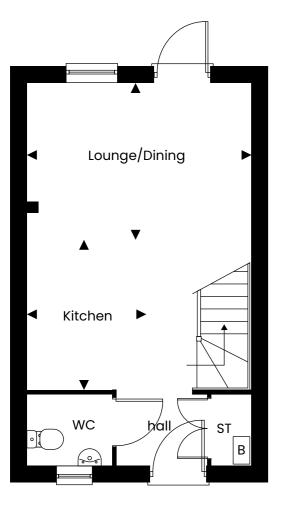

## **Ground Floor**

#### DIMENSIONS

| Kitchen       | 2.70m x 2.13m | 8'10" x 7'0" |
|---------------|---------------|--------------|
| Lounge/Dining | 3.98m x 2.80m | 13'1" x 9'2" |
| Study         | 3.98m x 2.04m | 13'1" x 6'8" |
| Bedroom*      | 3.98m x 2.60m | 13'1" x 8'7" |