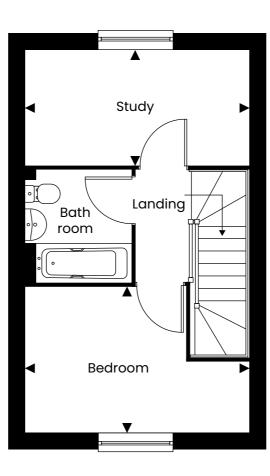

### First Floor

Disclaimer: Plan shown is indicative and certain plots on site will be mirrored. Window/door positions and sizes may differ to those shown from plot to plot, please consult with the sales advisor. Room dimensions if shown are subject to change and are for guidance only. Whilst we endeavour to make our property details accurate and reliable these particulars are set out as a general outline only for the guidance of intended purchasers or lessees and do not constitute as a full or part offer or contract. Other details are given without responsibility and intending purchasers or tenants should not rely on them as statements or representations of fact but must satisfy themselves by inspection or otherwise as to the correctness of them. The purchaser is advised to obtain verification from their Solicitor or Surveyor to their own satisfaction.

#### DIMENSIONS

| Kitchen       | 2.70m x 2.13m | 8'10" x 7'0" |
|---------------|---------------|--------------|
| Lounge/Dining | 3.98m x 2.80m | 13'1" x 9'2" |
| Study         | 3.98m x 2.04m | 13'1" x 6'8" |
| Bedroom*      | 3.98m x 2.60m | 13'1" x 8'7" |