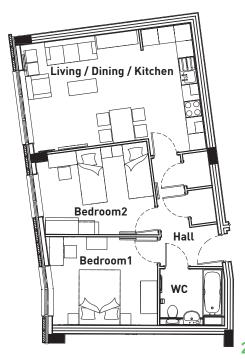

| 2 BEDROOM APARTMENT   | 67.4 <sup>m</sup> |
|-----------------------|-------------------|
| Living/dining/kitchen | 6.9m x 4.9m       |
| Bedroom 1             | 3.7m x 3.3m       |
| Bedroom 2             | 4.2m x 3.2m       |
| W.C.                  | 2.2m x 2.0m       |