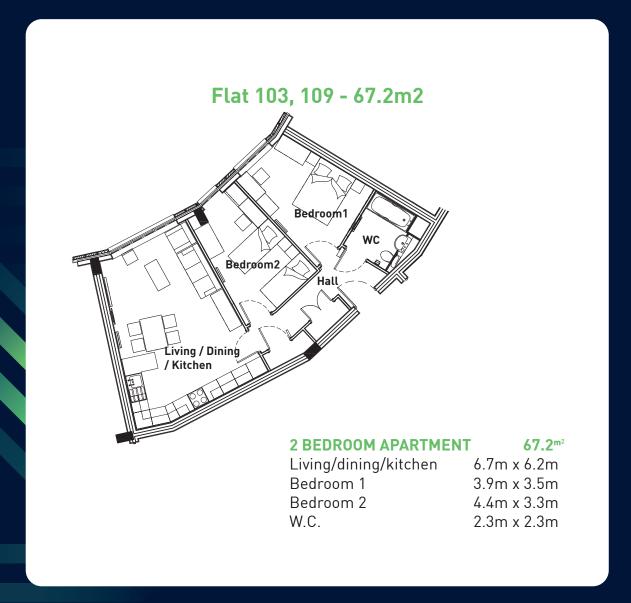

| 67.3        |
|-------------|
| 6.2m x 4.9m |
| 3.9m x 3.7m |
| 4.1m x 3.3m |
| 2.3m x 2.0m |
|             |









| 2 BEDROOM APARTMENT   | 67.5 <sup>m</sup> |
|-----------------------|-------------------|
| Living/dining/kitchen | 6.3m x 4.2m       |
| Bedroom 1             | 3.9m x 3.2m       |
| Bedroom 2             | 4.1m x 3.3m       |
| W.C.                  | 2.3m x 2.0m       |















| 2 BEDROOM APARTMENT   | 67.4 <sup>m</sup> |
|-----------------------|-------------------|
| Living/dining/kitchen | 6.9m x 4.9m       |
| Bedroom 1             | 3.7m x 3.3m       |
| Bedroom 2             | 4.2m x 3.2m       |
| W.C.                  | 2.2m x 2.0m       |









| 2 BEDROOM APARTMENT   | 1      | 66.6 <sup>m<sup>2</sup></sup> |
|-----------------------|--------|-------------------------------|
| Living/dining/kitchen | 6.3m x | 4.6m                          |
| Bedroom 1             | 3.8m x | 3.2m                          |
| Bedroom 2             | 4.1m x | 3.4m                          |
| W.C.                  | 2.3m x | 2.0m                          |