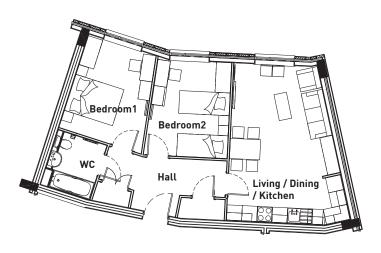

| 67.3        |
|-------------|
| 6.2m x 4.9m |
| 3.9m x 3.7m |
| 4.1m x 3.3m |
| 2.3m x 2.0m |
|             |

| 2 BEDROOM APARTMENT   | 67.5 <sup>m</sup> |
|-----------------------|-------------------|
| Living/dining/kitchen | 6.3m x 4.2m       |
| Bedroom 1             | 3.9m x 3.2m       |
| Bedroom 2             | 4.1m x 3.3m       |
| W.C.                  | 2.3m x 2.0m       |