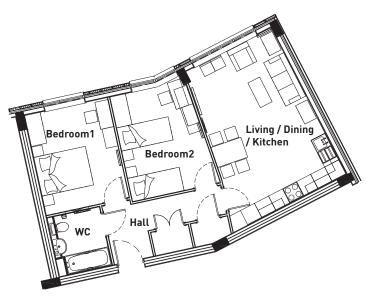

| 67.3        |
|-------------|
| 6.2m x 4.9m |
| 3.9m x 3.7m |
| 4.1m x 3.3m |
| 2.3m x 2.0m |
|             |









| 2 BEDROOM APARTMENT   | 67.5 <sup>m</sup> |
|-----------------------|-------------------|
| Living/dining/kitchen | 6.3m x 4.2m       |
| Bedroom 1             | 3.9m x 3.2m       |
| Bedroom 2             | 4.1m x 3.3m       |
| W.C.                  | 2.3m x 2.0m       |















| 2 BEDROOM APARTMENT   | 67.4 <sup>m</sup> |
|-----------------------|-------------------|
| Living/dining/kitchen | 6.9m x 4.9m       |
| Bedroom 1             | 3.7m x 3.3m       |
| Bedroom 2             | 4.2m x 3.2m       |
| W.C.                  | 2.2m x 2.0m       |









| 2 BEDROOM APARTMENT   | 1      | 66.6 <sup>m<sup>2</sup></sup> |
|-----------------------|--------|-------------------------------|
| Living/dining/kitchen | 6.3m x | 4.6m                          |
| Bedroom 1