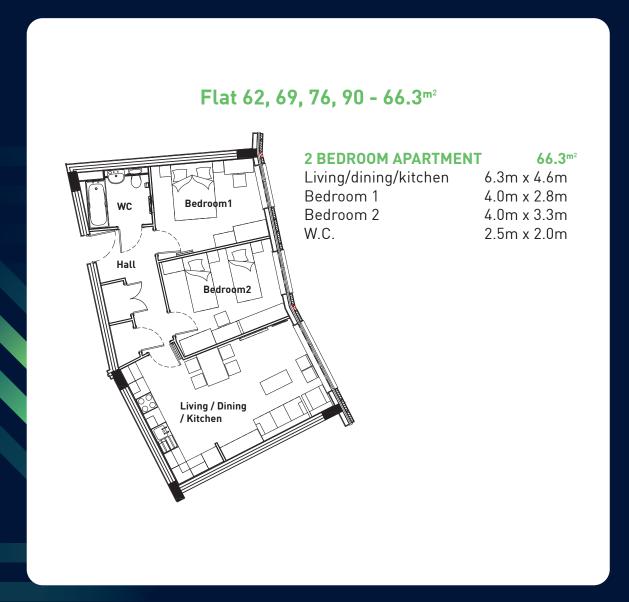

| 2 BEDROOM APARTMENT   | 1      | 66.6 <sup>m<sup>2</sup></sup> |
|-----------------------|--------|-------------------------------|
| Living/dining/kitchen | 6.3m x | 4.6m                          |
| Bedroom 1             | 3.8m x | 3.2m                          |
| Bedroom 2             | 4.1m x | 3.4m                          |
| W.C.                  | 2.3m x | 2.0m                          |