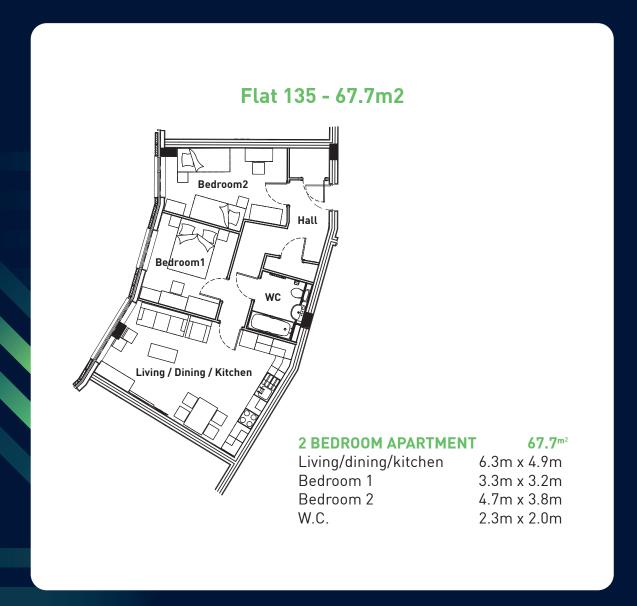

| 67.3        |
|-------------|
| 6.2m x 4.9m |
| 3.9m x 3.7m |
| 4.1m x 3.3m |
| 2.3m x 2.0m |
|             |

| 2 BEDROOM APARTMENT   | 67.5 <sup>m</sup> |
|-----------------------|-------------------|
| Living/dining/kitchen | 6.3m x 4.2m       |
| Bedroom 1             | 3.9m x 3.2m       |
| Bedroom 2             | 4.1m x 3.3m       |
| W.C.                  | 2.3m x 2.0m       |