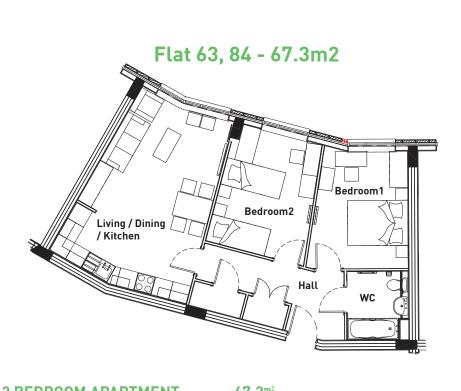

| 67.3        |
|-------------|
| 6.2m x 4.9m |
| 3.9m x 3.7m |
| 4.1m x 3.3m |
| 2.3m x 2.0m |
|             |

| 2 BEDROOM APARTMENT   | 67.5 <sup>m</sup> |
|-----------------------|-------------------|
| Living/dining/kitchen | 6.3m x 4.2m       |
| Bedroom 1             | 3.9m x 3.2m       |
| Bedroom 2             | 4.1m x 3.3m       |
| W.C.                  | 2.3m x 2.0m       |