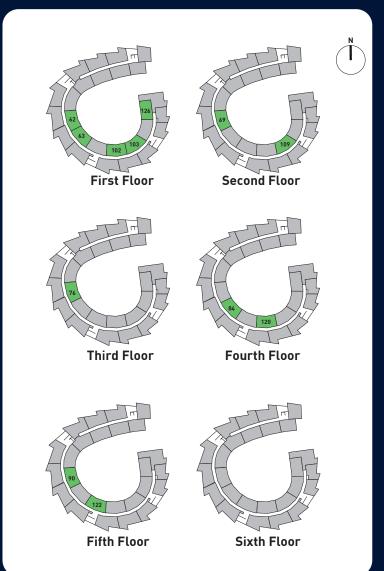

| 67.3        |
|-------------|
| 6.2m x 4.9m |
| 3.9m x 3.7m |
| 4.1m x 3.3m |
| 2.3m x 2.0m |
|             |









| 2 BEDROOM APARTMENT   | 67.5 <sup>m</sup> |
|-----------------------|-------------------|
| Living/dining/kitchen | 6.3m x 4.2m       |
| Bedroom 1             | 3.9m x 3.2m       |
| Bedroom 2             | 4.1m x 3.3m       |
| W.C.                  | 2.3m x 2.0m       |















| 2 BEDROOM APARTMENT   | 67.4 <sup>m</sup> |
|-----------------------|-------------------|
| Living/dining/kitchen | 6.9m x 4.9m       |
| Bedroom 1             | 3.7m x 3.3m       |
| Bedroom 2             | 4.2m x 3.2m       |
| W.C.                  | 2.2m x 2.0m       |









| 2 BEDROOM APARTMENT   | 1      | 66.6 <sup>m<sup>2</sup></sup> |
|-----------------------|--------|-------------------------------|
| Living/dining/kitchen | 6.3m x | 4.6m                          |
| Bedroom 1             | 3.8m x | 3.2m                          |
| Bedroom 2             | 4.1m x | 3.4m                          |
| W.C.                  | 2.3m x | 2.0m                          |