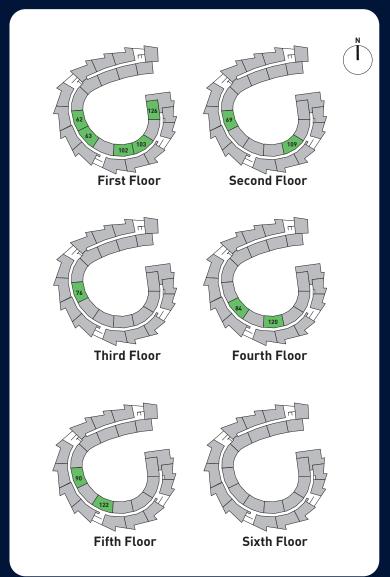

| 67.3        |
|-------------|
| 6.2m x 4.9m |
| 3.9m x 3.7m |
| 4.1m x 3.3m |
| 2.3m x 2.0m |
|             |









| 2 BEDROOM APARTMENT   | 67.5 <sup>m</sup> |
|-----------------------|-------------------|
| Living/dining/kitchen | 6.3m x 4.2m       |
| Bedroom 1             | 3.9m x 3.2m       |
| Bedroom 2             | 4.1m x 3.3m       |
| W.C.                  | 2.3m x 2.0m       |















| 2 BEDROOM APARTMENT   | 67.4 <sup>m</sup> |
|-----------------------|-------------------|
| Living/dining/kitchen | 6.9m x 4.9m       |
| Bedroom 1             | 3.7m x 3.3m       |
| Bedroom 2             | 4.2m x 3.2m       |
| W.C.                  | 2.2m x 2.0m       |









| 2 BEDROOM APARTMENT   | 1      | 66.6 <sup>m<sup>2</sup></sup> |
|-----------------------|--------|-------------------------------|
| Living/dining/kitchen | 6.3m x | 4.6m                          |
| Bedroom 1             | 3.8m x | 3.2m                          |
| Bedroom 2             | 4.1m x | 3.4m                          |
| W.C.                  | 2.3m x | 2.0m                          |