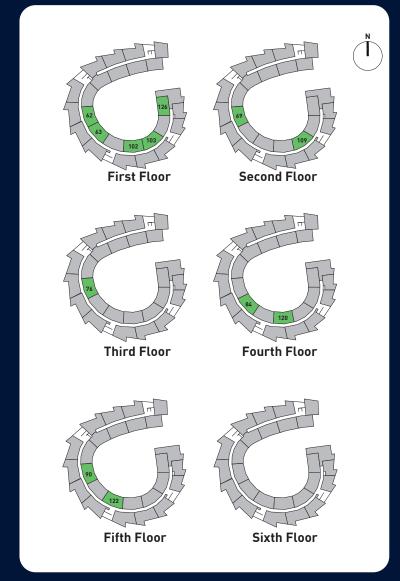

| 67.3        |
|-------------|
| 6.2m x 4.9m |
| 3.9m x 3.7m |
| 4.1m x 3.3m |
| 2.3m x 2.0m |
|             |









| 2 BEDROOM APARTMENT   | 67.5 <sup>m</sup> |
|-----------------------|-------------------|
| Living/dining/kitchen | 6.3m x 4.2m       |
| Bedroom 1             | 3.9m x 3.2m       |
| Bedroom 2             | 4.1m x 3.3m       |
| W.C.                  | 2.3m x 2.0m       |















| 2 BEDROOM APARTMENT   | 67.4 <sup>m</sup> |
|-----------------------|-------------------|
| Living/dining/kitchen | 6.9m x 4.9m       |
| Bedroom 1             | 3.7m x 3.3m       |
| Bedroom 2             | 4.2m x 3.2m       |
| W.C.                  | 2.2m x 2.0m       |









| 2 BEDROOM APARTMENT   | 1      | 66.6 <sup>m<sup>2</sup></sup> |
|-----------------------|--------|-------------------------------|
| Living/dining/kitchen | 6.3m x | 4.6m                          |
| Bedroom 1             | 3.8m x | 3.2m                          |
| Bedroom 2             | 4.1m x | 3.4m                          |
| W.C.                  | 2.3m x | 2.0m                          |