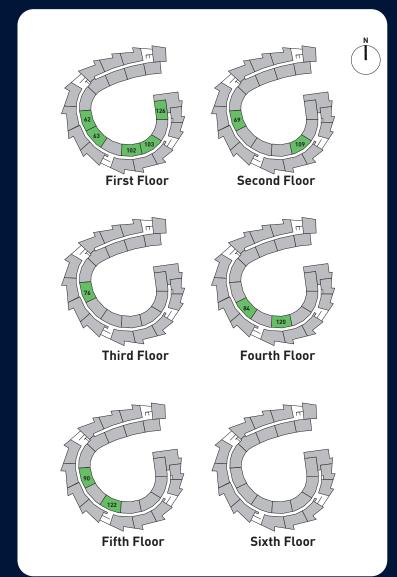

|
| Bedroom 2             | 4.1m x 3.3m       |
| W.C.                  | 2.3m x 2.0m       |















| 2 BEDROOM APARTMENT   | 67.4 <sup>m</sup> |
|-----------------------|-------------------|
| Living/dining/kitchen | 6.9m x 4.9m       |
| Bedroom 1             | 3.7m x 3.3m       |
| Bedroom 2             | 4.2m x 3.2m       |
| W.C.                  | 2.2m x 2.0m       |









| 2 BEDROOM APARTMENT   | 1      | 66.6 <sup>m<sup>2</sup></sup> |
|-----------------------|--------|-------------------------------|
| Living/dining/kitchen | 6.3m x | 4.6m                          |
| Bedroom 1             | 3.8m x | 3.2m                          |
| Bedroom 2             | 4.1m x | 3.4m                          |
| W.C.                  | 2.3m x | 2.0m                          |