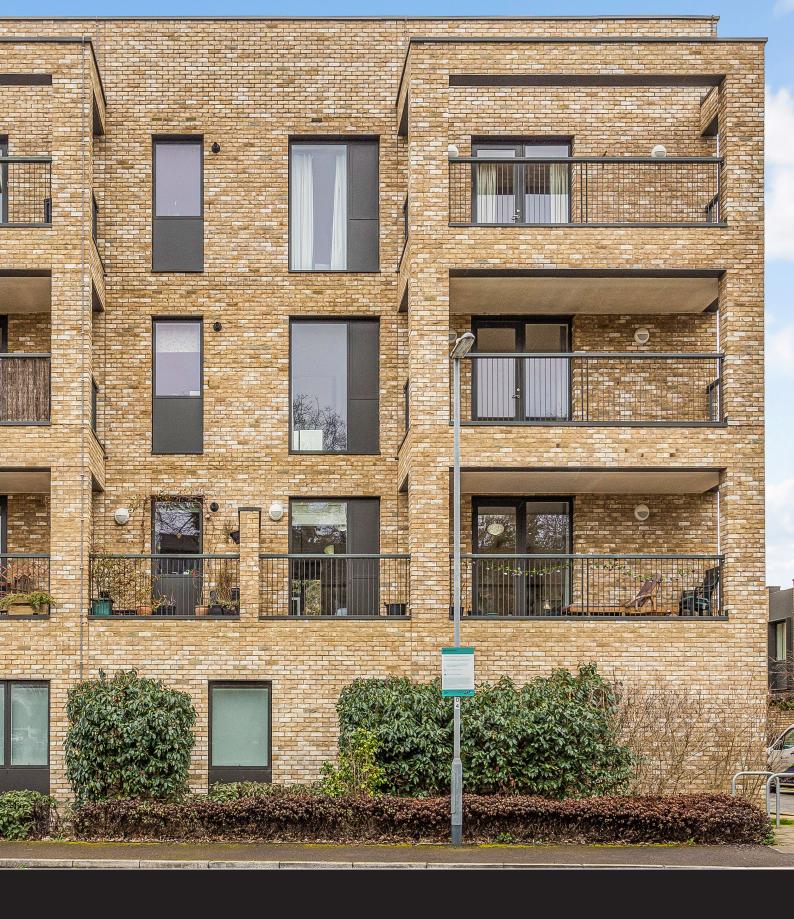

## **Woodpecker Way**

50% Share available for £167,500

## An excellent one bed apartment in Trumpington, Cambridge

The property boasts a number of key features such as a fully fitted bathroom, a balcony, allocated parking, and an open plan living room and kitchen, featuring integrated appliances including fridgefreezer and dishwasher.