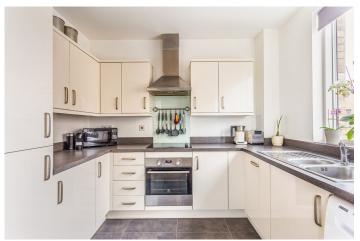

## An excellent one bed apartment in Trumpington, Cambridge

The property boasts a number of key features such as a fully fitted bathroom, a balcony, allocated parking, and an open plan living room and kitchen, featuring integrated appliances including fridgefreezer and dishwasher.