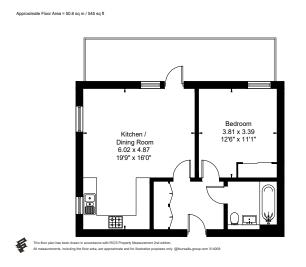

## Woodpecker Way

(IIII) 1 bedrooms

( ) 1 bathroom

Allocated Parking

(2) Local amenities nearby

Domovo has not tested any apparatus, fittings or services and so cannot verify they are in working order. The buyer is advised to obtain verification from their solicitor or surveyor. The floor plan(s) is intended as a guide to the layout of the property. It may not be to scale and should not be relied upon for dimensions or any other purpose.