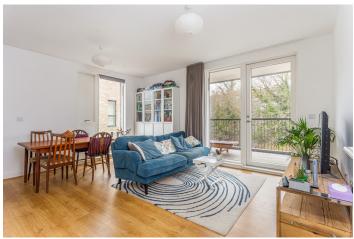

## An excellent one bed apartment in Trumpington, Cambridge

The property boasts a number of key features such as a fully fitted bathroom, a balcony, allocated parking, and an open plan living room and kitchen, featuring integrated appliances including fridgefreezer and dishwasher.