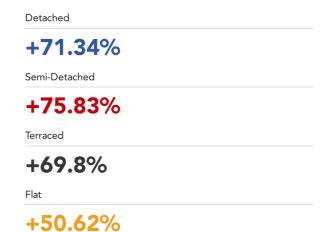

ctions

| Pin | Name                                            | Distance   |
|-----|-------------------------------------------------|------------|
| 1   | Heathrow Terminal 4 Underground Station         | 5.2 miles  |
| 2   | Hatton Cross Underground Station                | 5.65 miles |
| 3   | Heathrow Terminals 2 & 3 Underground<br>Station | 6.12 miles |



#### Ferry Terminals

| Pin | Name                               | Distance   |
|-----|------------------------------------|------------|
| 1   | Weybridge Ferry Landing            | 1.61 miles |
| 2   | Shepperton Ferry Landing           | 1.62 miles |
| 3   | Moulsey - Hurst Park Ferry Landing | 3.05 miles |



## Market

#### **House Price Statistics**



#### 10 Year History of Average House Prices by Property Type in KT12







## James Neave

#### **About Us**





#### **James Neave**

James Neave the Estate Agents are independently-owned property specialists based on Walton on Thames High Street. We don't believe that all Estate Agents are the same. We firmly believe that the decision of which Estate Agent you instruct to sell or let your home will have an impact on the outcome. We focus on doing all we can to bring our customers complete satisfaction. Our desire to bend over backwards when necessary has won us many friends, and we are proud to say a significant proportion of our work is repeat business and referral. Establishing long-lasting relationships is key to our ongoing success.



#### James Neave

#### **Testimonials**



**Testimonial 1** 



"James Neave was the answer to our long, two year sea