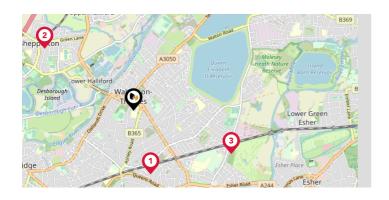

#### National Rail Stations

| Pin | Name                          | Distance   |
|-----|-------------------------------|------------|
| 1   | Walton-on-Thames Rail Station | 0.87 miles |
| 2   | Shepperton Rail Station       | 1.42 miles |
| 3   | Hersham Rail Station          | 1.41 miles |