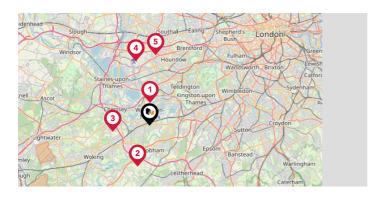

## Schools

|          |                                                                                                           | Nurse | ry Primary | Secondary | College | Private |
|----------|-----------------------------------------------------------------------------------------------------------|-------|------------|-----------|---------|---------|
| <b>①</b> | Ashley Church of England Primary School Ofsted Rating: Requires Improvement   Pupils: 567   Distance:0.12 |       |            |           |         |         |
| 2        | Westward School Ofsted Rating: Not Rated   Pupils: 125   Distance:0.53                                    |       |            |           |         |         |
| 3        | The Danesfield Manor School Ofsted Rating: Not Rated   Pupils: 129   Distance:0.75                        |       |            |           |         |         |
| 4        | Grovelands Primary School Ofsted Rating: Good   Pupils: 513   Distance:0.82                               |       |            |           |         |         |
| 5        | Walton Oak Primary School Ofsted Rating: Good   Pupils: 473   Distance:0.86                               |       |            |           |         |         |
| <b>©</b> | Cleves School Ofsted Rating: Outstanding   Pupils: 720   Distance:1.01                                    |       |            |           |         |         |
| 7        | Three Rivers Academy Ofsted Rating: Good   Pupils: 1039   Distance:1.09                                   |       |            | <b>✓</b>  |         |         |
| 3        | Halliford School Ofsted Rating: Not Rated   Pupils: 419   Distance:1.11                                   |       |            | <b>✓</b>  |         |         |

## Schools

|             |                                                                                                | Nursery | Primary                                                                                                                                                                                                                                                                                                                                                                                                                                                                                                                                                                                                                                                                                                                                                                                                                                                                                                                                                                                                                                                                                                                                                                                                                                                                                                                                                                                                                                                                                                                                                                                                                                                                                                                                                                                                                                                                                 | Secondary    | College | Private |
|-------------|------------------------------------------------------------------------------------------------|---------|-----------------------------------------------------------------------------------------------------------------------------------------------------------------------------------------------------------------------------------------------------------------------------------------------------------------------------------------------------------------------------------------------------------------------------------------------------------------------------------------------------------------------------------------------------------------------------------------------------------------------------------------------------------------------------------------------------------------------------------------------------------------------------------------------------------------------------------------------------------------------------------------------------------------------------------------------------------------------------------------------------------------------------------------------------------------------------------------------------------------------------------------------------------------------------------------------------------------------------------------------------------------------------------------------------------------------------------------------------------------------------------------------------------------------------------------------------------------------------------------------------------------------------------------------------------------------------------------------------------------------------------------------------------------------------------------------------------------------------------------------------------------------------------------------------------------------------------------------------------------------------------------|--------------|---------|---------|
| 9           | Thamesmead School Ofsted Rating: Good   Pupils: 1013   Distance:1.18                           |         |                                                                                                                                                                                                                                                                                                                                                                                                                                                                                                                                                                                                                                                                                                                                                                                                                                                                                                                                                                                                                                                                                                                                                                                                                                                                                                                                                                                                                                                                                                                                                                                                                                                                                                                                                                                                                                                                                         | $\checkmark$ |         |         |
| 10          | Bell Farm Primary School Ofsted Rating: Good   Pupils: 660   Distance:1.22                     |         | lacksquare                                                                                                                                                                                                                                                                                                                                                                                                                                                                                                                                                                                                                                                                                                                                                                                                                                                                                                                                                                                                                                                                                                                                                                                                                                                                                                                                                                                                                                                                                                                                                                                                                                                                                                                                                                                                                                                                              |              |         |         |
| 11)         | Walton Leigh School Ofsted Rating: Outstanding   Pupils: 79   Distance:1.24                    |         |                                                                                                                                                                                                                                                                                                                                                                                                                                                                                                                                                                                                                                                                                                                                                                                                                                                                                                                                                                                                                                                                                                                                                                                                                                                                                                                                                                                                                                                                                                                                                                                                                                                                                                                                                                                                                                                                                         | $\checkmark$ |         |         |
| 12          | Oatlands School Ofsted Rating: Outstanding   Pupils: 268   Distance:1.26                       |         | <b>▽</b>                                                                                                                                                                                                                                                                                                                                                                                                                                                                                                                                                                                                                                                                                                                                                                                                                                                                                                                                                                                                                                                                                                                                                                                                                                                                                                                                                                                                                                                                                                                                                                                                                                                                                                                                                                                                                                                                                |              |         |         |
| <b>(13)</b> | Cardinal Newman Catholic Primary School Ofsted Rating: Good   Pupils: 405   Distance:1.32      |         | <b>▽</b>                                                                                                                                                                                                                                                                                                                                                                                                                                                                                                                                                                                                                                                                                                                                                                                                                                                                                                                                                                                                                                                                                                                                                                                                                                                                                                                                                                                                                                                                                                                                                                                                                                                                                                                                                                                                                                                                                |              |         |         |
| 14)         | St James CofE Primary School Ofsted Rating: Good   Pupils: 447   Distance:1.46                 |         | igstyle igytyle igstyle igytyle igytyle igytyle igytyle igstyle igytyle igytyle igytyle igytyle igytyle igytyle igstyle igytyle |              |         |         |
| <b>(15)</b> | North East Surrey Secondary Short Stay School Ofsted Rating: Good   Pupils: 31   Distance:1.46 |         |                                                                                                                                                                                                                                                                                                                                                                                                                                                                                                                                                                                                                                                                                                                                                                                                                                                                                                                                                                                                                                                                                                                                                                                                                                                                                                                                                                                                                                                                                                                                                                                                                                                                                                                                                                                                                                                                                         | ✓            |         |         |
| 16          | St Nicholas CofE Primary School Ofsted Rating: Good   Pupils: 557   Distance:1.48              |         | $\checkmark$                                                                                                                                                                                                                                                                                                                                                                                                                                                                                                                                                                                                                                                                                                                                                                                                                                                                                                                                                                                                                                                                                                                                                                                                                                                                                                                                                                                                                                                                                                                                                                                                                                                                                                                                                                                                                                                                            |              |         |         |