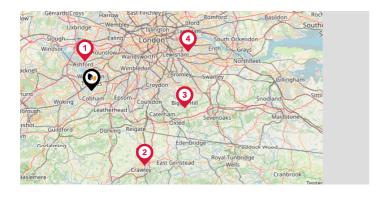

#### Airports/Helipads

| Pin | Name                    | Distance    |
|-----|-------------------------|-------------|
| 1   | London Heathrow Airport | 6.35 miles  |
| 2   | London Gatwick Airport  | 19.32 miles |
| 3   | Biggin Hill Airport     | 19.9 miles  |
| 4   | London City Airport     | 21.84 miles |