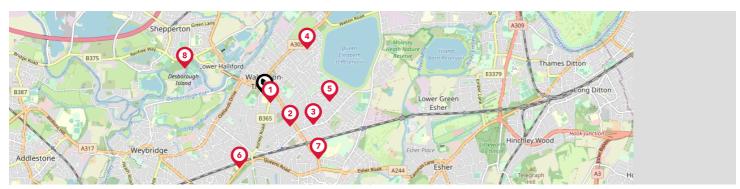

## Schools

|          |                                                                                                           | Nurse | ry Primary | Secondary | College | Private |
|----------|-----------------------------------------------------------------------------------------------------------|-------|------------|-----------|---------|---------|
| <b>①</b> | Ashley Church of England Primary School Ofsted Rating: Requires Improvement   Pupils: 567   Distance:0.12 |       |            |           |         |         |
| 2        | Westward School Ofsted Rating: Not Rated   Pupils: 125   Distance:0.53                                    |       |            |           |         |         |
| 3        | The Danesfield Manor School Ofsted Rating: Not Rated   Pupils: 129   Distance:0.75                        |       |            |           |         |         |
| 4        | Grovelands Primary School Ofsted Rating: Good   Pupils: 513   Distance:0.82                               |       |            |           |         |         |
| 5        | Walton Oak Primary School Ofsted Rating: Good   Pupils: 473   Distance:0.86                               |       |            |           |         |         |
| <b>©</b> | Cleves School Ofsted Rating: Outstanding   Pupils: 720   Distance:1.01                                    |       |            |           |         |         |
| 7        | Three Rivers Academy Ofsted Rating: Good   Pupils: 1039   Distance:1.09                                   |       |            | <b>✓</b>  |         |         |
| 3        | Halliford School Ofsted Rating: Not Rated   Pupils: 419   Distance:1.11                                   |       |            | <b>✓</b>  |         |         |