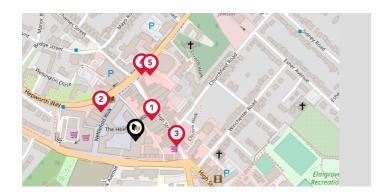

## Transport (Local)

| Pin | Name          | Distance   |
|-----|---------------|------------|
| 1   | High Street   | 0.04 miles |
| 2   | Hepworth Way  | 0.07 miles |
| 3   | High Street   | 0.07 miles |
| 4   | Church Street | 0.11 miles |
| 5   | Church Street | 0.11 miles |