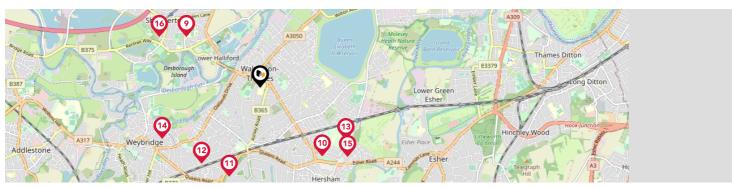

## Schools

|             |                                                                                                | Nursery | Primary                                                                                                                                                                                                                                                                                                                                                                                                                                                                                                                                                                                                                                                                                                                                                                                                                                                                                                                                                                                                                                                                                                                                                                                                                                                                                                                                                                                                                                                                                                                                                                                                                                                                                                                                                                                                                                                                                 | Secondary    | College | Private |
|-------------|------------------------------------------------------------------------------------------------|---------|-----------------------------------------------------------------------------------------------------------------------------------------------------------------------------------------------------------------------------------------------------------------------------------------------------------------------------------------------------------------------------------------------------------------------------------------------------------------------------------------------------------------------------------------------------------------------------------------------------------------------------------------------------------------------------------------------------------------------------------------------------------------------------------------------------------------------------------------------------------------------------------------------------------------------------------------------------------------------------------------------------------------------------------------------------------------------------------------------------------------------------------------------------------------------------------------------------------------------------------------------------------------------------------------------------------------------------------------------------------------------------------------------------------------------------------------------------------------------------------------------------------------------------------------------------------------------------------------------------------------------------------------------------------------------------------------------------------------------------------------------------------------------------------------------------------------------------------------------------------------------------------------|--------------|---------|---------|
| 9           | Thamesmead School Ofsted Rating: Good   Pupils: 1013   Distance:1.18                           |         |                                                                                                                                                                                                                                                                                                                                                                                                                                                                                                                                                                                                                                                                                                                                                                                                                                                                                                                                                                                                                                                                                                                                                                                                                                                                                                                                                                                                                                                                                                                                                                                                                                                                                                                                                                                                                                                                                         | $\checkmark$ |         |         |
| 10          | Bell Farm Primary School Ofsted Rating: Good   Pupils: 660   Distance:1.22                     |         | lacksquare                                                                                                                                                                                                                                                                                                                                                                                                                                                                                                                                                                                                                                                                                                                                                                                                                                                                                                                                                                                                                                                                                                                                                                                                                                                                                                                                                                                                                                                                                                                                                                                                                                                                                                                                                                                                                                                                              |              |         |         |
| 11)         | Walton Leigh School Ofsted Rating: Outstanding   Pupils: 79   Distance:1.24                    |         |                                                                                                                                                                                                                                                                                                                                                                                                                                                                                                                                                                                                                                                                                                                                                                                                                                                                                                                                                                                                                                                                                                                                                                                                                                                                                                                                                                                                                                                                                                                                                                                                                                                                                                                                                                                                                                                                                         | $\checkmark$ |         |         |
| 12          | Oatlands School Ofsted Rating: Outstanding   Pupils: 268   Distance:1.26                       |         | <b>▽</b>                                                                                                                                                                                                                                                                                                                                                                                                                                                                                                                                                                                                                                                                                                                                                                                                                                                                                                                                                                                                                                                                                                                                                                                                                                                                                                                                                                                                                                                                                                                                                                                                                                                                                                                                                                                                                                                                                |              |         |         |
| <b>(13)</b> | Cardinal Newman Catholic Primary School Ofsted Rating: Good   Pupils: 405   Distance:1.32      |         | <b>▽</b>                                                                                                                                                                                                                                                                                                                                                                                                                                                                                                                                                                                                                                                                                                                                                                                                                                                                                                                                                                                                                                                                                                                                                                                                                                                                                                                                                                                                                                                                                                                                                                                                                                                                                                                                                                                                                                                                                |              |         |         |
| 14)         | St James CofE Primary School Ofsted Rating: Good   Pupils: 447   Distance:1.46                 |         | igstyle igytyle igstyle igytyle igytyle igytyle igytyle igstyle igytyle igytyle igytyle igytyle igytyle igytyle igstyle igytyle |              |         |         |
| <b>(15)</b> | North East Surrey Secondary Short Stay School Ofsted Rating: Good   Pupils: 31   Distance:1.46 |         |                                                                                                                                                                                                                                                                                                                                                                                                                                                                                                                                                                                                                                                                                                                                                                                                                                                                                                                                                                                                                                                                                                                                                                                                                                                                                                                                                                                                                                                                                                                                                                                                                                                                                                                                                                                                                                                                                         | ✓            |         |         |
| 16          | St Nicholas CofE Primary School Ofsted Rating: Good   Pupils: 557   Distance:1.48              |         | $\checkmark$                                                                                                                                                                                                                                                                                                                                                                                                                                                                                                                                                                                                                                                                                                                                                                                                                                                                                                                                                                                                                                                                                                                                                                                                                                                                                                                                                                                                                                                                                                                                                                                                                                                                                                                                                                                                                                                                            |              |         |         |