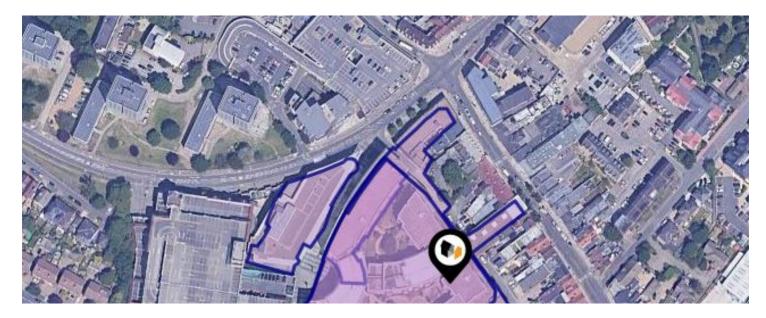

### THE HEART, WALTON-ON-THAMES, KT12

# Property Multiple Title Plans

There have been multiple title plans detected at this address. Here, we have compiled the available information about these plans and - where applicable for leasehold plans - the term lengths related to them.