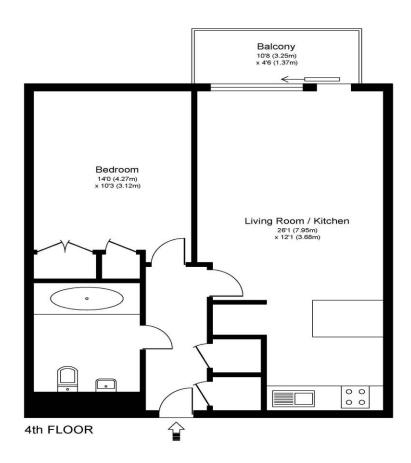

Approximate Gross Internal Floor Area: 53 m sq / 567 sq ft

Whilst every attempt has been made to ensure the accuracy of the floor plan contained here, measurements of doors, windows and rooms are approximate and no responsibility is taken for any error, omission or misstatements. These plans are not to scale and are for representation purposes only as defined by RICS Code of Measuring Practice and should be used as such by any prospective purchaser. Specifically no guarantee is given on total square footage of the property if quoted on this plan. Any figure given is for initial guidance only and should not be relied on as a basis of valuation.