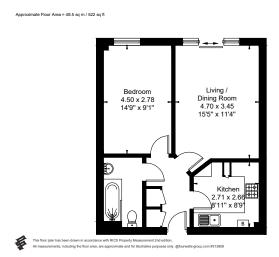

## A one bedroom apartment in Cambridge, Cambridgeshire

The property boasts a number of key features such as a fully fitted kitchen, living/ dining room, bathroom, one bedroom, and a private rear garden.

Domovo has not tested any apparatus, fittings or services and so cannot verify they are in working order. The buyer is advised to obtain verification from their solicitor or surveyor. The floor plan(s) is intended as a guide to the layout of the property. It may not be to scale and should not be relied upon for dimensions or any other purpose.