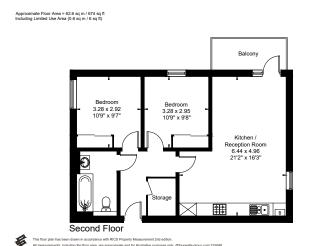

## A two bedroom second floor apartment in Broughton, Milton Keynes

The property boasts a number of key features such as an open plan kitchen/living room, two bedrooms, a bathroom with bath and shower facilities, a storage cupboard and a private balcony..

Domovo has not tested any apparatus, fittings or services and so cannot verify they are in working order. The buyer is advised to obtain verification from their solicitor or surveyor. The floor plan(s) is intended as a guide to the layout of the property. It may not be to scale and should not be relied upon for dimensions or any other purpose.