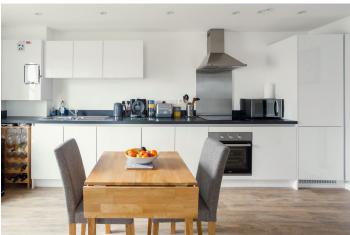

## A two bedroom second floor apartment in Broughton, Milton Keynes

The property boasts a number of key features such as an open plan kitchen/living room, two bedrooms, a bathroom with bath and shower facilities, a storage cupboard and a private balcony..