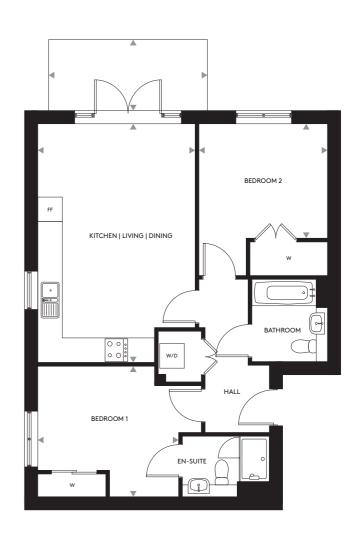

### BLOCKS C | D | F | K1

| Blocks | Plot Number          |
|--------|----------------------|
| С      | 16   20   25   30    |
| D      | 35   39   44   49    |
| K1     | 117  121   126   131 |

| Total Gross Area          | 70.10 sqm     | 754.56 sqft   |
|---------------------------|---------------|---------------|
| Kitchen   Living   Dining | 4.27m x 6.31m | 14'0" x 20'7" |
| Bedroom 1                 | 3.73m x 3.45m | 12'2" x 11'3" |
| Bedroom 2                 | 3.40m x 3.02m | 11'1" x 9'9"  |
| Patio/Balcony             | 4.22m x 1.85m | 13'8" x 6'0"  |