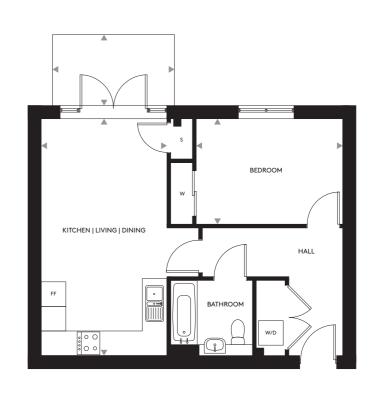

# 1 BED APARTMENT

BLOCKS C | D | F | K1

| Blocks | Plot Number     |
|--------|-----------------|
| С      | 23   28   33    |
| D      | 42   47   52    |
| F      | 77   82   87    |
| K1     | 124   129   134 |

| Total Gross Area          | 57.00 sqm    | 613.55 sqft  |
|---------------------------|--------------|--------------|
| Kitchen   Living   Dining | 6.75m x 2.8m | 22'1" x 9'1" |
| Bedroom                   | 3.0m x 4.66m | 9'8" x 15'2" |
| Patio/Balcony             | 3.22m x 1.9m | 10'5" x 6'2" |
|                           |              |              |