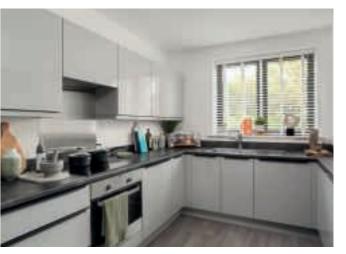

# **ROOM TO BLOOM**

Homes at Faber Green are all about soft tones, clean finishes and good quality fixtures and fittings. Contemporary and light, rooms are left neutral for you to put your own stamp on things and create that dream scheme. Walls and woodwork throughout are finished in shades of fresh white, setting off dark-grey washed oak flooring in hallways and living/dining areas, with mid-grey wool-mix carpeting in bedrooms. Lighting is a blend of energy-efficient Aurora LED downlights and soft pendant lamps.

Kitchens units are sleek and platinum-grey with darker, carbon-steel effect worktops contrasting with stone-effect porcelain Madagascar floor tiles. Stainless-steel sinks feature chic Hansgrohe mixer taps. Fully integrated Zanussi appliances include a fan oven, ceramic touch-control hob, a tall fridge-freezer and a dishwasher, as well as a washer-dryer - everything you need to move straight in.