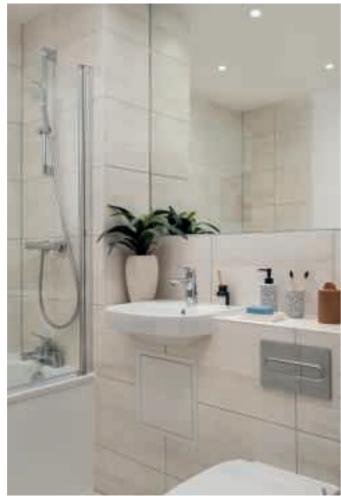

Main bedrooms feature built-in wardrobes with sliding doors to maximise storage space. Through in bath and shower rooms, you'll find soothing spaces well-equipped with stoneeffect porcelain tiles on walls and floors, gloss-white enamel baths, basins and WCs.

#### **Bath & Shower Rooms**

- Gloss white Roca bathroom suite featuring anti-slip bath with square bath screen or shower tray as appropriate, wall hung WC, concealed dual flush cistern and semi-recessed basin
- Chrome Hansgrohe shower head over bath with adjustable slider rail
- Chrome Hansgrohe monobloc mixer tap thermostatic bath filler/shower mixer diverter
- Shelving and mirror above the sink
- Shaver socket
- Shaving light
- Chrome toilet roll holder
- Chrome towel rail and holder
- En-suite shower room to larger units
- Madagascar Blanco Porcelain wall and floor tiling
- Aurora LED fixed downlights