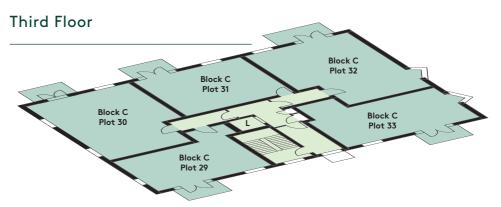

# BLOCK C

### **PLOT LOCATOR**

| Plot Number | Parking<br>spaces |
|-------------|-------------------|
| 33          | 1                 |
| 32          | 1                 |
| 31          | 0                 |
| 30          | 0                 |
| 29          | 0                 |
| 29          | 0                 |