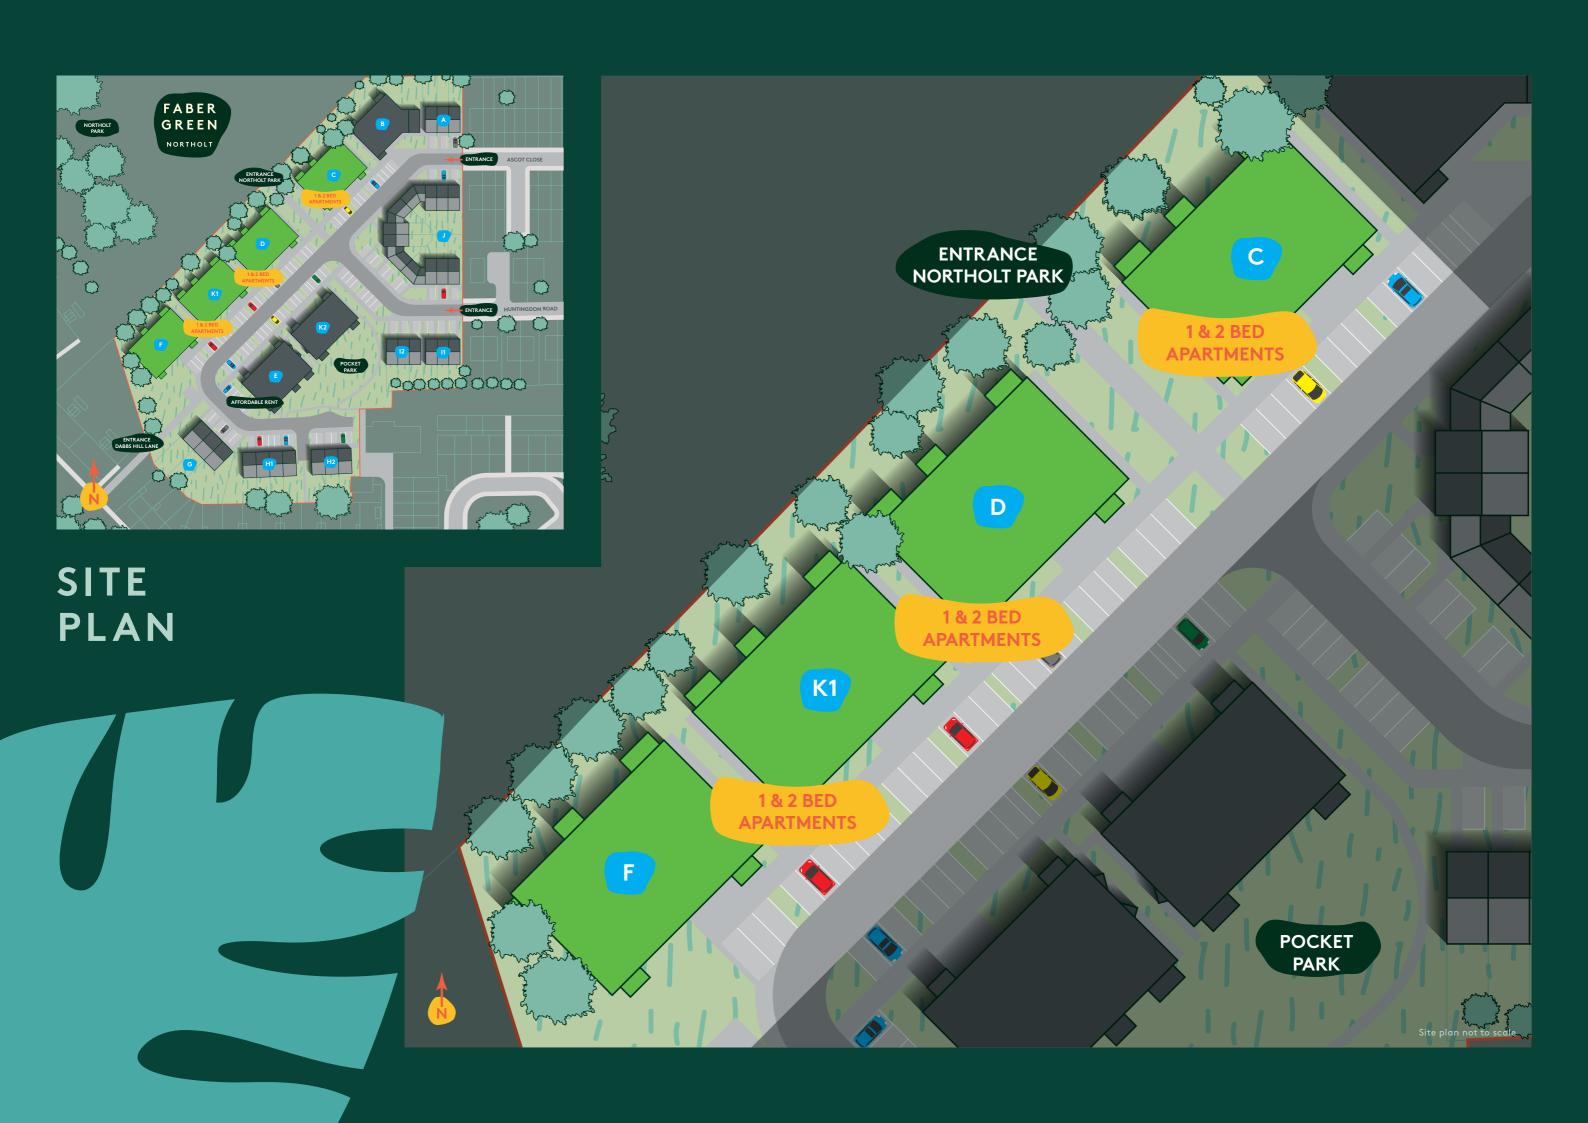

# WHAT HOME LOOKS LIKE

We know one size doesn't fit all, so our 126 units Shared Ownership homes for local people are being built with a range you're looking for.

First-time buyers and young families will fit right in to our one or two bedroom apartments. New green spaces and easier access to local amenities, plus wide and well-lit cycle routes and pathways, all help give Faber Green an exciting neighbourhood feel.