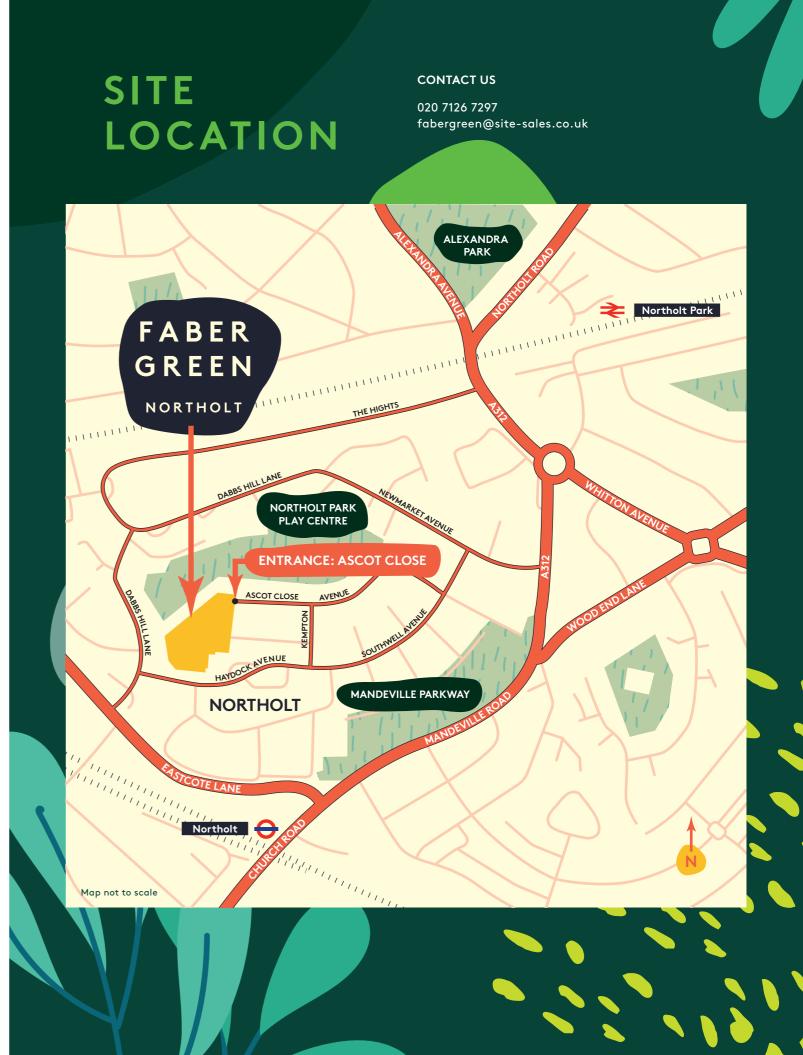

#### **Great connections**

Whether you're staying local and heading to the shops on Church Road or commuting into Central London, Faber Green has you covered with pedestrian routes, bus, road and rail links to get you to where you need to be.