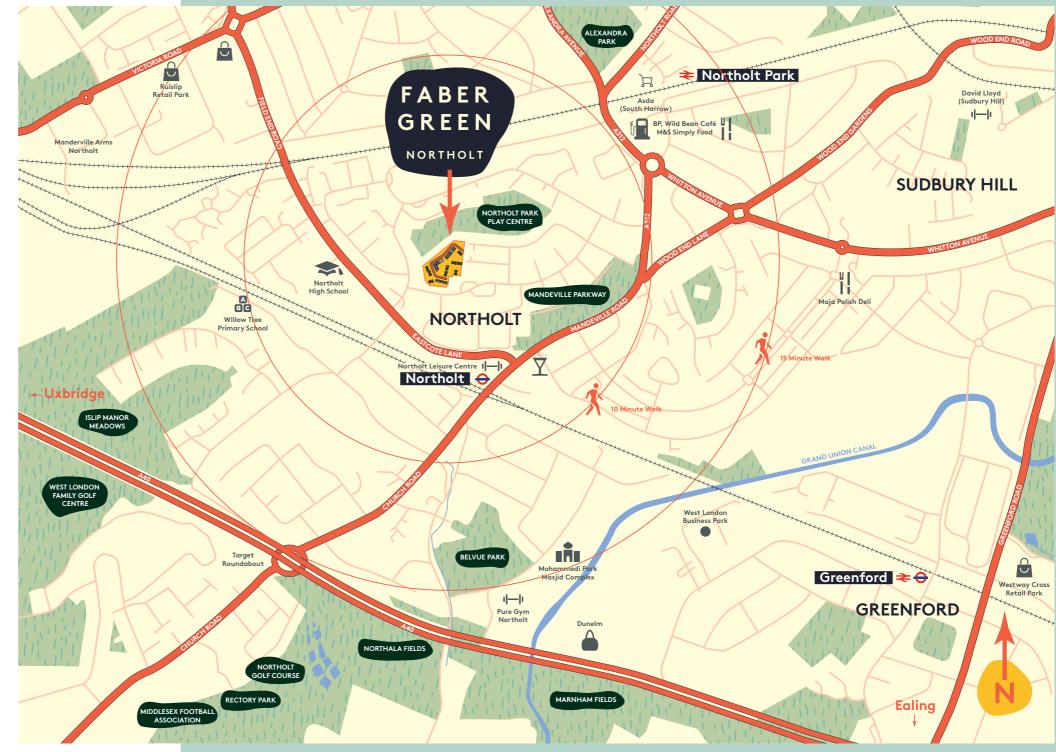

# FULLY CONNECTED

Where are you headed? Faber Green has local access to the capital's great transport network, so it's easy to get to wherever you're going.

Several bus routes pass close by, and a short walk away there's Northolt Tube station with direct links to central London on the Central Line – you can be in Notting Hill in 20 minutes and Oxford Circus in half an hour. Head a little further and you can jump on the mainline from Northolt Park which takes you into Marylebone in 20 minutes. Benefit from a home with selected parking to some homes and head off by road to easily join the A40, M4 and M25.

For cyclists, head out for adventure along the towpaths of the Grand Union Canal. If jetting off on holiday, Heathrow is less than half an hour's drive and Luton about 50 minutes.

#### UNDERGROUND (ZONE 5)

10 minute walk to Northolt station

Northolt to Ealing Broadway: 16 mins
Northolt to Shepherd's Bush: 18 mins
Northolt to Oxford Circus: 29 mins
Northolt to Heathrow airport: 40 mins

#### TRAIN

12 minute walk to Northolt Park stationNortholt to Wembley: 6 mins

#### BUS

Northolt Park (395): 5 mins
Ruislip Retail Park (282): 10 mins
Greenford (395): 13 mins
Northolt – Southall (120): 25 mins

Journey times are approximate.