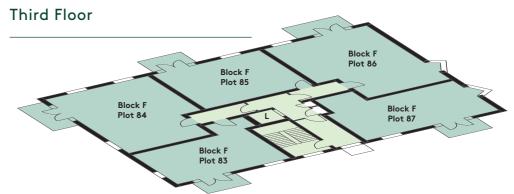

# **BLOCK F**

### **FRONT ELEVATION**

## **BLOCK F**

### **PLOT LOCATOR**

| Plot Number | Parking<br>spaces |
|-------------|-------------------|
| 87          | 1                 |
| 86          | 1                 |
| 85          | 0                 |
| 84          | 0                 |
| 83          | 0                 |