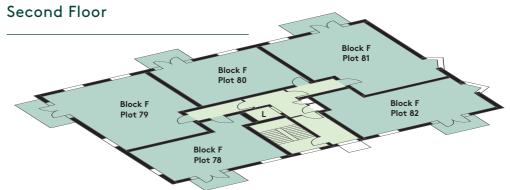

# **BLOCK F**

### **FRONT ELEVATION**

## **BLOCK F**

| Plot Number | Parking<br>spaces |
|-------------|-------------------|
| 82          | 1                 |
| 81          | 1                 |
| 80          | 0                 |
| 79          | 0                 |
| 78          | 0                 |
|             |                   |
|             |                   |