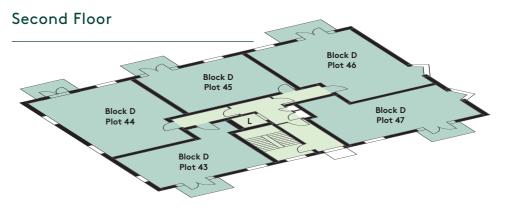

| Plot Number | Parking<br>spaces |
|-------------|-------------------|
| 47          | 1                 |
| 46          | 1                 |
| 45          | 0                 |
| 44          | 0                 |
| 43          | 0                 |
|             |                   |