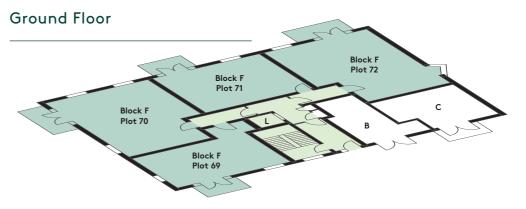

# **BLOCK F**

### **FRONT ELEVATION**

## **BLOCK F**

| Parking<br>spaces |
|-------------------|
| 1                 |
| 1                 |
| 0                 |
| 0                 |
| 0                 |
|                   |
|                   |

| Plot Number | Parking<br>spaces |
|-------------|-------------------|
| 72          | 1                 |
| 71          | 0                 |
| 70          | 1                 |
| 69          | 1                 |
|             |                   |