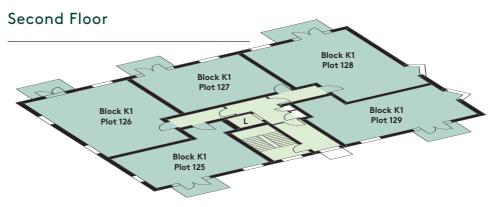

### **BLOCK K1**

### **PLOT LOCATOR**

| Parking<br>spaces |
|-------------------|
| 1                 |
| 1                 |
| 0                 |
| 0                 |
| 0                 |
|                   |

| Plot Number | Parking<br>spaces |
|-------------|-------------------|
| 129         | 1                 |
| 128         | 1                 |
| 127         | 0                 |
| 126         | 0                 |
| 125         | 0                 |
|             |                   |

| Plot Number | Parking<br>spaces |
|-------------|-------------------|
| 124         | 1                 |
| 123         | 1                 |
| 122         | 0                 |
| 121         | 0                 |
| 120         | 0                 |
|             |                   |