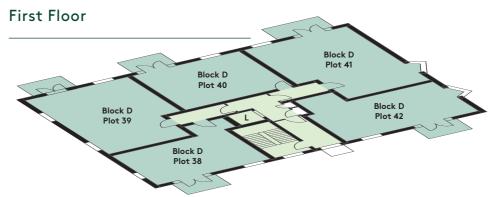

| Plot Number | Parking<br>spaces |
|-------------|-------------------|
| 42          | 1                 |
| 41          | 1                 |
| 40          | 0                 |
| 39          | 0                 |
| 38          | 0                 |
|             |                   |