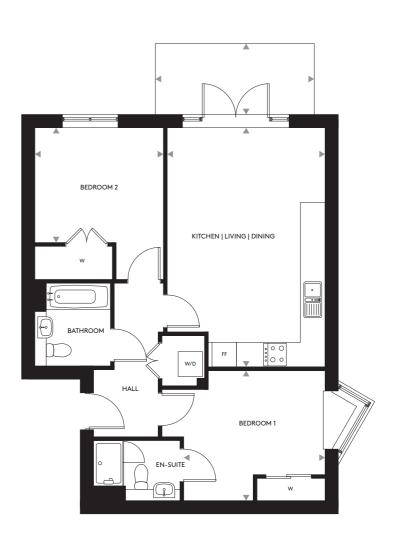

### BLOCKS C | D | F | K1

| Blocks | Plot Number           |
|--------|-----------------------|
| С      | 18   22   27   32     |
| D      | 37   41   46   51     |
| F      | 76   81   86          |
| K1     | 118   123   128   133 |

| Total Gross Area          | 70.10 sqm     | 754.56 sqft   |
|---------------------------|---------------|---------------|
| Kitchen   Living   Dining | 4.27m x 6.31m | 14'0" x 20'7" |
| Bedroom 1                 | 3.73m x 3.45m | 12'2" x 11'3" |
| Bedroom 2                 | 3.40m x 3.02m | 11'1" x 9'9"  |
| Patio/Balcony             | 4.22m x 1.8   | 13'8" x 6'0"  |