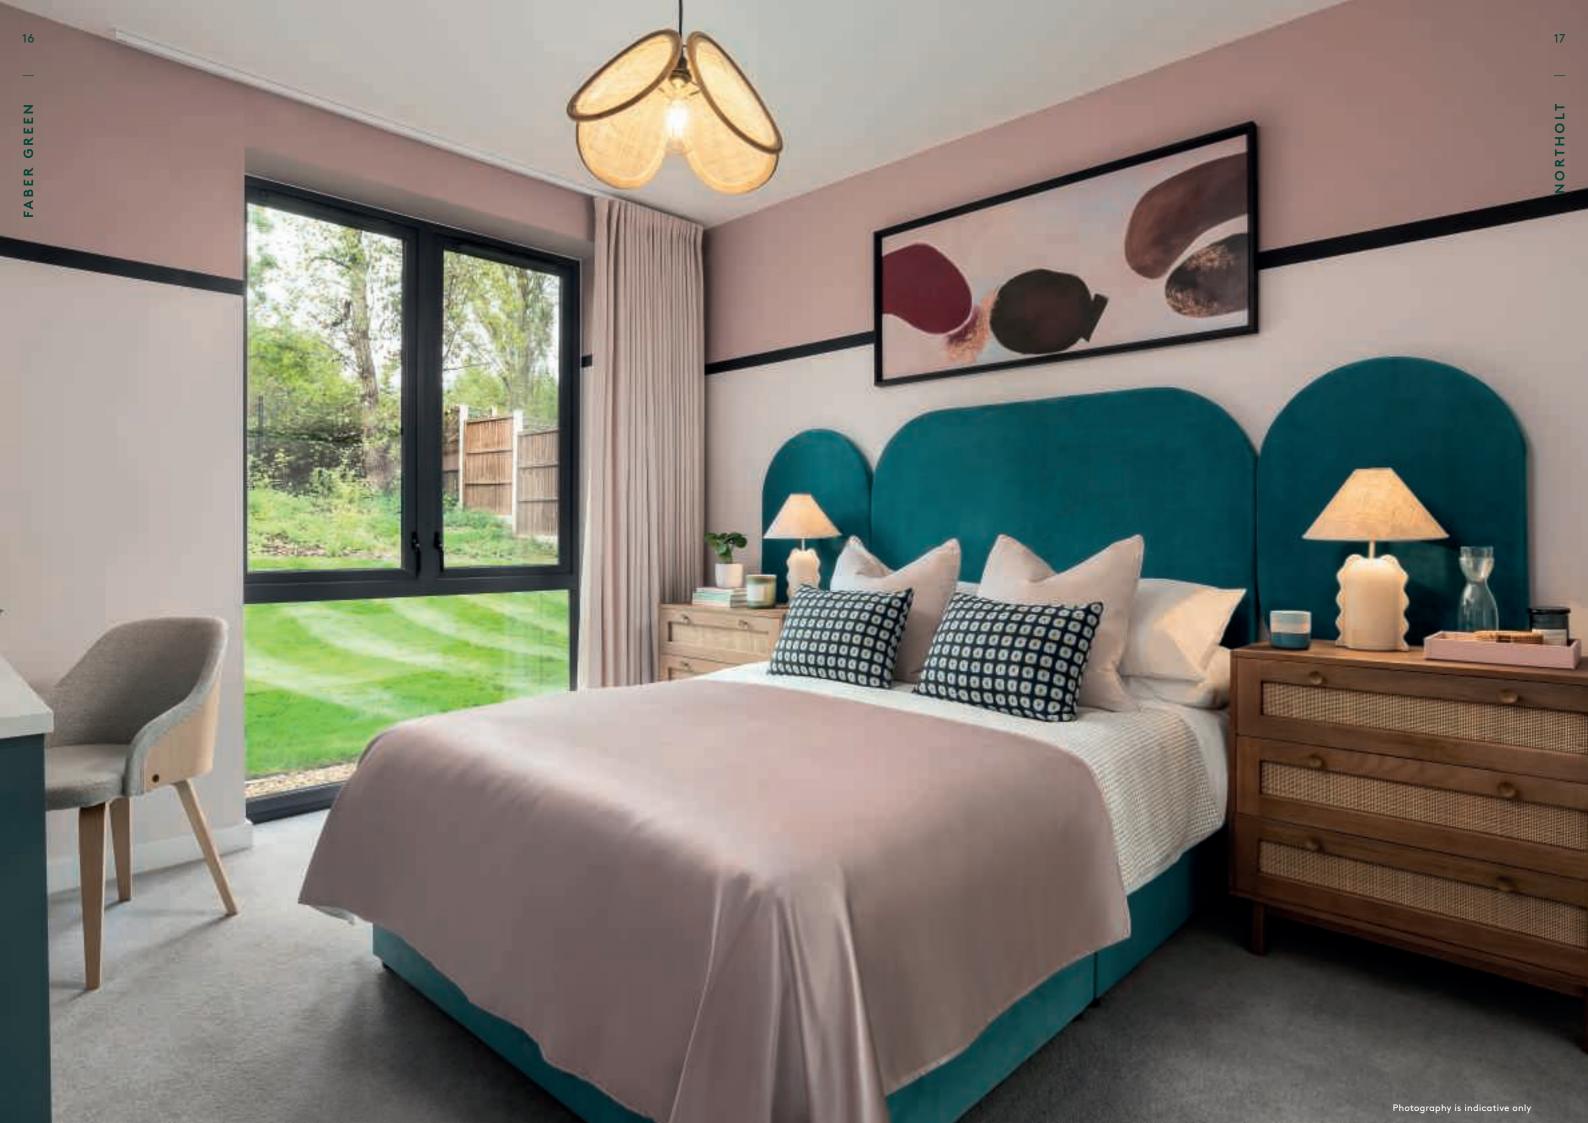

# **ROOM TO BLOOM**

Homes at Faber Green are all about soft tones, clean finishes and good quality fixtures and fittings. Contemporary and light, rooms are left neutral for you to put your own stamp on things and create that dream scheme. Walls and woodwork throughout are finished in shades of fresh white, setting off dark-grey washed oak flooring in hallways and living/dining areas, with mid-grey wool-mix carpeting in bedrooms. Lighting is a blend of energy-efficient Aurora LED downlights and soft pendant lamps.

Kitchens units are sleek and platinum-grey with darker, carbon-steel effect worktops contrasting with stone-effect porcelain Madagascar floor tiles. Stainless-steel sinks feature chic Hansgrohe mixer taps. Fully integrated Zanussi appliances include a fan oven, ceramic touch-control hob, a tall fridge-freezer and a dishwasher, as well as a washer-dryer - everything you need to move straight in.

Main bedrooms feature built-in wardrobes with sliding doors to maximise storage space. Through in bath and shower rooms, you'll find soothing spaces well-equipped with stoneeffect porcelain tiles on walls and floors, gloss-white enamel baths, basins and WCs.

Central heating throughout each home comes in the form Stelrad compact radiators in each room powered by thermostatically controlled, energy-efficient Ideal Logic combi boilers. Finally, we all need a place to unwind, so every Faber Green residence boasts its own outdoor sanctuary – whether that's a private balcony or patio to each apartment.