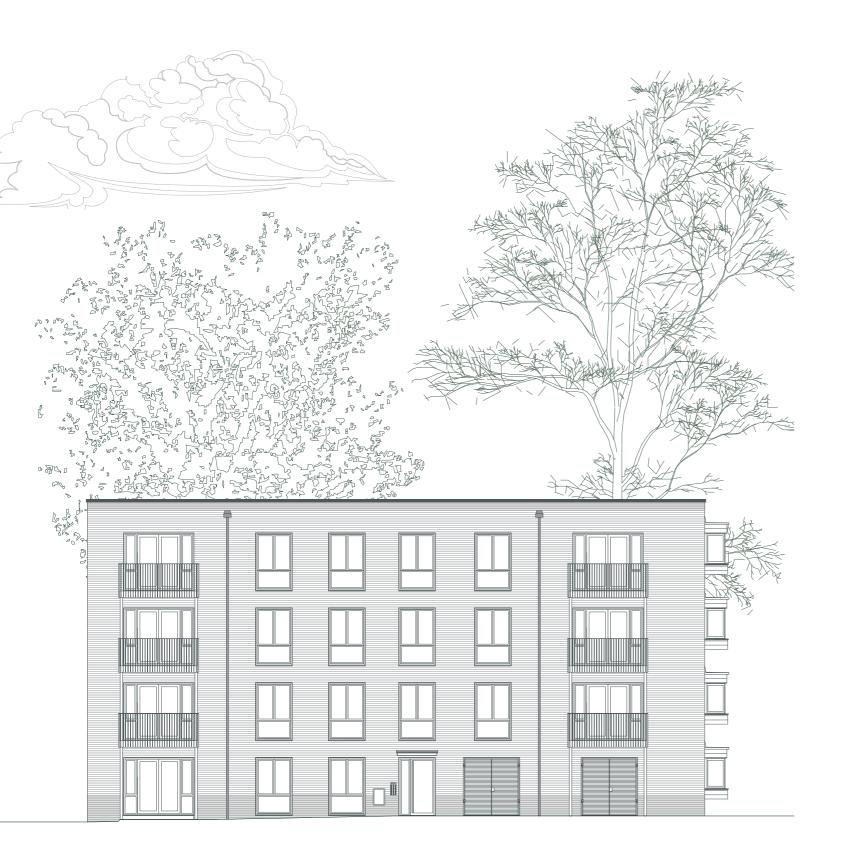

ning Area

- Dark grey wash oak coloured wood effect vinyl flooring
- TV socket set to living room (Sky Q) subject to subscription. All TV socket sets to include digital radio and terrestrial sockets

#### **Bedrooms**

- Neutral carpet
- Built in wardrobes with sliding doors to main bedroom
- Telephone points wired using BT compliant cable

#### **Communal Areas**

- Neutral carpet to entrance areas, inner lobby and staircase
- Magnetic locks with fob reader and push button for exit to lobby doors
- Wall mounted sensor lights
- Car parking to selected homes with EV charging points to a select number of bays
- Cycle storage
- Refuse stores
- Lifts to all apartment levels
- Independent entrance foyers serving each core with stair and lift access





# **BLOCK C**

### **FRONT ELEVATION**



# BLOCK C

### **PLOT LOCATOR**



| Plot Number | Parking<br>spaces |
|-------------|-------------------|
| 33          | 1                 |
| 32          | 1                 |
| 31          | 0                 |
| 30          | 0                 |
| 29          | 0                 |
| 29          | 0                 |



| Plot Number | Parking<br>spaces |
|-------------|-------------------|
| 28          | 0                 |
| 27          | 1                 |
| 26          | 0                 |
| 25          | 0                 |
| 24          | 1                 |
|             |                   |



| Plot Number | Parking<br>spaces |
|-------------|-------------------|
| 23          | 0                 |
| 22          | 1                 |
| 21          | 0                 |
|