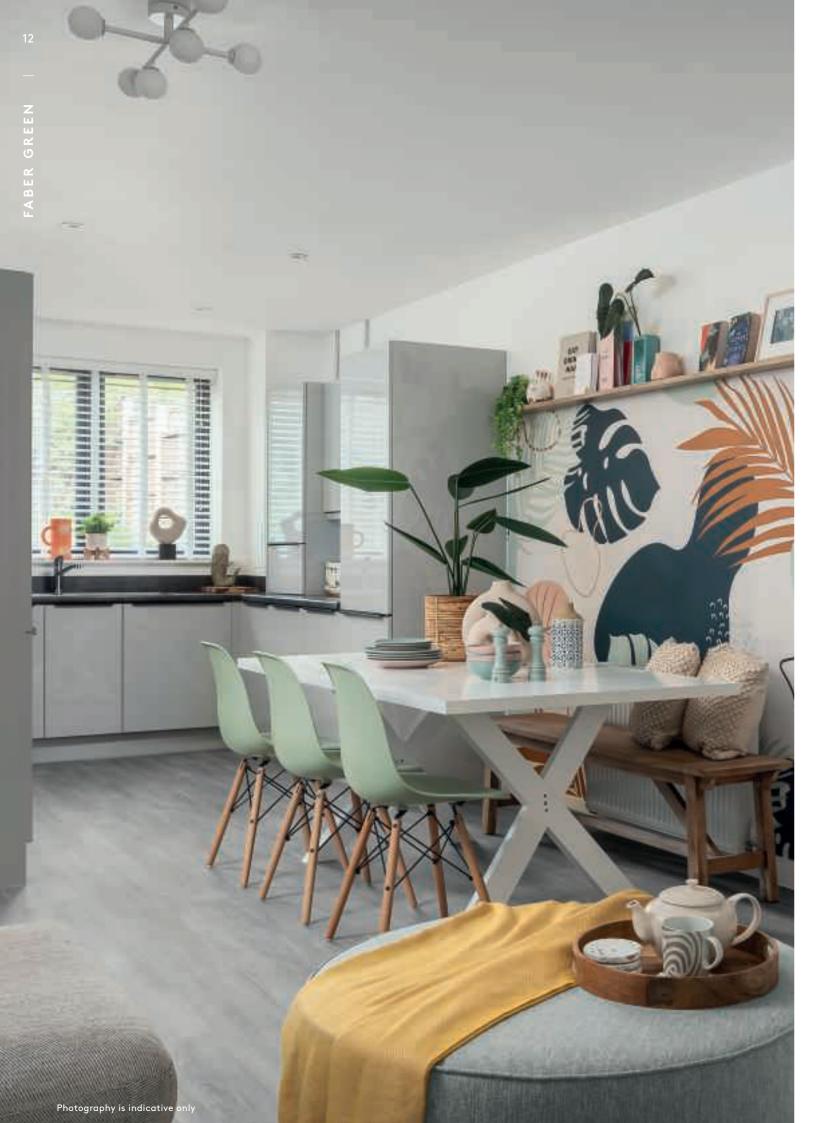

# **ROOM TO BLOOM**

Homes at Faber Green are all about soft tones, clean finishes and good quality fixtures and fittings. Contemporary and light, rooms are left neutral for you to put your own stamp on things and create that dream scheme. Walls and woodwork throughout are finished in shades of fresh white, setting off dark-grey washed oak flooring in hallways and living/dining areas, with mid-grey wool-mix carpeting in bedrooms. Lighting is a blend of energy-efficient Aurora LED downlights and soft pendant lamps.

Kitchens units are sleek and platinum-grey with darker, carbon-steel effect worktops contrasting with stone-effect porcelain Madagascar floor tiles. Stainless-steel sinks feature chic Hansgrohe mixer taps. Fully integrated Zanussi appliances include a fan oven, ceramic touch-control hob, a tall fridge-freezer and a dishwasher, as well as a washer-dryer - everything you need to move straight in.