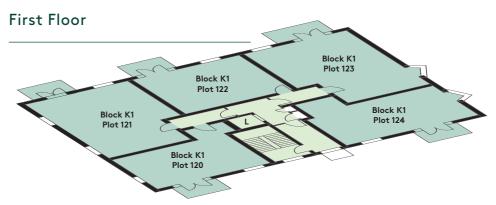

### **BLOCK K1**

### **PLOT LOCATOR**

| Parking<br>spaces |
|-------------------|
| 1                 |
| 1                 |
| 0                 |
| 0                 |
| 0                 |
|                   |

| Plot Number | Parking<br>spaces |
|-------------|-------------------|
| 129         | 1                 |
| 128         | 1                 |
| 127         | 0                 |
| 126         | 0                 |
| 125         | 0                 |
|             |                   |

| Plot Number | Parking<br>spaces |
|-------------|-------------------|
| 124         | 1                 |
| 123         | 1                 |
| 122         | 0                 |
| 121         | 0                 |
| 120         | 0                 |
|             |                   |