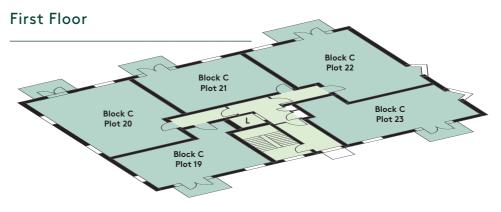

# BLOCK C

| Plot Number | Parking<br>spaces |
|-------------|-------------------|
| 23          | 0                 |
| 22          | 1                 |
| 21          | 0                 |
| 20          | 0                 |
| 19          | 1                 |
|             |                   |