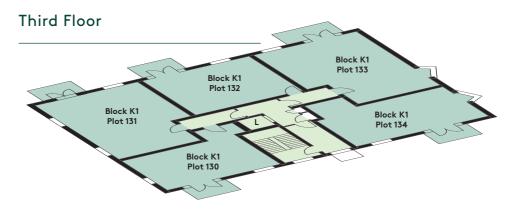

### **BLOCK K1**

### **PLOT LOCATOR**

| Parking<br>spaces |
|-------------------|
| 1                 |
| 1                 |
| 0                 |
| 0                 |
| 0                 |
|                   |

| Plot Number | Parking<br>spaces |
|-------------|-------------------|
| 129         | 1                 |
| 128         | 1                 |
| 127         | 0                 |
| 126         | 0                 |
| 125         | 0                 |
|             |                   |

| Plot Number | Parking<br>spaces |
|-------------|-------------------|
| 124         | 1                 |
| 123         | 1                 |
| 122         | 0                 |
| 121         | 0                 |
| 120         | 0                 |
|             |                   |