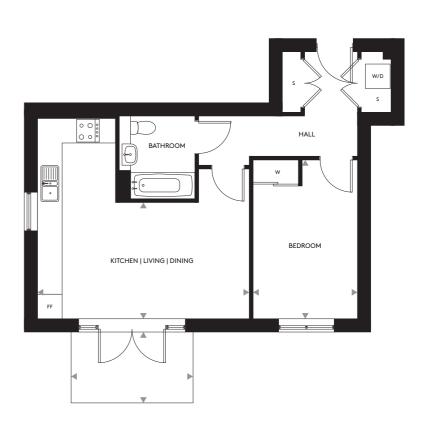

### BLOCKS C | D | K1

| Blocks | Plot Number     |
|--------|-----------------|
| С      | 19   24   29    |
| D      | 38   43   48    |
| F      | 73   78   83    |
| K1     | 120   125   130 |

| Total Gross Area          | 70.00 sqm     | 753.48 sqft   |
|---------------------------|---------------|---------------|
| Kitchen   Living   Dining | 5.59m x 3.07m | 18'3" x 10'0" |
| Bedroom                   | 2.78m x 4.20m | 9'1" x 13'7"  |
| Patio/Balcony             | 3.22m x 1.85m | 10'5" x 6'0"  |