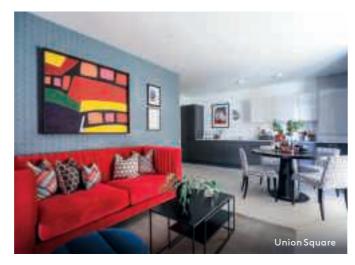

# **ROOM TO BLOOM**

Homes at Faber Green are all about soft tones, clean finishes and good quality fixtures and fittings. Contemporary and light, rooms are left neutral for you to put your own stamp on things and create that dream scheme. Walls and woodwork throughout are finished in shades of fresh white, setting off dark-grey washed oak flooring in hallways and living/dining areas, with mid-grey wool-mix carpeting in bedrooms. Lighting is a blend of energy-efficient Aurora LED downlights and soft pendant lamps.

Kitchens units are sleek and platinum-grey with darker, carbon-steel effect worktops contrasting with stone-effect porcelain Madagascar floor tiles. Stainless-steel sinks feature chic Hansgrohe mixer taps. Fully integrated Zanussi appliances include a fan oven, ceramic touch-control hob, a tall fridge-freezer and a dishwasher, as well as a washer-dryer - everything you need to move straight in.