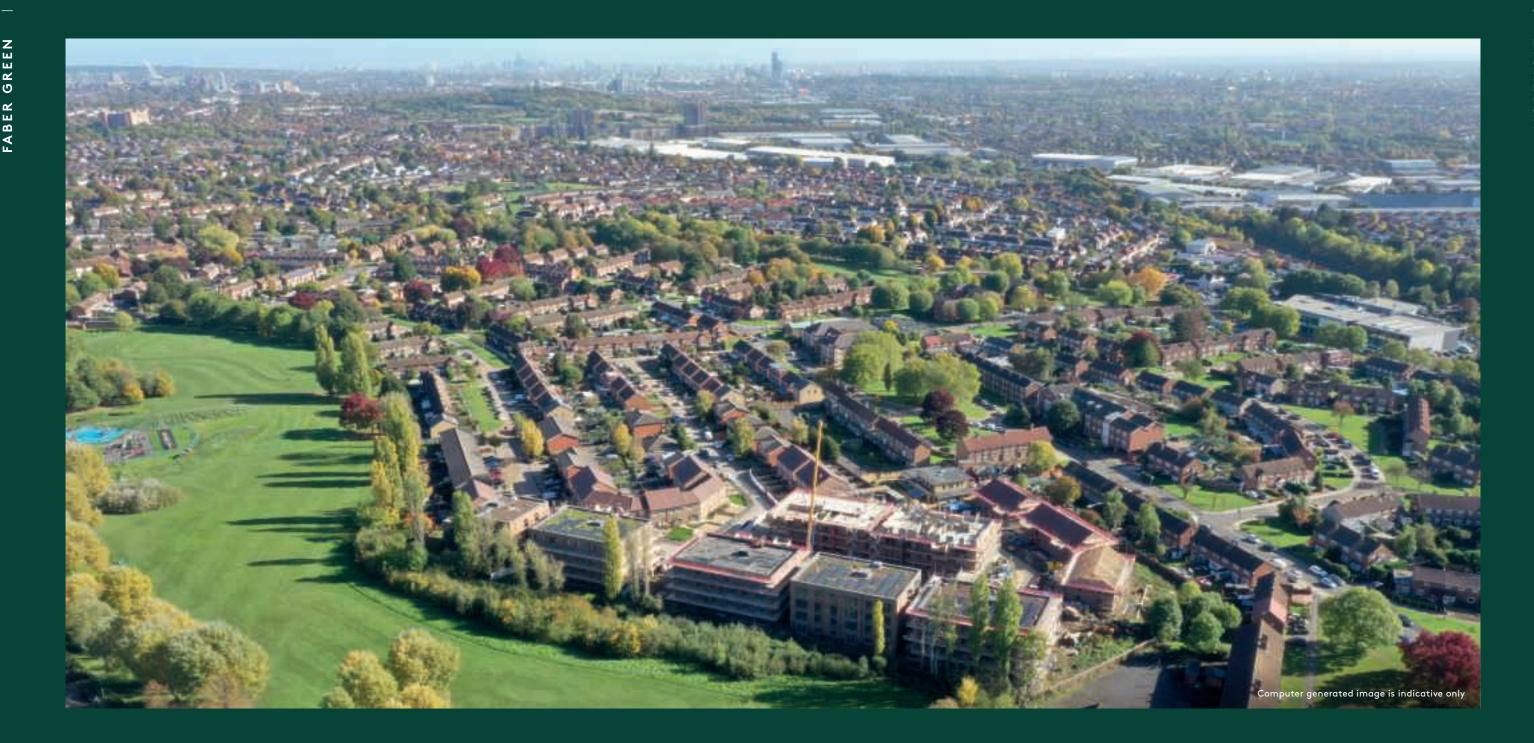

Discover a developing area with an interesting past that is now moving forward to shape the lives of the next generation.

Faber Green is a new development that combines the vibrant, cosmopolitan character of London

Faber Green sits just north of where the stands once stood and was created from a desire to honour his work and a commitment to preserve the abundance of green spaces in the area.