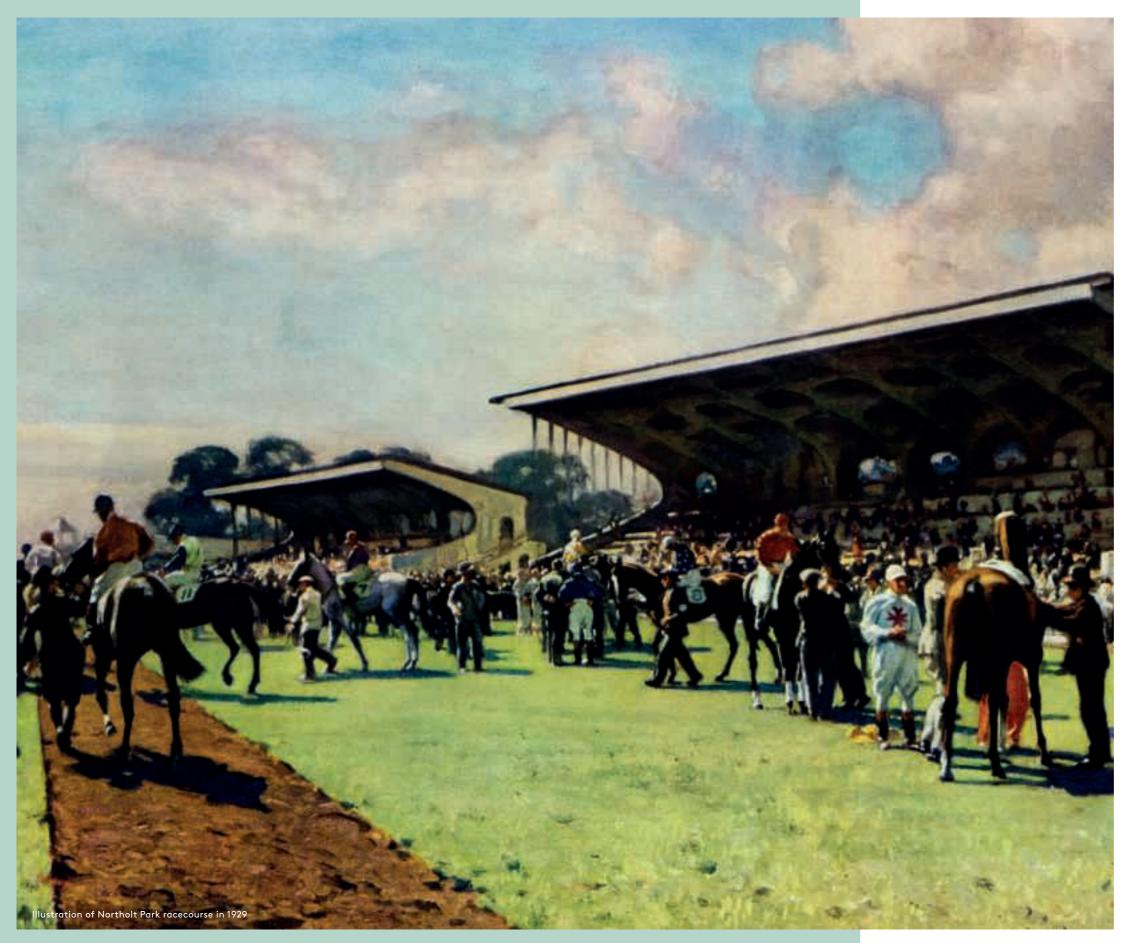

# OFF TO THE RACES

Once an area rich in farming and agriculture, Northolt made a name for itself in the 1930s with its nationally renowned pony racing. Acclaimed British engineer Oscar Faber was chosen to design the modernist grandstands for Northolt Park Racecourse in 1927, following his work at Lord's Cricket Ground.