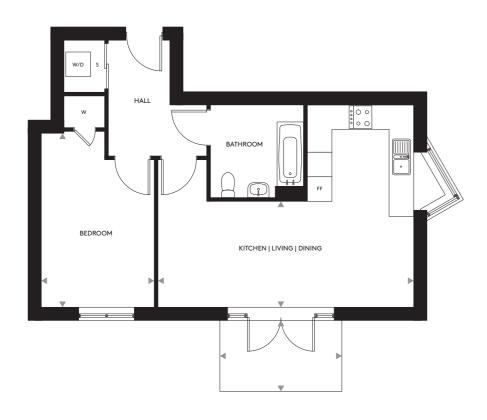

## 1 BED APARTMENT

### BLOCKS C | D | K1

| Blocks | Plot Number |
|--------|-------------|
| С      | 17          |
| D      | 36          |
| K1     | 118         |

| Total Gross Area          | 70.10 sqm     | 754.56 sqft   |
|---------------------------|---------------|---------------|
| Kitchen   Living   Dining | 4.27m x 6.31m | 14'0" x 20'7" |
| Bedroom 1                 | 3.73m x 3.45m | 12'2" x 11'3" |
| Bedroom 2                 | 3.40m x 3.02m | 11'1" x 9'9"  |
| Patio/Balcony             | 4.22m x 1.8   | 13'8" x 6'0"  |