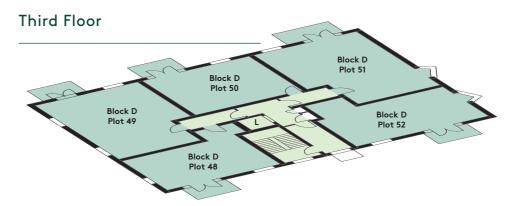

### **PLOT LOCATOR**

| Plot Number | Parking<br>spaces |
|-------------|-------------------|
| 52          | 1                 |
| 51          | 1                 |
| 50          | 0                 |
| 49          | 0                 |
| 48          | 0                 |
|             |                   |