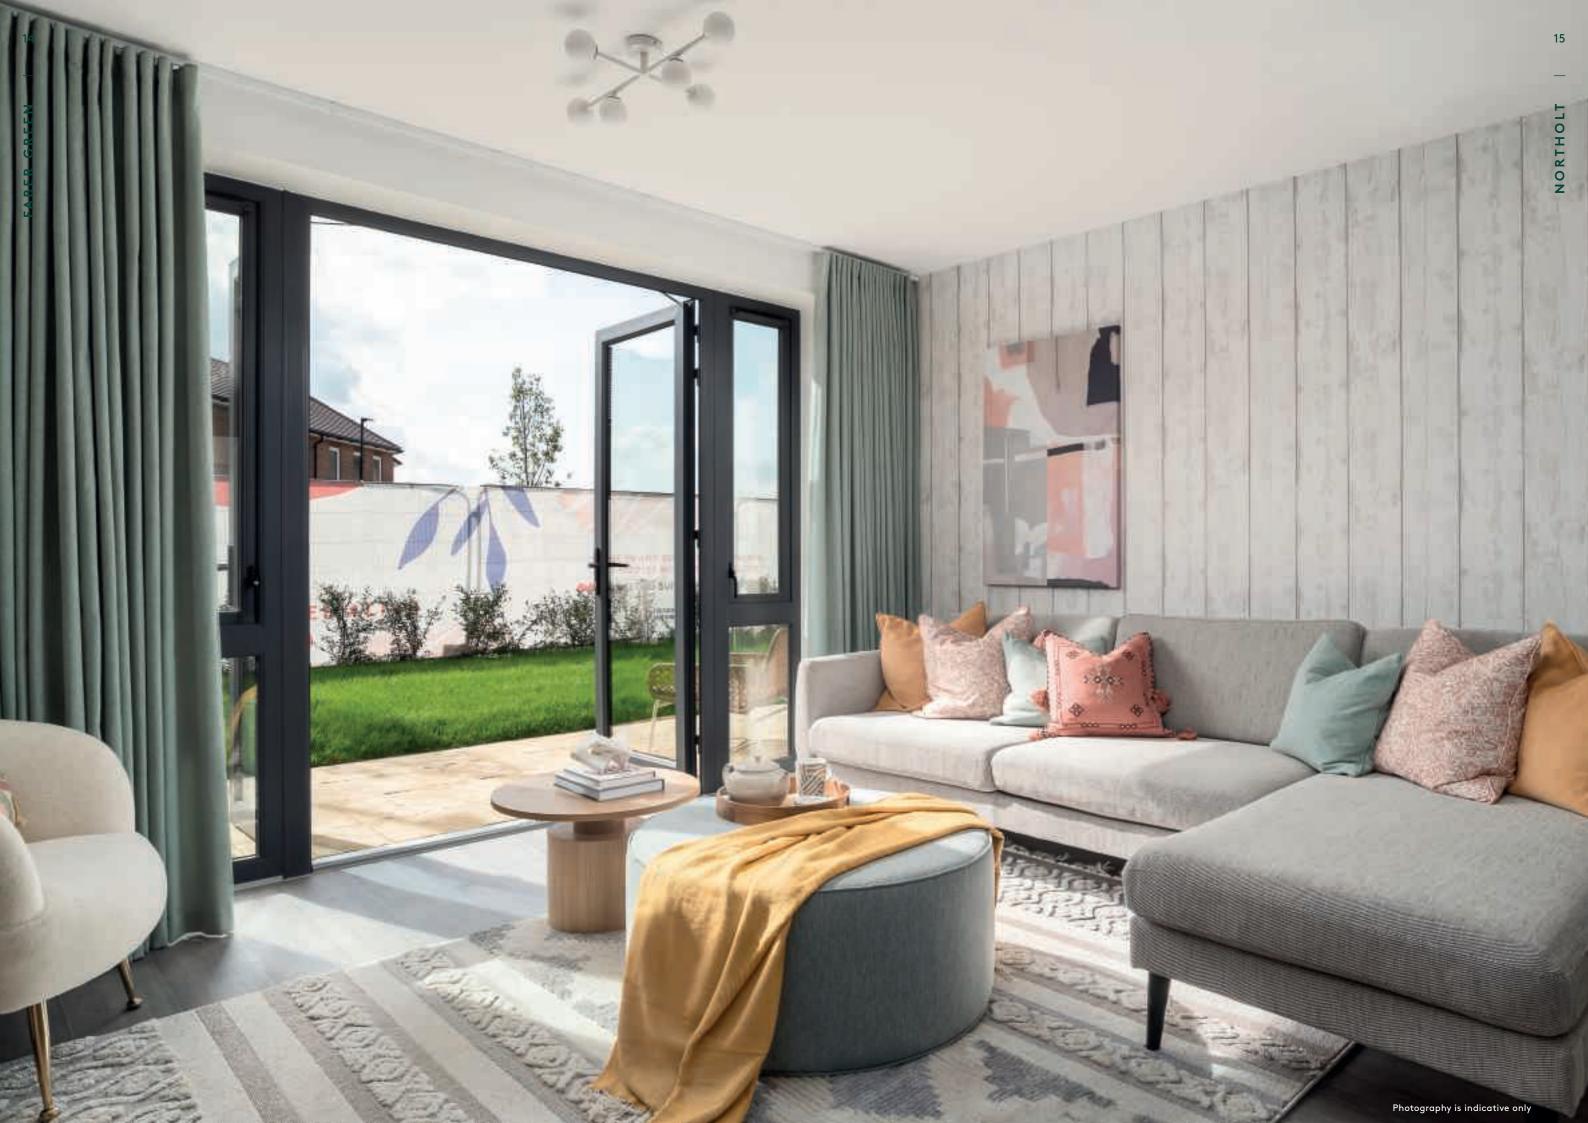

Every home has its own private oasis too, whether that's a secluded apartment balcony or patio. All the properties feel modern and bright with quality fixtures throughout, giving you the green light to create a home you can feel proud of.

# **ROOM TO BLOOM**

Homes at Faber Green are all about soft tones, clean finishes and good quality fixtures and fittings. Contemporary and light, rooms are left neutral for you to put your own stamp on things and create that dream scheme. Walls and woodwork throughout are finished in shades of fresh white, setting off dark-grey washed oak flooring in hallways and living/dining areas, with mid-grey wool-mix carpeting in bedrooms. Lighting is a blend of energy-efficient Aurora LED downlights and soft pendant lamps.

Central heating throughout each home comes in the form Stelrad compact radiators in each room powered by thermostatically controlled, energy-efficient Ideal Logic combi boilers. Finally, we all need a place to unwind, so every Faber Green residence boasts its own outdoor sanctuary – whether that's a private balcony or patio to each apartment.