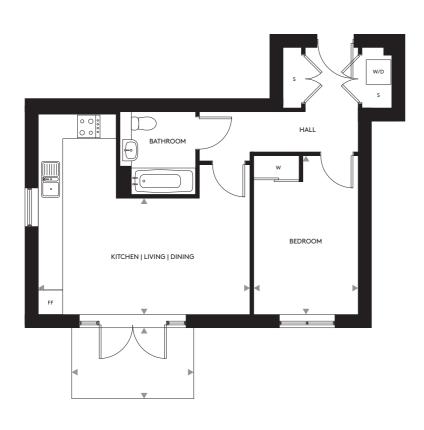

### BLOCKS C | D | K1

| Blocks | Plot Number     |
|--------|-----------------|
| С      | 19   24   29    |
| D      | 38   43   48    |
| F      | 73   78   83    |
| K1     | 120   125   130 |

| Total Gross Area          | 70.00 sqm     | 753.48 sqft   |
|---------------------------|---------------|---------------|
| Kitchen   Living   Dining | 5.59m x 3.07m | 18'3" x 10'0" |
| Bedroom                   | 2.78m x 4.20m | 9'1" x 13'7"  |
| Patio/Balcony             | 3.22m x 1.85m | 10'5" x 6'0"  |