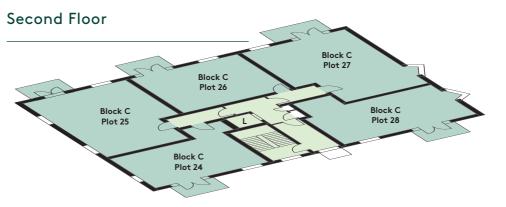

# BLOCK C

| Plot Number | Parking<br>spaces |
|-------------|-------------------|
| 28          | 0                 |
| 27          | 1                 |
| 26          | 0                 |
| 25          | 0                 |
| 24          | 1                 |
|             |                   |