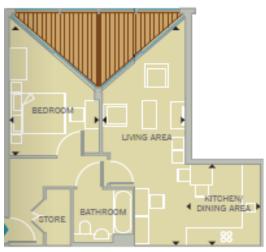

## (Plot 111) Apartment 112, 6 Riverlight Quay, London, SW11 8EB

50.40m<sup>2</sup>

543sq2

# TYPE SIXTEEN

Living/ Dining Area Kitchen Bedroom

#### Plot 111

8.50m x 2.96m/ 27' 11" x 9' 9" 3.05m x 2.60m/ 10' 0" x 8' 6" 5.17m x 3.18m/ 17' 0" x 10' 5"