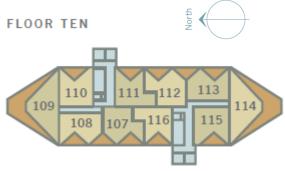

## (Plot 111) Apartment 112, 6 Riverlight Quay, London, SW11 8EB

50.40m<sup>2</sup>

543sq2

#### Plot 111

8.50m x 2.96m/ 27' 11" x 9' 9" 3.05m x 2.60m/ 10' 0" x 8' 6" 5.17m x 3.18m/ 17' 0" x 10' 5"