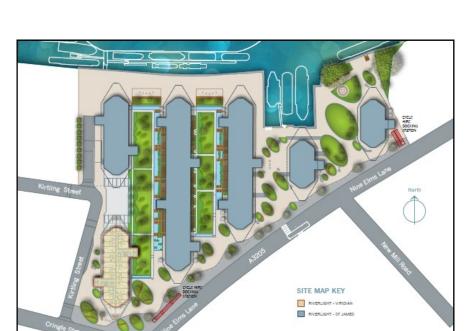

## (Plot 111) Apartment 112, 6 Riverlight Quay, London, SW11 8EB



50.40m<sup>2</sup>

543sq2

# TYPE SIXTEEN

Living/ Dining Area Kitchen Bedroom

#### Plot 111

8.50m x 2.96m/ 27' 11" x 9' 9" 3.05m x 2.60m/ 10' 0" x 8' 6" 5.17m x 3.18m/ 17' 0" x 10' 5"







### **General features**

- High quality oak wood laminate flooring to hall and living/dining area
- Stone coloured carpets to bedrooms
- Painted interior doors with brushed chrome handles
- Pendant lights throughout living area and bedrooms.
- Entry phone system
- TV Sky+ & Freeview to living room & Freeview socket to each bedroom
- Telephone points to living room and main bedroom
- · Winter Garden to apartment
- · Communal cycle storage in basement

#### **Kitchen**

- Fully fitted designer stone grey kitchens from Manhattan
- Integrated appliances by Hotpoint:
  Multi-function electric oven, hob, extractor hood, fridge/freezer, dishwasher, & washer/dryer (located in hall cupboard)
- · Low energy down lighters
- · Oak-finish laminate flooring

### **Bathroom**

- Contemporary white