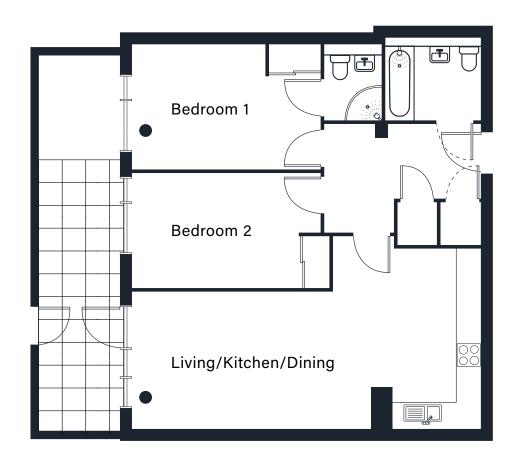

# FLAT 1A

### TWO BEDROOM APARTMENT

| Living/Kitchen/Dining | 26′ 10″ x 14″9′ | 8.2m x 4.5m |
|-----------------------|-----------------|-------------|
| Bedroom 1             | 14′ 5″ x 9″6′   | 4.4m x 2.9m |
| Bedroom 2             | 14′ 5″ x 8″6′   | 4.4m x 2.6m |
| Bathroom              | 7′ 6″ x 6″2′    | 2.3m x 1.9m |
| En suite              | 26′ 10″ x 14″9′ | 1.3m x 1.7m |
| TOTAL AREA            | 797 SQ FT       | 74 SQ M     |
| Terrace               | 5′ 10″ x 30″6′  | 1.8m x 9.3m |
|                       |                 |             |

### FLAT 1A, FELIX COURT, 90 WARNER ROAD, LONDON, SE5 9HQ

Whilst every attempt has been made to ensure the accuracy of the floor plan contained here, measurements of doors, windows and rooms are approximate and no responsibility is taken for any error, omission or misstatements. These plans are for representation purposes only as defined by RICS Code of Measuring Practice and should be used as such by any prospective purchaser. Specifically no guarantee is given on the gross internal floor area of the property if quoted on this plan and any figure given is for initial guidance and should not be relied on as basis of valuation.

# FLAT 1A

TWO BEDROOM APARTMENT