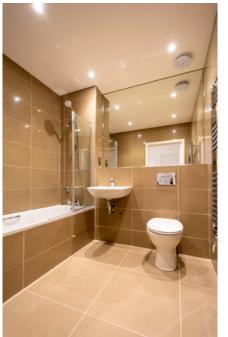

### TWO BEDROOM APARTMENT

| Living/Kitchen/Dining | 26′ 10″ x 14″9′ | 8.2m x 4.5m |
|-----------------------|-----------------|-------------|
| Bedroom 1             | 14′ 5″ x 9″6′   | 4.4m x 2.9m |
| Bedroom 2             | 14′ 5″ x 8″6′   | 4.4m x 2.6m |
| Bathroom              | 7′ 6″ x 6″2′    | 2.3m x 1.9m |
| En suite              | 26′ 10″ x 14″9′ | 1.3m x 1.7m |
| TOTAL AREA            | 797 SQ FT       | 74 SQ M     |
| Terrace               | 5′ 10″ x 30″6′  | 1.8m x 9.3m |
|                       |                 |             |

### TWO BEDROOM APARTMENT

| Living/Kitchen/Dining | 26′ 10″ x 13″9′ | 8.2m x 4.2m |
|-----------------------|-----------------|-------------|
| Bedroom 1             | 14′ 5″ x 9″6′   | 4.4m x 2.9m |
| Bedroom 2             | 15′ 1″ x 8″6′   | 4.6m x 2.6m |
| Bathroom              | 7′ 6″ x 6″2′    | 2.3m x 1.9m |
| En suite              | 26′ 10″ x 14″9′ | 1.3m x 1.7m |
| TOTAL AREA            | 797 SQ FT       | 74 SQ M     |
| Terrace               | 5′ 10″ x 27″2′  | 1.8m x 8.3m |
|                       |                 |             |