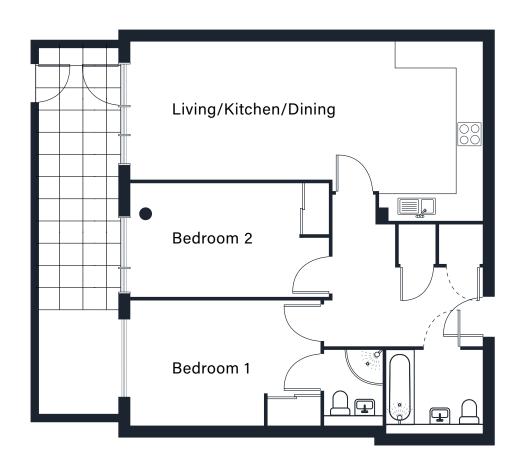

### TWO BEDROOM APARTMENT

| Living/Kitchen/Dining | 26′ 10″ x 14″9′ | 8.2m x 4.5m |
|-----------------------|-----------------|-------------|
| Bedroom 1             | 14′ 5″ x 9″6′   | 4.4m x 2.9m |
| Bedroom 2             | 14′ 5″ x 8″6′   | 4.4m x 2.6m |
| Bathroom              | 7′ 6″ x 6″2′    | 2.3m x 1.9m |
| En suite              | 26′ 10″ x 14″9′ | 1.3m x 1.7m |
| TOTAL AREA            | 797 SQ FT       | 74 SQ M     |
| Terrace               | 5′ 10″ x 30″6′  | 1.8m x 9.3m |
|                       |                 |             |

### FLAT 1A, FELIX COURT, 90 WARNER ROAD, LONDON, SE5 9HQ

Whilst every attempt has been made to ensure the accuracy of the floor plan contained here, measurements of doors, windows and rooms are approximate and no responsibility is taken for any error, omission or misstatements. These plans are for representation purposes only as defined by RICS Code of Measuring Practice and should be used as such by any prospective purchaser. Specifically no guarantee is given on the gross internal floor area of the property if quoted on this plan and any figure given is for initial guidance and should not be relied on as basis of valuation.