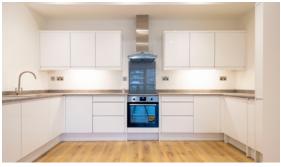

### TWO BEDROOM APARTMENT

| Living/Kitchen/Dining | 26′ 10″ x 14″9′ | 8.2m x 4.5m |
|-----------------------|-----------------|-------------|
| Bedroom 1             | 14′ 5″ x 9″6′   | 4.4m x 2.9m |
| Bedroom 2             | 14′ 5″ x 8″6′   | 4.4m x 2.6m |
| Bathroom              | 7′ 6″ x 6″2′    | 2.3m x 1.9m |
| En suite              | 26′ 10″ x 14″9′ | 1.3m x 1.7m |
| TOTAL AREA            | 797 SQ FT       | 74 SQ M     |
| Terrace               | 5′ 10″ x 30″6′  | 1.8m x 9.3m |
|                       |                 |             |

### TWO BEDROOM APARTMENT

| Living/Kitchen/Dining | 26′ 10″ x 13″9′ | 8.2m x 4.2m |
|-----------------------|-----------------|-------------|
| Bedroom 1             | 14′ 5″ x 9″6′   | 4.4m x 2.9m |
| Bedroom 2             | 15′ 1″ x 8″6′   | 4.6m x 2.6m |
| Bathroom              | 7′ 6″ x 6″2′    | 2.3m x 1.9m |
| En suite              | 26′ 10″ x 14″9′ | 1.3m x 1.7m |
| TOTAL AREA            | 797 SQ FT       | 74 SQ M     |
| Terrace               | 5′ 10″ x 27″2′  | 1.8m x 8.3m |
|                       |                 |             |