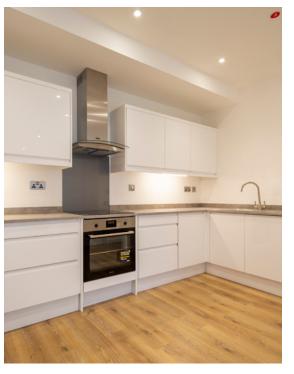

|
| Terrace               | 5′ 10″ x 27″2′  | 1.8m x 8.3m |
|                       |                 |             |



### FLAT 1C, FELIX COURT, 90 WARNER ROAD, LONDON, SE5 9HQ

Whilst every attempt has been made to ensure the accuracy of the floor plan contained here, measurements of doors, windows and rooms are approximate and no responsibility is taken for any error, omission or misstatements. These plans are for representation purposes only as defined by RICS Code of Measuring Practice and should be used as such by any prospective purchaser. Specifically no guarantee is given on the gross internal floor area of the property if quoted on this plan and any figure given is for initial guidance and should not be relied on as basis of valuation.

# FLAT 1C

TWO BEDROOM APARTMENT











# TAKE A VIRTUAL TOUR OF THE SHOW APARTMENT

Sometimes a floor plan and pictures just aren't enough to give you a feel for an apartment. Take a tour of our show home to give you a sense of what it's like to live in 108 Warner Road.