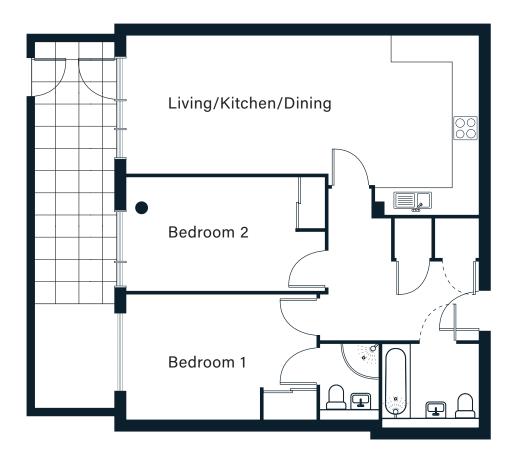

## FLAT 1C

| Living/Kitchen/Dining | 26' 10" x 13"9' | 8.2m x 4.2m |
|-----------------------|-----------------|-------------|
| Bedroom 1             | 14' 5" x 9"6'   | 4.4m x 2.9m |
| Bedroom 2             | 15′ 1″ x 8″6′   | 4.6m x 2.6m |
| Bathroom              | 7′ 6″ x 6″2′    | 2.3m x 1.9m |
| En suite              | 26' 10" x 14"9' | 1.3m x 1.7m |
| TOTAL AREA            | 797 SQ FT       | 74 SQ M     |
| Terrace               | 5′ 10″ x 27″2′  | 1.8m x 8.3m |

## FLAT 1C, FELIX COURT, 90 WARNER ROAD, LONDON, SE5 9HQ

Whilst every attempt has been made to ensure the accuracy of the floor plan contained here, measurements of doors, windows and rooms are approximate and no responsibility is taken for any error, omission or misstatements. These plans are for representation purposes only as defined by RICS Code of Measuring Practice and should be used as such by any prospective purchaser. Specifically no guarantee is given on the gross internal floor area of the property if quoted on this plan and any figure given is for initial guidance and should not be relied on as basis of valuation.