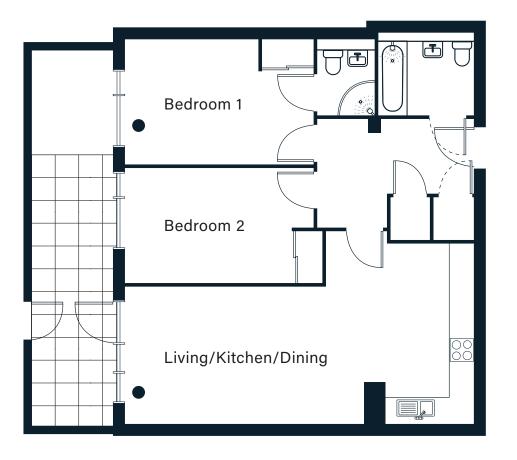

## FLAT 1A TWO BEDROOM APARTMENT

| Living/Kitchen/Dining | 26' 10" x 14"9' | 8.2m x 4.5m |
|-----------------------|-----------------|-------------|
| Bedroom 1             | 14′ 5″ x 9″6′   | 4.4m x 2.9m |
| Bedroom 2             | 14' 5" x 8"6'   | 4.4m x 2.6m |
| Bathroom              | 7′ 6″ x 6″2′    | 2.3m x 1.9m |
| En suite              | 26' 10" x 14"9' | 1.3m x 1.7m |
| TOTAL AREA            | 797 SQ FT       | 74 SQ M     |
| Terrace               | 5' 10" x 30"6'  | 1.8m x 9.3m |

## FLAT 1A, FELIX COURT, 90 WARNER ROAD, LONDON, SE5 9HQ

Whilst every attempt has been made to ensure the accuracy of the floor plan contained here, measurements of doors, windows and rooms are approximate and no responsibility is taken for any error, omission or misstatements. These plans are for representation purposes only as defined by RICS Code of Measuring Practice and should be used as such by any prospective purchaser. Specifically no guarantee is given on the gross internal floor area of the property if quoted on this plan and any figure given is for initial guidance and should not be relied on as basis of valuation.