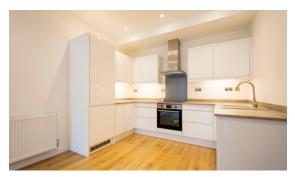

Living/Kitchen/Dining | 26′ 10″ x 12″9′ | 8.2m x 3.9m |
|                       |                 |             |



### FLAT 1B, FELIX COURT, 90 WARNER ROAD, LONDON, SE5 9HQ

Whilst every attempt has been made to ensure the accuracy of the floor plan contained here, measurements of doors, windows and rooms are approximate and no responsibility is taken for any error, omission or misstatements. These plans are for representation purposes only as defined by RICS Code of Measuring Practice and should be used as such by any prospective purchaser. Specifically no guarantee is given on the gross internal floor area of the property if quoted on this plan and any figure given is for initial guidance and should not be relied on as basis of valuation.

# **FLAT 1B**

TWO BEDROOM APARTMENT













# TAKE A VIRTUAL TOUR OF THE SHOW APARTMENT

Sometimes a floor plan and pictures just aren't enough to give you a feel for an apartment. Take a tour of our show home to give you a sense of what it's like to live in 108 Warner Road.