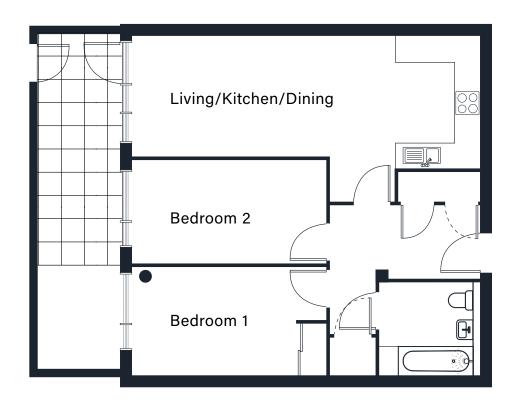

## FLAT 1B

### TWO BEDROOM APARTMENT

| Terrace               | 5′ 10″ x 27″10′ | 1.8m x 8.5m |
|-----------------------|-----------------|-------------|
| TOTAL AREA            | 797 SQ FT       | 74 SQ M     |
| Bathroom              | 7′ 10″ x 7″2′   | 2.4m x 2.2m |
| Bedroom 2             | 14′ 9″ x 7″10′  | 4.5m x 2.4m |
| Bedroom 1             | 14′ 9″ x 8″2′   | 4.5m x 2.5m |
| Living/Kitchen/Dining | 26′ 10″ x 12″9′ | 8.2m x 3.9m |
|                       |                 |             |

### FLAT 1B, FELIX COURT, 90 WARNER ROAD, LONDON, SE5 9HQ

Whilst every attempt has been made to ensure the accuracy of the floor plan contained here, measurements of doors, windows and rooms are approximate and no responsibility is taken for any error, omission or misstatements. These plans are for representation purposes only as defined by RICS Code of Measuring Practice and should be used as such by any prospective purchaser. Specifically no guarantee is given on the gross internal floor area of the property if quoted on this plan and any figure given is for initial guidance and should not be relied on as basis of valuation.

# **FLAT 1B**

TWO BEDROOM APARTMENT