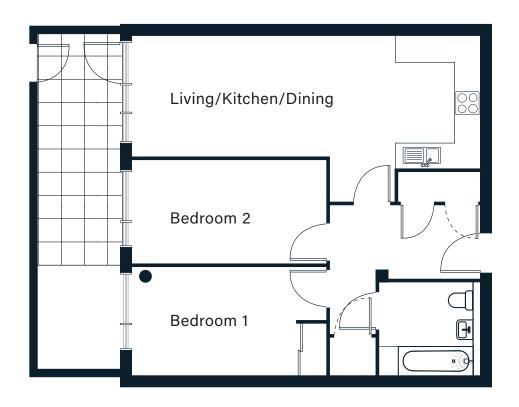

## FLAT 1B

## TWO BEDROOM APARTMENT

| Terrace               | 5′ 10″ x 27″10′ | 1.8m x 8.5m |
|-----------------------|-----------------|-------------|
| TOTAL AREA            | 797 SQ FT       | 74 SQ M     |
| Bathroom              | 7′ 10″ x 7″2′   | 2.4m x 2.2m |
| Bedroom 2             | 14′ 9″ x 7″10′  | 4.5m x 2.4m |
| Bedroom 1             | 14′ 9″ x 8″2′   | 4.5m x 2.5m |
| Living/Kitchen/Dining | 26′ 10″ x 12″9′ | 8.2m x 3.9m |
|                       |                 |             |

## FLAT 1B, FELIX COURT, 90 WARNER ROAD, LONDON, SE5 9HQ

Whilst every attempt has been made to ensure the accuracy of the floor plan contained here, measurements of doors, windows and rooms are approximate and no responsibility is taken for any error, omission or misstatements. These plans are for representation purposes only as defined by RICS Code of Measuring Practice and should be used as such by any prospective purchaser. Specifically no guarantee is given on the gross internal floor area of the property if quoted on this plan and any figure given is for initial guidance and should not be relied on as basis of valuation.