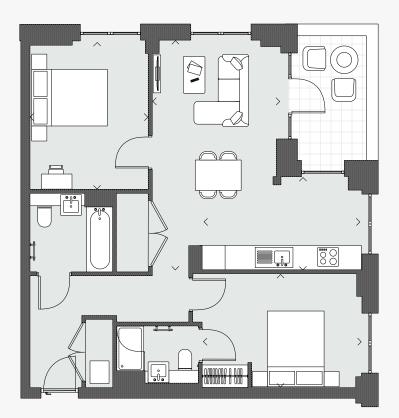

## APARTMENT 203/303/403/503/603/703

MERIDIAN QNE

Two Bedroom

| 72.1 5411   | 770.2 3910                                |
|-------------|-------------------------------------------|
| 72.1 sqm    | 776.2 sqft                                |
| 3.1 x 3.8 m | 10.2 x 12.5 ft                            |
| 4.2 x 3.0 m | 13.8 x 9.9 ft                             |
| 3.3 x 6.1 m | 10.7 x 19.8 ft                            |
| 5.5 x 2.5 m | 18.2 x 8.0 ft                             |
|             | 3.3 x 6.1 m<br>4.2 x 3.0 m<br>3.1 x 3.8 m |

Level 2

Levels 3, 4, 5, 6, 7