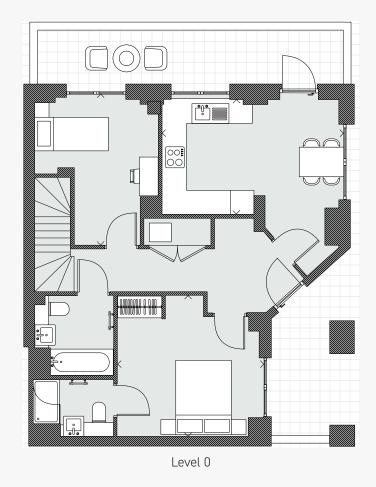

## APARTMENT 007

Three Bedroom

| Terrace 1        | 12.2 sqm    | 130.8 sqft     |
|------------------|-------------|----------------|
| TIA              | 105.3 sqm   | 1133.9 sqft    |
| Bedroom Three    | 3.3 x 3.9 m | 10.9 x 12.9 ft |
| Bedroom Two      | 3.6 x 3.8 m | 11.7 x 12.5 ft |
| Bedroom One      | 3.8 x 3.8 m | 12.5 x 12.3 ft |
| Living           | 5.0 x 3.2 m | 16.4 x 10.4 ft |
| Kitchen / Dining | 4.7 x 3.1 m | 15.6 x 10.2 ft |

## Disclaimer

Please note, floor plans and dimensions are taken from architectural drawings and are for guidance only. Dimensions stated are within a tolerance of plus or minus 350mm. Overall dimensions are usually stated and there may be projections into these.