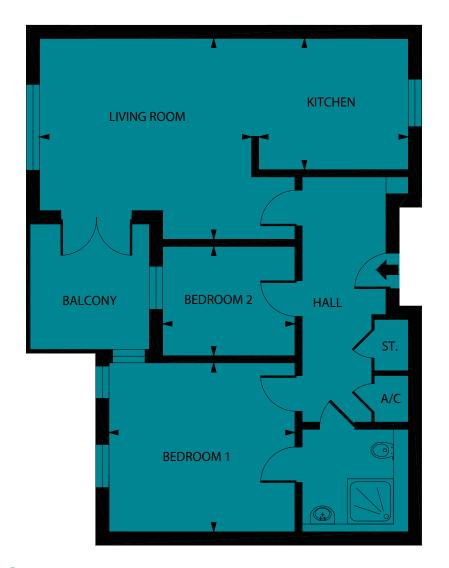

## 2 Bedroom Apartment - Second Floor

|             | METRIC              | IIVIFENIAL        |
|-------------|---------------------|-------------------|
| LIVING ROOM | 4.44m x 4.12m (max) | 14'7 x 13'6 (max) |
| KITCHEN     | 3.07m x 2.67m       | 10'1 x 8'9        |
| BEDROOM 1   | 3.87m x 3.59m       | 12'8 x 11'9       |
| BEDROOM 2   | 2.78m x 2.42m       | 9'1 x 7'11        |