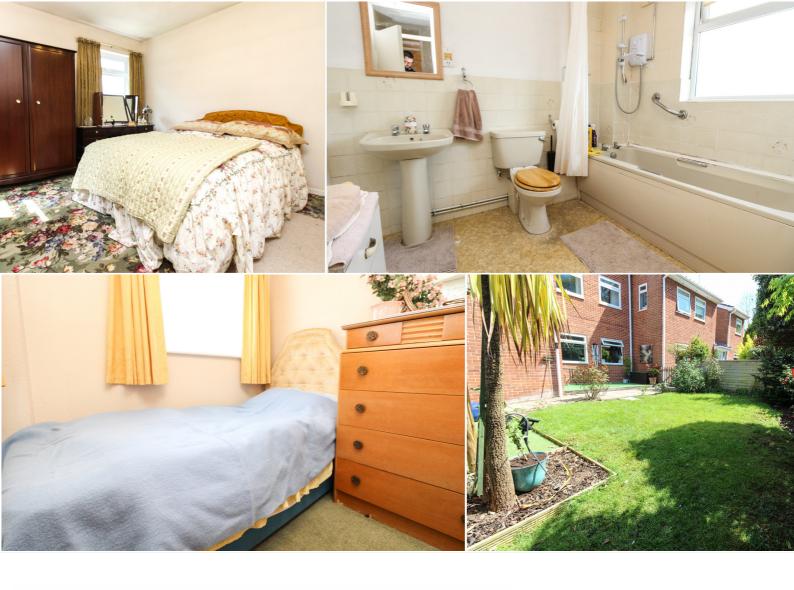

The property is entered through its own private entrance hallway leading to bedroom three and the stairs to the first floor.

The first floor has a good sized landing and consists of; master bedroom, bedroom two with built in wardrobes, bathroom, lounge / dining room and kitchen, there is also an airing cupboard housing the boiler.

This property requires modernising throughout but gives any potential buyer the chance to put their stamp on the property.

It also benefits from double glazing throughout, gas central heating, two allocated parking spaces and a very pleasant communal garden.

- 50% Shared Ownership
- Maisonette
- Sougth After Location
- Three Bedrooms
- Bathroom
- Pleasant Communal Garden
- Kitchen & Lounge Dining Room
- New Lease On Completion
- No Onward Chain
- EPC Rating C