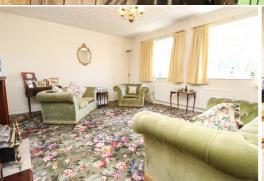

The property is entered through its own private entrance hallway leading to bedroom three and the stairs to the first floor.

The first floor has a good sized landing and consists of; master bedroom, bedroom two with built in wardrobes, bathroom, lounge / dining room and kitchen, there is also an airing cupboard housing the boiler.

This property requires modernising throughout but gives any potential buyer the chance to put their stamp on the property.

It also benefits from double glazing throughout, gas central heating, two allocated parking spaces and a very pleasant communal garden.