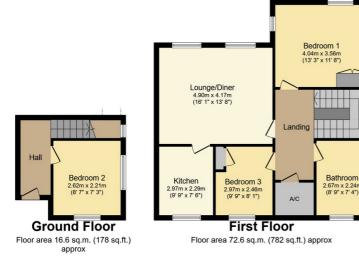

The property is entered through its own private entrance hallway leading to bedroom three and the stairs to the first floor.

The first floor has a good sized landing and consists of; master bedroom, bedroom two with built in wardrobes, bathroom, lounge / dining room and kitchen, there is also an airing cupboard housing the boiler.

Total floor area 89.2 sq.m. (960 sq.ft.) approx
The Fisc Plan is for distribution purposes only and may not be representative of the property. The position and size of doors, windows and their features — we are incremely