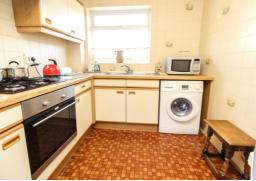

The property is entered through its own private entrance hallway leading to bedroom three and the stairs to the first floor.

The first floor has a good sized landing and consists of; master bedroom, bedroom two with built in wardrobes, bathroom, lounge / dining room and kitchen, there is also an airing cupboard housing the boiler.

This property requires modernising throughout but gives any potential buyer the chance to put their stamp on the property.

It also benefits from double glazing throughout, gas central heating, two allocated parking spaces and a very pleasant communal garden.