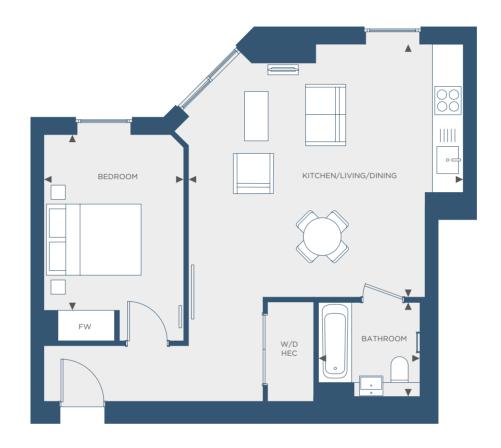

## 1 BED: TYPE 3

 No. 3
 LEVEL 1

 No. 14
 LEVEL 2

 No. 25
 LEVEL 3

 No. 36
 LEVEL 4

 No. 47
 LEVEL 5

FW Fitted WardrobeW/D Washer/Dryer

**HEC** Heating, Electrical Components

## **Dimensions**

| Total Area            | 56.97 Sq m      | 613 Sq ft     |
|-----------------------|-----------------|---------------|
| Kitchen/Living/Dining | 5105mm x 5370mm | 16'5" × 17'7" |
| Bedroom               | 2965mm x 3725mm | 9'8" × 12'2"  |
| Bathroom              | 2150mm x 1700mm | 7'0" × 5'6"   |