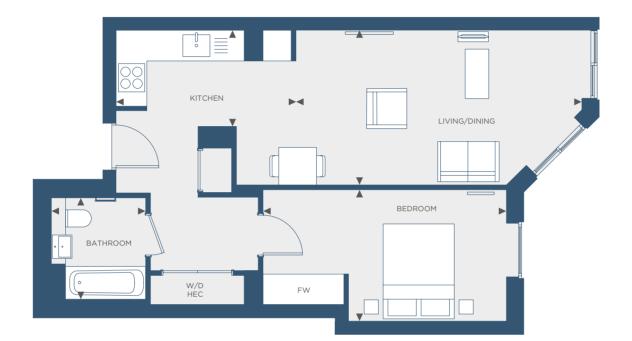

## **1 BED: TYPE 5**

| No. 5  | LEVEL 1 |
|--------|---------|
| No. 16 | LEVEL 2 |
| No. 27 | LEVEL 3 |
| No. 38 | LEVEL 4 |
| No. 49 | LEVEL 5 |

**FW** Fitted Wardrobe

W/D Washer/Dryer

HEC Heating, Electrical Components

## Dimensions

| Total Area    | 56.86 sq m      | 612 sq ft     |
|---------------|-----------------|---------------|
| Kitchen       | 2530mm x 2040mm | 8'3" x 6'8"   |
| Living/Dining | 7345mm x 3280mm | 24'1" x 10'9" |
| Bedroom       | 5165mm x 2785mm | 16'11" × 9'1" |
| Bathroom      | 1700mm x 2150mm | 5'6" x 7'0"   |