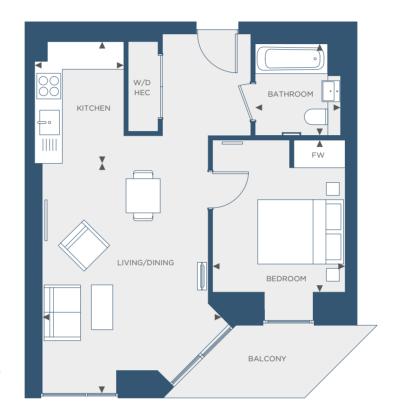

## 1 BED: TYPE 8

 No. 8
 LEVEL 1

 No. 19
 LEVEL 2

 No. 30
 LEVEL 3

 No. 41
 LEVEL 4

 No. 52
 LEVEL 5

FW Fitted WardrobeW/D Washer/Dryer

**HEC** Heating, Electrical Components

## **Dimensions**

| Total Area    | 51.78 sq m      | 557 sq ft      |
|---------------|-----------------|----------------|
| Kitchen       | 2090mm x 2850mm | 6′10" x 9′4"   |
| Living/Dining | 3885mm x 5130mm | 12'9" × 16'10" |
| Bedroom       | 3065mm x 3565mm | 10'0" x 11'8"  |
| Bathroom      | 1700mm x 2150mm | 5'6" × 7'0"    |
| Balcony       | 5.57 sq m       | 59 sq ft       |