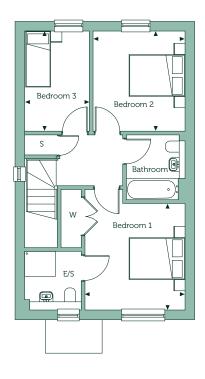

#### First Floor

| Bedroom 1<br>10'6" x 10'10" | 3.227m x 3.348m |
|-----------------------------|-----------------|
| Bedroom 2<br>9'7" x 10'3"   | 2.945m x 3.149m |
| Bedroom 3<br>6'6" x 10'3"   | 2.014m x 3.149m |
| Gross internal area         | 00.5            |
| 953 sq.ft                   | 88.6 sq.m       |

#### Key

B Boiler S Store Cupboard W Fitted Wardrobe E/S En Suite

Floorplans are not drawn to scale. Measurements are taken from areas marked with an arrow. They are maximum approximate dimensions and given as a guide only. These should not be used as a basis for purchasing flooring or furniture. Orbit reserve the right to alter plans, specifications, position of doors and windows and change tenure subject to demand without prior notice. External elevations vary from plot to plot. Please ask your Sales Consultant for current information when reserving your new home. Information correct at time of going to print. Computer generated image overleaf. \*Plots are handed.