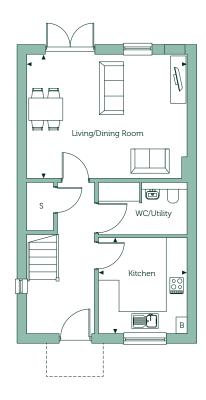

### **Ground Floor**

| <b>Kitchen</b><br>9'3" x 9'8"       | 2.840m x 2.985m |
|-------------------------------------|-----------------|
| Living/Dining Room<br>16'6" x 12'8" | 5.073m x 3.895m |

#### Key

B Boiler S Store Cupboard W Fitted Wardrobe E/S En Suite

Floorplans are not drawn to scale. Measurements are taken from areas marked with an arrow. They are maximum approximate dimensions and given as a guide only. These should not be used as a basis for purchasing flooring or furniture. Orbit reserve the right to alter plans, specifications, position of doors and windows and change tenure subject to demand without prior notice. External elevations vary from plot to plot. Please ask your Sales Consultant for current information when reserving your new home. Information correct at time of going to print. Computer generated image overleaf. \*Plots are handed.