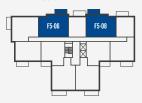

# 2 BEDROOM APARTMENT

# **APARTMENTS**

F1-06, F1-08\*, F2-06, F2-08\*, F3-06, F3-08\*, F4-06, F4-08\*, F5-06 & F5-08\*

# TOTAL AREA

66.4 SQ M 714.7 SQ FT

# **BALCONY AREA**

6.0 SQ M 65.2 SQ FT

\*PLOTS ARE HANDED

# FIFTH FLOOR

### FOURTH FLOOR