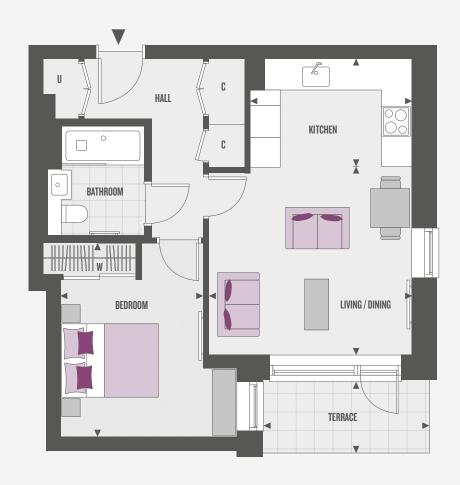

# <u>I BEDROOM</u> <u>SUITE</u>

SUITE FG-08

TOTAL AREA

37.3 SQ M 402.0 SQ FT

TERRACE AREA

7.1 SQ M 76.4 SQ FT

# ROOM DIMENSIONS

| Living/Kitchen | 2.96m x 6.43m | 9' 8" x 21' 1"  |
|----------------|---------------|-----------------|
| Bedroom        | 2.75m x 3.95m | 9' 0" x 12' 11" |
| Terrace        | 4.73m x 1.50m | 15' 6" x 4' 11" |

# KEY

- **♦►** Measurement Points
- W Wardrobe
- C Cupboard
- U Utility Cupboard
- ···· Bulkhead