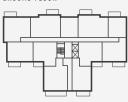

# <u>I BEDROOM</u> APARTMENT

**APARTMENTS** 

F1-10, F2-10, F3-10, F4-10 & F5-10

TOTAL AREA

50.2 SQ M 540.6 SQ FT

**BALCONY AREA** 

6.0 SQ M 65.2 SQ FT

# FIFTH FLOOR

### FOURTH FLOOR

# THIRD FLOOR

# SECOND FLOOR

# FIRST FLOOR

# GROUND FLOOR