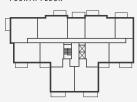

# FIFTH FLOOR

### FOURTH FLOOR

# THIRD FLOOR

# SECOND FLOOR

# FIRST FLOOR

# GROUND FLOOR

# LIVING / KITCHEN BEDROOM SHOWER ROOM

# ROOM DIMENSIONS

| Living/Kitchen | 2.96m x 6.43m | 9' 8" x 21' 1"  |
|----------------|---------------|-----------------|
| Bedroom        | 2.75m x 3.95m | 9' 0" x 12' 11" |
| Balcony        | 4.04m x 1.50m | 13' 3" x 4' 11" |

# KEY

- Measurement Points
- W Wardrobe
- C Cupboard
- U Utility Cupboard
- ···· Bulkhead