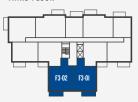

# **APARTMENTS**

F1-01\*, F1-02, F2-01\*, F2-02, F3-01\*, F3-02, F4-01\*, F4-02, F5-01\* & F5-02

# FIFTH FLOOR

### FOURTH FLOOR

# THIRD FLOOR

# SECOND FLOOR

# FIRST FLOOR

# GROUND FLOOR