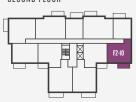

# <u>I BEDROOM</u> <u>SUITE</u>

SUITE FG-08

TOTAL AREA

37.3 SQ M 402.0 SQ FT

TERRACE AREA

7.1 SQ M 76.4 SQ FT

### FOURTH FLOOR

# THIRD FLOOR

# SECOND FLOOR

# FIRST FLOOR

# GROUND FLOOR