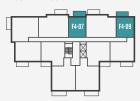

# **I BEDROOM APARTMENT**

**APARTMENTS** 

FI-04, F2-04, F3-04, F4-04, & F5-04

**BALCONY AREA** 

6.0 SQ M 65.2 SQ FT

### FOURTH FLOOR