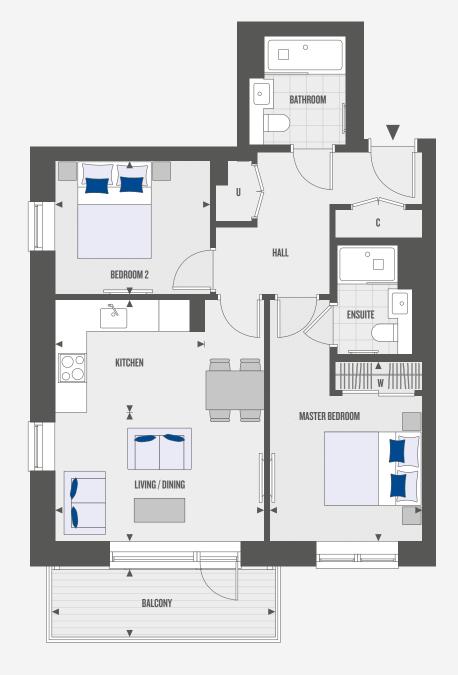

# <u>I BEDROOM</u> <u>APARTMENT</u>

APARTMENT

FG-01

TOTAL AREA

53.1 SQ M 571.6 SQ FT

**BALCONY AREA** 

8.9 SQ M 96.5 SQ FT

# ROOM DIMENSIONS

| Living/Dining 6.04m x 4.56m 19'10" x 14 |            |                    |
|-----------------------------------------|------------|--------------------|
|                                         | chen       | n 12' 2" x 10' 4   |
| P. d                                    | ing/Dining | n 19' 10" x 14' 11 |
| Bedroom 3.74m x 3.16m 12' 3" x 1        | droom      | 12' 3" x 10' 4     |
| Terrace 4.94m x 1.82m 16' 2" x          | race       | ר 16' 2" x 5' 11   |

# KEY

- **♦►** Measurement Points
- W Wardrobe
- C Cupboard
- U Utility Cupboard