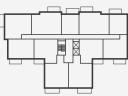

# ROOM DIMENSIONS

| Living/Kitchen | 2.96m x 6.43m | 9' 8" x 21' 1"  |
|----------------|---------------|-----------------|
| Bedroom        | 2.75m x 3.95m | 9' 0" x 12' 11" |
| Balcony        | 4.04m x 1.50m | 13' 3" x 4' 11" |

# KEY

- Measurement Points
- W Wardrobe
- C Cupboard
- U Utility Cupboard
- ···· Bulkhead