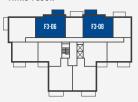

# 2 BEDROOM APARTMENT

# **APARTMENTS**

F1-01\*, F1-02, F2-01\*, F2-02, F3-01\*, F3-02, F4-01\*, F4-02, F5-01\* & F5-02

# TOTAL AREA

65.2 SQ M 702.3 SQ FT

# **BALCONY AREA**

7.0 SQ M 75.3 SQ FT

\*PLOTS ARE HANDED

# FIFTH FLOOR

### FOURTH FLOOR

# THIRD FLOOR

# SECOND FLOOR

# FIRST FLOOR

# GROUND FLOOR