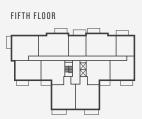

# FIFTH FLOOR

# SUITES

F1-07\*, F1-09, F2-07\*, F2-09, F3-07\*, F3-09, F4-07\*, F4-09, F5-07\* & F5-09

# **BALCONY AREA**

6.0 SQ M 65.2 SQ FT

\*PLOTS ARE HANDED