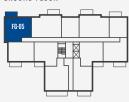

# 2 BEDROOM APARTMENT

APARTMENT

FG-05

TOTAL AREA

61.5 SQ M 662.4 SQ FT

TERRACE AREA

9.6 SQ M 65.2 SQ FT

FOURTH FLOOR

THIRD FLOOR

SECOND FLOOR

FIRST FLOOR

# GROUND FLOOR