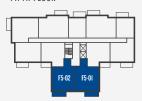

# SUITES

F1-07\*, F1-09, F2-07\*, F2-09, F3-07\*, F3-09, F4-07\*, F4-09, F5-07\* & F5-09

### FOURTH FLOOR

# THIRD FLOOR

# SECOND FLOOR

# FIRST FLOOR

# GROUND FLOOR