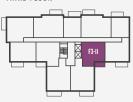

# <u>I BEDROOM</u> <u>SUITE</u>

SUITE FG-08

TOTAL AREA

37.3 SQ M 402.0 SQ FT

TERRACE AREA

7.1 SQ M 76.4 SQ FT

### FOURTH FLOOR