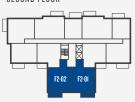

# <u>I BEDROOM</u> APARTMENT

**APARTMENTS** 

F1-03, F2-03, F3-03, F4-03 & F5-03

TOTAL AREA

51.6 SQ M 556.0 SQ FT

### FOURTH FLOOR

# THIRD FLOOR

# SECOND FLOOR

# FIRST FLOOR

# GROUND FLOOR