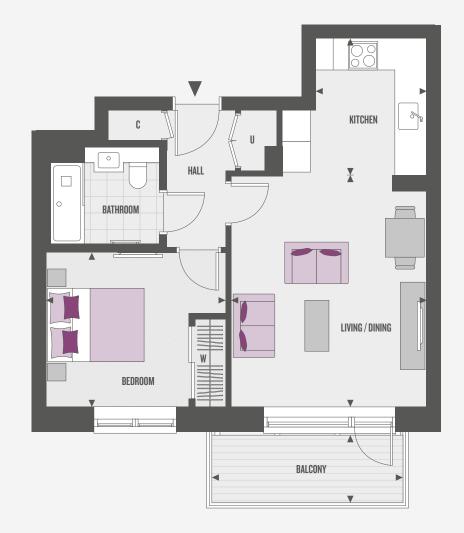

# **I BEDROOM APARTMENT**

**APARTMENT** 

FG-04

TOTAL AREA

50.6 SQ M 544.7 SQ FT

TERRACE AREA

8.0 SQ M 165.2 SQ FT

### FOURTH FLOOR

# THIRD FLOOR

# SECOND FLOOR

# FIRST FLOOR

# GROUND FLOOR

# ROOM DIMENSIONS

| Kitchen       | 3.33m x 2.26m | 10' 11'' x 7' 5'' |
|---------------|---------------|-------------------|
| Living/Dining | 4.18m x 3.88m | 13' 9" x 12' 8"   |
| Bedroom       | 3.99m x 3.86m | 13' 1" × 12' 8"   |
| Terrace       | 4.68m x 1.71m | 15' 4" x 5' 7"    |

# KEY

- Measurement Points
- W Wardrobe
- С Cupboard
- Utility Cupboard