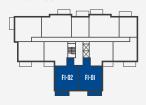

# **I BEDROOM APARTMENT**

**APARTMENTS** 

FI-II, F2-II, F3-II, F4-II & F5-II

TOTAL AREA

51.9 SQ M 559.5 SQ FT

**BALCONY AREA** 

5.0 SQ M 53.8 SQ FT

# FIFTH FLOOR

FOURTH FLOOR

THIRD FLOOR

SECOND FLOOR

FIRST FLOOR

# GROUND FLOOR