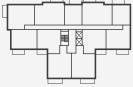

t Points
- W Wardrobe
- С Cupboard
- Utility Cupboard





# **I BEDROOM APARTMENT**

**APARTMENTS** 

FI-04, F2-04, F3-04, F4-04, & F5-04

**BALCONY AREA** 

6.0 SQ M 65.2 SQ FT

# TOTAL AREA 50.6 SQ M 544.7 SQ FT



### FOURTH FLOOR



# THIRD FLOOR



# SECOND FLOOR



# FIRST FLOOR



# GROUND FLOOR





# ROOM DIMENSIONS

| Kitchen       | 3.33m x 2.26m | 10' 11" x 7' 5"   |
|---------------|---------------|-------------------|
| Living/Dining | 4.18m x 3.88m | 13' 9" x 12' 8"   |
| Bedroom       | 3.99m x 3.86m | 13' 1'' x 12' 8'' |
| Balcony       | 4.04m x 1.50m | 13' 3" x 4' 11"   |

# KEY

- Measurement Points
- W Wardrobe
- С Cupboard
- Utility Cupboard





# **I BEDROOM APARTMENT**

**APARTMENT** 

FG-03

TOTAL AREA

51.6 SQ M 556.0 SQ FT

TERRACE AREA

5.1 SQ M 53.8 SQ FT





FOURTH FLOOR



THIRD FLOOR



SECOND FLOOR



FIRST FLOOR



# GROUND FLOOR





# ROOM DIMENSIONS

| Kitchen       | 3.34m x 2.29m | 10' 11" x 7' 6" |
|---------------|---------------|-----------------|
| Living/Dining | 4.19m x 3.80m | 13' 9" x 12' 6" |
| Bedroom       | 2.94m x 4.00m | 9' 8" x 13' 1"  |
| Terrace       | 3.45m x 1.50m | 11' 4" x 4' 11" |

# KEY

- Measurement Points
- W Wardrobe
- С Cupboard
- Utility Cupboard





# <u>I BEDROOM</u> APARTMENT

**APARTMENTS** 

F1-03, F2-03, F3-03, F4-03 & F5-03

TOTAL AREA

51.6 SQ M 556.0 SQ FT

# **BALCONY AREA**

5.0 SQ M 53.8 SQ FT





### FOURTH FLOOR



# THIRD FLOOR



# SECOND FLOOR



# FIRST FLOOR



# GROUND FLOOR





# ROOM DIMENSIONS

| Kitchen       | 3.34m x 2.29m | 10' 11" x 7' 6"  |
|---------------|--------------