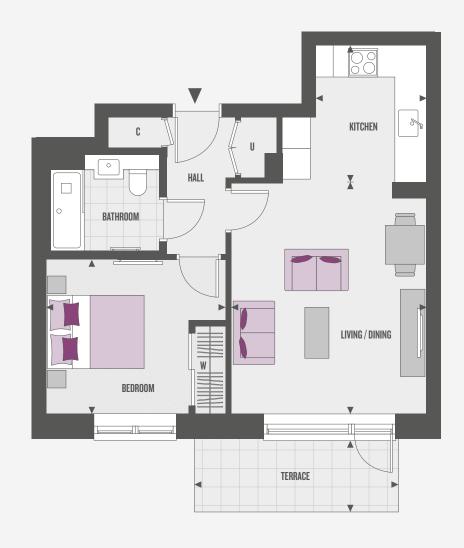

# <u>I BEDROOM</u> <u>APARTMENT</u>

APARTMENT

FG-09

TOTAL AREA

50.2 SQ M 540.6 SQ FT

TERRACE AREA

6.2 SQ M 67.7 SQ FT

# <u>I BEDROOM</u> <u>SUITE</u>

SUITE FG-08

TOTAL AREA

37.3 SQ M 402.0 SQ FT

TERRACE AREA

7.1 SQ M 76.4 SQ FT

# ROOM DIMENSIONS

| Living/Kitchen | 2.96m x 6.43m | 9' 8" x 21' 1"  |
|----------------|---------------|-----------------|
| Bedroom        | 2.75m x 3.95m | 9' 0" x 12' 11" |
| Terrace        | 4.73m x 1.50m | 15' 6" x 4' 11" |

# KEY

- **♦►** Measurement Points
- W Wardrobe
- C Cupboard
- U Utility Cupboard
- ···· Bulkhead