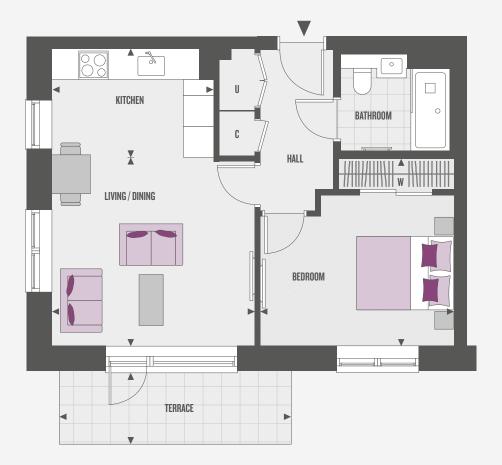

# **I BEDROOM APARTMENT**

**APARTMENT** 

FG-04

TOTAL AREA

50.6 SQ M 544.7 SQ FT

TERRACE AREA

8.0 SQ M 165.2 SQ FT

# ROOM DIMENSIONS

| Kitchen       | 3.33m x 2.26m | 10' 11'' x 7' 5'' |
|---------------|---------------|-------------------|
| Living/Dining | 4.18m x 3.88m | 13' 9" x 12' 8"   |
| Bedroom       | 3.99m x 3.86m | 13' 1" × 12' 8"   |
| Terrace       | 4.68m x 1.71m | 15' 4" x 5' 7"    |

# KEY

- Measurement Points
- W Wardrobe
- С Cupboard
- Utility Cupboard