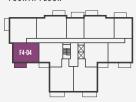

# **I BEDROOM APARTMENT**

**APARTMENTS** 

FI-04, F2-04, F3-04, F4-04, & F5-04

**BALCONY AREA** 

6.0 SQ M 65.2 SQ FT