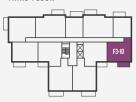

# SUITES

F1-07\*, F1-09, F2-07\*, F2-09, F3-07\*, F3-09, F4-07\*, F4-09, F5-07\* & F5-09

# TOTAL AREA

37.3 SQ M 402.0 SQ FT

# **BALCONY AREA**

6.0 SQ M 65.2 SQ FT

\*PLOTS ARE HANDED

# FIFTH FLOOR

### FOURTH FLOOR