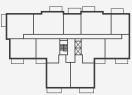

# ROOM DIMENSIONS

| Living/Kitchen | 2.96m x 6.43m | 9' 8" x 21' 1"  |
|----------------|---------------|-----------------|
| Bedroom        | 2.75m x 3.95m | 9' 0" x 12' 11" |
| Terrace        | 4.73m x 1.50m | 15' 6" x 4' 11" |

# KEY

- **♦►** Measurement Points
- W Wardrobe
- C Cupboard
- U Utility Cupboard
- ···· Bulkhead