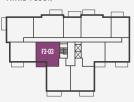

# <u>I BEDROOM</u> <u>SUITE</u>

SUITE FG-08

TOTAL AREA

37.3 SQ M 402.0 SQ FT

TERRACE AREA

7.1 SQ M 76.4 SQ FT

### FOURTH FLOOR