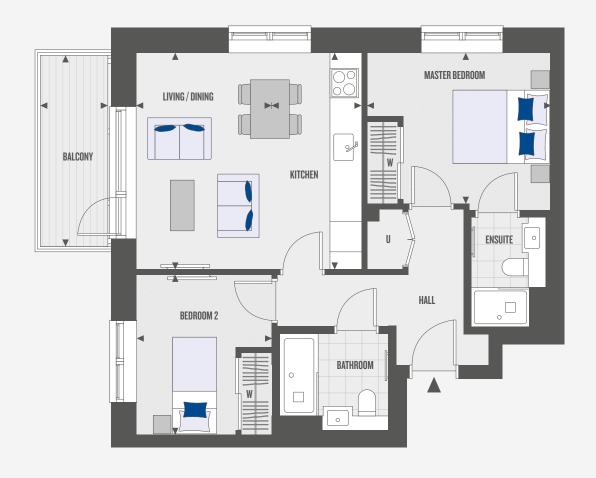

# 2 BEDROOM APARTMENT

APARTMENT

FG-05

TOTAL AREA

61.5 SQ M 662.4 SQ FT

TERRACE AREA

9.6 SQ M 65.2 SQ FT

FOURTH FLOOR

THIRD FLOOR

SECOND FLOOR

FIRST FLOOR

# GROUND FLOOR

# TERRACE LIVING / DINING KITCHEN U ENSUITE O HALL

BATHROOM

# ROOM DIMENSIONS

| Kitchen        | 1.85m x 4.47m | 6' 1" x 14' 8"  |
|----------------|---------------|-----------------|
| Living/Dining  | 2.79m x 4.48m | 9' 2" x 14' 8"  |
| Master Bedroom | 3.79m x 3.11m | 12' 5" x 10' 2" |
| Bedroom 2      | 2.79m x 3.29m | 9' 2" x 10' 10" |
| Terrace        | 4.35m x 2.20m | 14' 3" x 7' 2"  |

# KEY

- Measurement Points
- W Wardrobe
- C Cupboard
- U Utility Cupboard