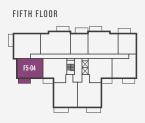

# FIFTH FLOOR

# **I BEDROOM APARTMENT**

**APARTMENTS** 

FI-04, F2-04, F3-04, F4-04, & F5-04

**BALCONY AREA** 

6.0 SQ M 65.2 SQ FT