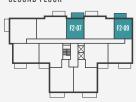

# SUITES

F1-07\*, F1-09, F2-07\*, F2-09, F3-07\*, F3-09, F4-07\*, F4-09, F5-07\* & F5-09

# SECOND FLOOR