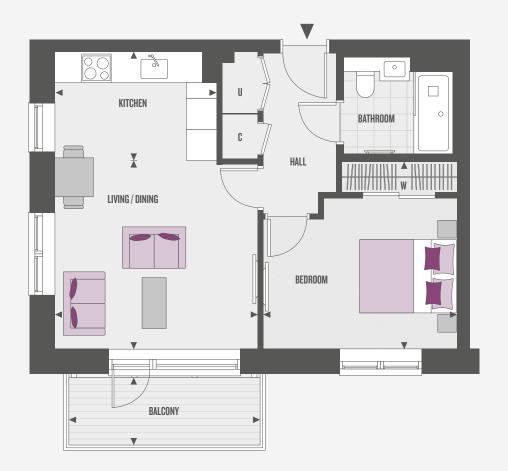

# ROOM DIMENSIONS

| Kitchen       | 3.33m x 2.26m | 10' 11'' x 7' 5'' |
|---------------|---------------|-------------------|
| Living/Dining | 4.18m x 3.88m | 13' 9" x 12' 8"   |
| Bedroom       | 3.99m x 3.86m | 13' 1" × 12' 8"   |
| Terrace       | 4.68m x 1.71m | 15' 4" x 5' 7"    |