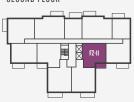

# GROUND FLOOR

# SUITES

F1-07\*, F1-09, F2-07\*, F2-09, F3-07\*, F3-09, F4-07\*, F4-09, F5-07\* & F5-09

# TOTAL AREA

37.3 SQ M 402.0 SQ FT

# **BALCONY AREA**

6.0 SQ M 65.2 SQ FT

\*PLOTS ARE HANDED