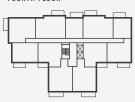

drobe
- С Cupboard
- Utility Cupboard





# **I BEDROOM APARTMENT**

**APARTMENTS** 

FI-04, F2-04, F3-04, F4-04, & F5-04

**BALCONY AREA** 

6.0 SQ M 65.2 SQ FT

# TOTAL AREA 50.6 SQ M 544.7 SQ FT



### FOURTH FLOOR



# THIRD FLOOR



# SECOND FLOOR



# FIRST FLOOR



# GROUND FLOOR





# ROOM DIMENSIONS

| Kitchen       | 3.33m x 2.26m | 10' 11" x 7' 5"   |
|---------------|---------------|-------------------|
| Living/Dining | 4.18m x 3.88m | 13' 9" x 12' 8"   |
| Bedroom       | 3.99m x 3.86m | 13' 1'' x 12' 8'' |
| Balcony       | 4.04m x 1.50m | 13' 3" x 4' 11"   |

# KEY

- Measurement Points
- W Wardrobe
- С Cupboard
- Utility Cupboard





# **I BEDROOM APARTMENT**

**APARTMENT** 

FG-03

TOTAL AREA

51.6 SQ M 556.0 SQ FT

TERRACE AREA

5.1 SQ M 53.8 SQ FT





FOURTH FLOOR



THIRD FLOOR



SECOND FLOOR



FIRST FLOOR



# GROUND FLOOR





# ROOM DIMENSIONS

| Kitchen       | 3.34m x 2.29m | 10' 11" x 7' 6" |
|---------------|---------------|-----------------|
| Living/Dining | 4.19m x 3.80m | 13' 9" x 12' 6" |
| Bedroom       | 2.94m x 4.00m | 9' 8" x 13' 1"  |
| Terrace       | 3.45m x 1.50m | 11' 4" x 4' 11" |

# KEY

- Measurement Points
- W Wardrobe
- С Cupboard
- Utility Cupboard





# <u>I BEDROOM</u> APARTMENT

**APARTMENTS** 

F1-03, F2-03, F3-03, F4-03 & F5-03

TOTAL AREA

51.6 SQ M 556.0 SQ FT

# **BALCONY AREA**

5.0 SQ M 53.8 SQ FT





### FOURTH FLOOR



# THIRD FLOOR



# SECOND FLOOR



# FIRST FLOOR



# GROUND FLOOR





# ROOM DIMENSIONS

| Kitchen       | 3.34m x 2.29m | 10' 11" x 7' 6"  |
|---------------|---------------|--------------