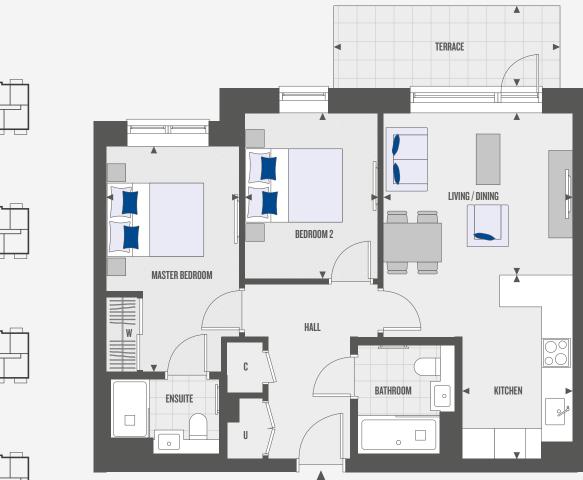

# 2 BEDROOM APARTMENT

**APARTMENTS** 

FG-06 & FG-07\*

TOTAL AREA

66.4 SQ M 714.7 SQ FT

TERRACE AREA

7.9 SQ M 85.0 SQ FT

\*PLOT IS HANDED

# ROOM DIMENSIONS

| Kitchen        | 2.29m x 3.77m | 7' 6'' x 12' 4''  |
|----------------|---------------|-------------------|
| Living/Dining  | 3.91m x 3.33m | 12' 10" x 10' 11" |
| Master Bedroom | 2.75m x 4.65m | 9' 0" x 15' 3"    |
| Bedroom 2      | 2.75m x 3.41m | 9' 0" x 11' 2"    |
| Terrace        | 4.65m x 1.70m | 15' 3" x 5' 7"    |

# KEY

- Measurement Points
- W Wardrobe
- C Cupboard
- J Utility Cupboard