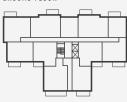

# GROUND FLOOR

# <u>I BEDROOM</u> APARTMENT

**APARTMENTS** 

F1-10, F2-10, F3-10, F4-10 & F5-10

TOTAL AREA

50.2 SQ M 540.6 SQ FT

**BALCONY AREA** 

6.0 SQ M 65.2 SQ FT

# FIFTH FLOOR