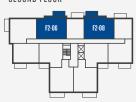

# 2 BEDROOM APARTMENT

**APARTMENT** 

FG-02

TOTAL AREA

65.2 SQ M 702.3 SQ FT

TERRACE AREA

II.I SQ M 119.3 SQ FT

### FOURTH FLOOR

# THIRD FLOOR

# SECOND FLOOR

FIRST FLOOR

# GROUND FLOOR