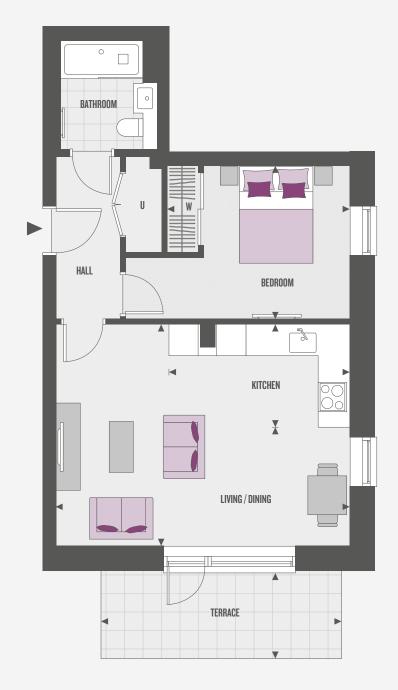

# <u>I BEDROOM</u> <u>APARTMENT</u>

APARTMENT

FG-09

TOTAL AREA

50.2 SQ M 540.6 SQ FT

TERRACE AREA

6.2 SQ M 67.7 SQ FT

# ROOM DIMENSIONS

| Kitchen       | 2.29m x 2.82m | 7' 6" x 9' 3"   |
|---------------|---------------|-----------------|
| Living/Dining | 4.03m x 4.75m | 13' 2" x 15' 7" |
| Bedroom       | 3.70m x 3.00m | 12' 1" x 9' 10" |
| Terrace       | 4.20m x 1.50m | 13' 9" x 4' 11" |

# KEY

- Measurement Points
- W Wardrobe
- C Cupboard
- U Utility Cupboard