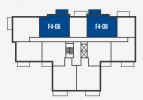

# 2 BEDROOM APARTMENT

**APARTMENTS** 

FG-06 & FG-07\*

TOTAL AREA

66.4 SQ M 714.7 SQ FT

TERRACE AREA

7.9 SQ M 85.0 SQ FT

\*PLOT IS HANDED

# FIFTH FLOOR

### FOURTH FLOOR

# THIRD FLOOR

# SECOND FLOOR

# FIRST FLOOR

# GROUND FLOOR