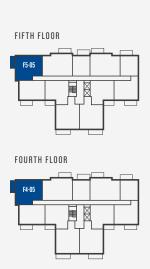

-05

TOTAL AREA

61.5 SQ M 662.4 SQ FT

TERRACE AREA

9.6 SQ M 65.2 SQ FT



FOURTH FLOOR



THIRD FLOOR



SECOND FLOOR



FIRST FLOOR



# GROUND FLOOR



# TERRACE LIVING / DINING KITCHEN U ENSUITE O HALL

BATHROOM

# ROOM DIMENSIONS

| Kitchen        | 1.85m x 4.47m | 6' 1" x 14' 8"  |
|----------------|---------------|-----------------|
| Living/Dining  | 2.79m x 4.48m | 9' 2" x 14' 8"  |
| Master Bedroom | 3.79m x 3.11m | 12' 5" x 10' 2" |
| Bedroom 2      | 2.79m x 3.29m | 9' 2" x 10' 10" |
| Terrace        | 4.35m x 2.20m | 14' 3" x 7' 2"  |

# KEY

- Measurement Points
- W Wardrobe
- C Cupboard
- U Utility Cupboard





# 2 BEDROOM APARTMENT

**APARTMENTS** 

F1-05, F2-05, F3-05, F4-05 & F5-05

TOTAL AREA

61.5 SQ M 662.4 SQ FT

**BALCONY AREA** 

6.0 SQ M 65.2 SQ FT

# SINUSE Y









FIRST FLOOR



# GROUND FLOOR





# ROOM DIMENSIONS

| Kitchen        | 1.85m x 4.47m | 6' 1" x 14' 8"  |
|----------------|---------------|-----------------|
| Living/Dining  | 2.79m x 4.48m | 9' 2" x 14' 8"  |
| Master Bedroom | 3.79m x 3.11m | 12' 5" x 10' 2" |
| Bedroom 2      | 2.79m x 3.29m | 9' 2" x 10' 10" |
| Balcony        | 4.04m x 1.50m | 13' 3" x 4' 11" |

# KEY

- Measurement Points
- W Wardrobe
- C Cupboard
- U Utility Cupboard





# 2 BEDROOM APARTMENT

**APARTMENT** 

FG-02

TOTAL AREA

65.2 SQ M 702.3 SQ FT

TERRACE AREA

II.I SQ M 119.3 SQ FT





### FOURTH FLOOR



# THIRD FLOOR



# SECOND FLOOR



FIRST FLOOR



# GROUND FLOOR







# ROOM DIMENSIONS

| Kitchen        | 3.14m x 2.46m | 10' 3" x 8' 0"  |
|----------------|---------------|-----------------|