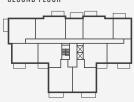

# SUNSET A

### FOURTH FLOOR

# THIRD FLOOR

# SECOND FLOOR

# FIRST FLOOR

# GROUND FLOOR

# ROOM DIMENSIONS

| Kitchen       | 2.29m x 2.82m | 7' 6" x 9' 3"   |
|---------------|---------------|-----------------|
| Living/Dining | 4.03m x 4.75m | 13' 2" x 15' 7" |
| Bedroom       | 3.70m x 3.00m | 12' 1" x 9' 10" |
| Terrace       | 4.20m x 1.50m | 13' 9" x 4' 11" |

# KEY

- Measurement Points
- W Wardrobe
- C Cupboard
- U Utility Cupboard