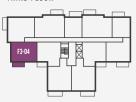

# **I BEDROOM APARTMENT**

**APARTMENTS** 

FI-04, F2-04, F3-04, F4-04, & F5-04

**BALCONY AREA** 

6.0 SQ M 65.2 SQ FT