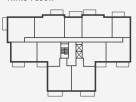

rd





# <u>I BEDROOM</u> APARTMENT

**APARTMENTS** 

F1-03, F2-03, F3-03, F4-03 & F5-03

TOTAL AREA

51.6 SQ M 556.0 SQ FT

# **BALCONY AREA**

5.0 SQ M 53.8 SQ FT





### FOURTH FLOOR



# THIRD FLOOR



# SECOND FLOOR



# FIRST FLOOR



# GROUND FLOOR





# ROOM DIMENSIONS

| Kitchen       | 3.34m x 2.29m | 10' 11" x 7' 6"  |
|---------------|---------------|------------------|
| Living/Dining | 4.19m x 3.80m | 13' 9" x 12' 6"  |
| Bedroom       | 2.94m x 4.00m | 9' 8" x 13' 1"   |
| Balcony       | 3.33m x 1.50m | 10' 11" x 4' 11" |

# KEY

- **♦►** Measurement Points
- W Wardrobe
- C Cupboard
- U Utility Cupboard





# <u>I BEDROOM</u> APARTMENT

APARTMENT

FG-10

TOTAL AREA

51.9 SQ M 559.5 SQ FT

TERRACE AREA

5.0 SQ M 54.1 SQ FT

# SUNSET



### FOURTH FLOOR



# THIRD FLOOR



# SECOND FLOOR



# FIRST FLOOR



# GROUND FLOOR





# ROOM DIMENSIONS

| Kitchen       | 3.36m x 2.29m | 11' 0'' x 7' 6'' |
|---------------|---------------|------------------|
| Living/Dining | 4.21m x 3.80m | 13' 10" x 12' 6" |
| Bedroom       | 2.96m x 4.00m | 9' 8" x 13' 1"   |
| Terrace       | 3.35m x 1.50m | 11' 0" x 4' 11"  |

# KEY

- Measurement Points
- W Wardrobe
- C Cupboard
- U Utility Cupboard





# **I BEDROOM APARTMENT**

**APARTMENTS** 

FI-II, F2-II, F3-II, F4-II & F5-II

TOTAL AREA

51.9 SQ M 559.5 SQ FT

**BALCONY AREA** 

5.0 SQ M 53.8 SQ FT

# FIFTH FLOOR



FOURTH FLOOR



THIRD FLOOR



SECOND FLOOR



FIRST FLOOR



# GROUND FLOOR



# C HALL KITCHEN C X 0 BATHROOM BEDROOM LIVING / DINING BALCONY

# ROOM DIMENSIONS

| Kitchen       | 3.36m x 2.29m | 11' 0''