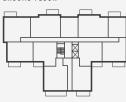

PARTMENT**

**APARTMENT** 

FG-03

TOTAL AREA

51.6 SQ M 556.0 SQ FT

TERRACE AREA

5.1 SQ M 53.8 SQ FT





FOURTH FLOOR



THIRD FLOOR



SECOND FLOOR



FIRST FLOOR



# GROUND FLOOR





# ROOM DIMENSIONS

| Kitchen       | 3.34m x 2.29m | 10' 11" x 7' 6" |
|---------------|---------------|-----------------|
| Living/Dining | 4.19m x 3.80m | 13' 9" x 12' 6" |
| Bedroom       | 2.94m x 4.00m | 9' 8" x 13' 1"  |
| Terrace       | 3.45m x 1.50m | 11' 4" x 4' 11" |

# KEY

- Measurement Points
- W Wardrobe
- С Cupboard
- Utility Cupboard





# <u>I BEDROOM</u> APARTMENT

**APARTMENTS** 

F1-03, F2-03, F3-03, F4-03 & F5-03

TOTAL AREA

51.6 SQ M 556.0 SQ FT

# **BALCONY AREA**

5.0 SQ M 53.8 SQ FT





### FOURTH FLOOR



# THIRD FLOOR



# SECOND FLOOR



# FIRST FLOOR



# GROUND FLOOR





# ROOM DIMENSIONS

| Kitchen       | 3.34m x 2.29m | 10' 11" x 7' 6"  |
|---------------|---------------|------------------|
| Living/Dining | 4.19m x 3.80m | 13' 9" x 12' 6"  |
| Bedroom       | 2.94m x 4.00m | 9' 8" x 13' 1"   |
| Balcony       | 3.33m x 1.50m | 10' 11" x 4' 11" |

# KEY

- **♦►** Measurement Points
- W Wardrobe
- C Cupboard
- U Utility Cupboard





# <u>I BEDROOM</u> APARTMENT

APARTMENT

FG-10

TOTAL AREA

51.9 SQ M 559.5 SQ FT

TERRACE AREA

5.0 SQ M 54.1 SQ FT

# SUNSET



### FOURTH FLOOR



# THIRD FLOOR



# SECOND FLOOR



# FIRST FLOOR



# GROUND FLOOR





# ROOM DIMENSIONS

| Kitchen       | 3.36m x 2.29m | 11' 0'' x 7' 6'' |
|---------------|---------------|------------------|
| Living/Dining | 4.21m x 3.80m | 13' 10" x 12' 6" |
| Bedroom       | 2.96m