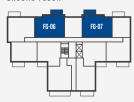

# 2 BEDROOM APARTMENT

**APARTMENTS** 

FG-06 & FG-07\*

TOTAL AREA

66.4 SQ M 714.7 SQ FT

TERRACE AREA

7.9 SQ M 85.0 SQ FT

\*PLOT IS HANDED

# ROOM DIMENSIONS

| Kitchen        | 2.29m x 3.77m | 7' 6'' x 12' 4''  |
|----------------|---------------|-------------------|
| Living/Dining  | 3.91m x 3.33m | 12' 10" x 10' 11" |
| Master Bedroom | 2.75m x 4.65m | 9' 0" x 15' 3"    |
| Bedroom 2      | 2.75m x 3.41m | 9' 0" x 11' 2"    |
| Terrace        | 4.65m x 1.70m | 15' 3" x 5' 7"    |

# KEY

- Measurement Points
- W Wardrobe
- C Cupboard
- J Utility Cupboard