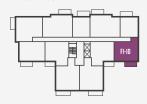

# <u>I BEDROOM</u> <u>APARTMENT</u>

APARTMENT

FG-09

TOTAL AREA

50.2 SQ M 540.6 SQ FT

TERRACE AREA

6.2 SQ M 67.7 SQ FT

# SUNSET A

### FOURTH FLOOR

# THIRD FLOOR

# SECOND FLOOR

# FIRST FLOOR

# GROUND FLOOR