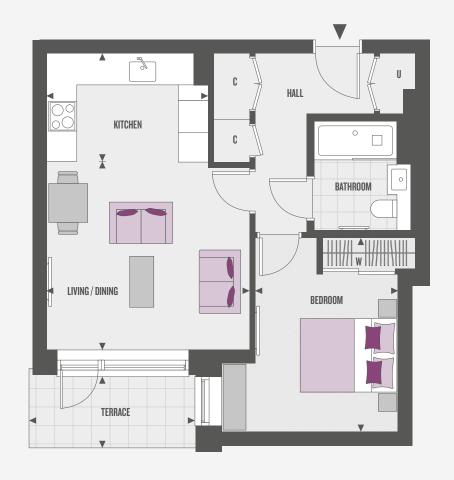

# **I BEDROOM APARTMENT**

**APARTMENT** 

FG-03

TOTAL AREA

51.6 SQ M 556.0 SQ FT

TERRACE AREA

5.1 SQ M 53.8 SQ FT

FOURTH FLOOR

THIRD FLOOR

SECOND FLOOR

FIRST FLOOR

# GROUND FLOOR

# ROOM DIMENSIONS

| Kitchen       | 3.34m x 2.29m | 10' 11" x 7' 6" |
|---------------|---------------|-----------------|
| Living/Dining | 4.19m x 3.80m | 13' 9" x 12' 6" |
| Bedroom       | 2.94m x 4.00m | 9' 8" x 13' 1"  |
| Terrace       | 3.45m x 1.50m | 11' 4" x 4' 11" |

# KEY

- Measurement Points
- W Wardrobe
- С Cupboard
- Utility Cupboard