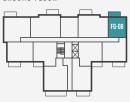

# <u>I BEDROOM</u> <u>SUITE</u>

SUITE FG-08

TOTAL AREA

37.3 SQ M 402.0 SQ FT

TERRACE AREA

7.1 SQ M 76.4 SQ FT

### FOURTH FLOOR