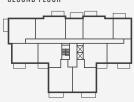

pboard





# **I BEDROOM APARTMENT**

**APARTMENTS** 

FI-04, F2-04, F3-04, F4-04, & F5-04

**BALCONY AREA** 

6.0 SQ M 65.2 SQ FT

# TOTAL AREA 50.6 SQ M 544.7 SQ FT



### FOURTH FLOOR



# THIRD FLOOR



# SECOND FLOOR



# FIRST FLOOR



# GROUND FLOOR





# ROOM DIMENSIONS

| Kitchen       | 3.33m x 2.26m | 10' 11" x 7' 5"   |
|---------------|---------------|-------------------|
| Living/Dining | 4.18m x 3.88m | 13' 9" x 12' 8"   |
| Bedroom       | 3.99m x 3.86m | 13' 1'' x 12' 8'' |
| Balcony       | 4.04m x 1.50m | 13' 3" x 4' 11"   |

# KEY

- Measurement Points
- W Wardrobe
- С Cupboard
- Utility Cupboard





# **I BEDROOM APARTMENT**

**APARTMENT** 

FG-03

TOTAL AREA

51.6 SQ M 556.0 SQ FT

TERRACE AREA

5.1 SQ M 53.8 SQ FT





FOURTH FLOOR



THIRD FLOOR



SECOND FLOOR



FIRST FLOOR



# GROUND FLOOR





# ROOM DIMENSIONS

| Kitchen       | 3.34m x 2.29m | 10' 11" x 7' 6" |
|---------------|---------------|-----------------|
| Living/Dining | 4.19m x 3.80m | 13' 9" x 12' 6" |
| Bedroom       | 2.94m x 4.00m | 9' 8" x 13' 1"  |
| Terrace       | 3.45m x 1.50m | 11' 4" x 4' 11" |

# KEY

- Measurement Points
- W Wardrobe
- С Cupboard
- Utility Cupboard





# <u>I BEDROOM</u> APARTMENT

**APARTMENTS** 

F1-03, F2-03, F3-03, F4-03 & F5-03

TOTAL AREA

51.6 SQ M 556.0 SQ FT

# **BALCONY AREA**

5.0 SQ M 53.8 SQ FT





### FOURTH FLOOR



# THIRD FLOOR



# SECOND FLOOR



# FIRST FLOOR



# GROUND FLOOR





# ROOM DIMENSIONS

| Kitchen       | 3.34m x 2.29m | 10' 11" x 7' 6"  |
|---------------|---------------|------------------|
| Living/Dining | 4.19m x