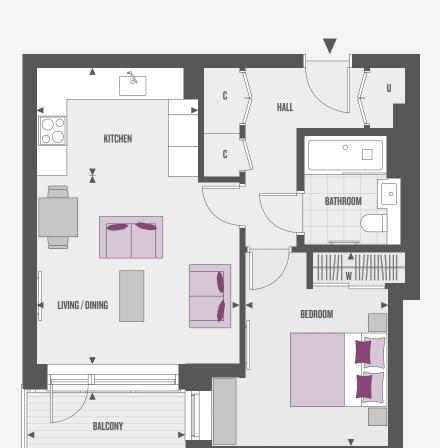

# <u>I BEDROOM</u> <u>SUITE</u>

SUITE FG-08

TOTAL AREA

37.3 SQ M 402.0 SQ FT

TERRACE AREA

7.1 SQ M 76.4 SQ FT

# ROOM DIMENSIONS

| Living/Kitchen | 2.96m x 6.43m | 9' 8" x 21' 1"  |
|----------------|---------------|-----------------|
| Bedroom        | 2.75m x 3.95m | 9' 0" x 12' 11" |
| Terrace        | 4.73m x 1.50m | 15' 6" x 4' 11" |

# KEY

- **♦►** Measurement Points
- W Wardrobe
- C Cupboard
- U Utility Cupboard
- ···· Bulkhead