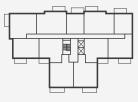

### FOURTH FLOOR

# THIRD FLOOR

# SECOND FLOOR

# FIRST FLOOR

# GROUND FLOOR

# ROOM DIMENSIONS

| Living/Kitchen | 2.96m x 6.43m | 9' 8" x 21' 1"  |
|----------------|---------------|-----------------|
| Bedroom        | 2.75m x 3.95m | 9' 0" x 12' 11" |
| Terrace        | 4.73m x 1.50m | 15' 6" x 4' 11" |

# KEY

- **♦►** Measurement Points
- W Wardrobe
- C Cupboard
- U Utility Cupboard
- ···· Bulkhead