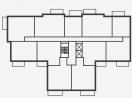

# ROOM DIMENSIONS

| Kitchen       | 2.29m x 2.82m | 7' 6" x 9' 3"   |
|---------------|---------------|-----------------|
| Living/Dining | 4.03m x 4.75m | 13' 2" x 15' 7" |
| Bedroom       | 3.70m x 3.00m | 12' 1" x 9' 10" |
| Terrace       | 4.20m x 1.50m | 13' 9" x 4' 11" |

# KEY

- Measurement Points
- W Wardrobe
- C Cupboard
- U Utility Cupboard