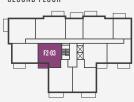

ility Cupboard





# **I BEDROOM APARTMENT**

**APARTMENT** 

FG-03

TOTAL AREA

51.6 SQ M 556.0 SQ FT

TERRACE AREA

5.1 SQ M 53.8 SQ FT





FOURTH FLOOR



THIRD FLOOR



SECOND FLOOR



FIRST FLOOR



# GROUND FLOOR





# ROOM DIMENSIONS

| Kitchen       | 3.34m x 2.29m | 10' 11" x 7' 6" |
|---------------|---------------|-----------------|
| Living/Dining | 4.19m x 3.80m | 13' 9" x 12' 6" |
| Bedroom       | 2.94m x 4.00m | 9' 8" x 13' 1"  |
| Terrace       | 3.45m x 1.50m | 11' 4" x 4' 11" |

# KEY

- Measurement Points
- W Wardrobe
- С Cupboard
- Utility Cupboard





# <u>I BEDROOM</u> APARTMENT

**APARTMENTS** 

F1-03, F2-03, F3-03, F4-03 & F5-03

TOTAL AREA

51.6 SQ M 556.0 SQ FT

# **BALCONY AREA**

5.0 SQ M 53.8 SQ FT





### FOURTH FLOOR



# THIRD FLOOR



# SECOND FLOOR



# FIRST FLOOR



# GROUND FLOOR





# ROOM DIMENSIONS

| Kitchen       | 3.34m x 2.29m | 10' 11" x 7' 6"  |
|---------------|---------------|------------------|
| Living/Dining | 4.19m x 3.80m | 13' 9" x 12' 6"  |
| Bedroom       | 2.94m x 4.00m | 9' 8" x 13' 1"   |
| Balcony       | 3.33m x 1.50m | 10' 11" x 4' 11" |

# KEY

- **♦►** Measurement Points
- W Wardrobe
- C Cupboard
- U Utility Cupboard





# <u>I BEDROOM</u> APARTMENT

APARTMENT

FG-10

TOTAL AREA

51.9 SQ M 559.5 SQ FT

TERRACE AREA

5.0 SQ M 54.1 SQ FT

# SUNSET



### FOURTH FLOOR



# THIRD FLOOR



# SECOND FLOOR



# FIRST FLOOR



# GROUND FLOOR





# ROOM DIMENSIONS

| Kitchen       | 3.36m x 2.29m | 11' 0'' x 7' 6'' |
|---------------|---------------|------------------|
| Living/Dining | 4.21m x 3.80m | 13' 10"