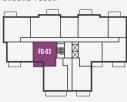

# <u>I BEDROOM</u> APARTMENT

**APARTMENTS** 

F1-03, F2-03, F3-03, F4-03 & F5-03

TOTAL AREA

51.6 SQ M 556.0 SQ FT

# **BALCONY AREA**

5.0 SQ M 53.8 SQ FT

### FOURTH FLOOR

# THIRD FLOOR

# SECOND FLOOR

# FIRST FLOOR

# GROUND FLOOR

# ROOM DIMENSIONS

| Kitchen       | 3.34m x 2.29m | 10' 11" x 7' 6"  |
|---------------|---------------|------------------|
| Living/Dining | 4.19m x 3.80m | 13' 9" x 12' 6"  |
| Bedroom       | 2.94m x 4.00m | 9' 8" x 13' 1"   |
| Balcony       | 3.33m x 1.50m | 10' 11" x 4' 11" |

# KEY

- **♦►** Measurement Points
- W Wardrobe
- C Cupboard
- U Utility Cupboard