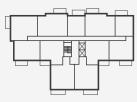

# FIFTH FLOOR

### FOURTH FLOOR

# THIRD FLOOR

# SECOND FLOOR

# FIRST FLOOR

# GROUND FLOOR

# SIMBISET A SIBIRILE

# ROOM DIMENSIONS

| 2.29m x 2.82m | 7' 6" x 9' 3"                  |
|---------------|--------------------------------|
| 4.03m x 4.75m | 13' 2" x 15' 7"                |
| 3.70m x 3.00m | 12' 1" x 9' 10"                |
| 4.04m x 1.50m | 13' 3" x 4' 11"                |
|               | 4.03m x 4.75m<br>3.70m x 3.00m |

# KEY

- Measurement Points
- W Wardrobe
- C Cupboard
- U Utility Cupboard