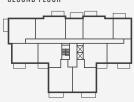

# THIRD FLOOR

# SUITES

F1-07\*, F1-09, F2-07\*, F2-09, F3-07\*, F3-09, F4-07\*, F4-09, F5-07\* & F5-09

# **BALCONY AREA**

6.0 SQ M 65.2 SQ FT

\*PLOTS ARE HANDED