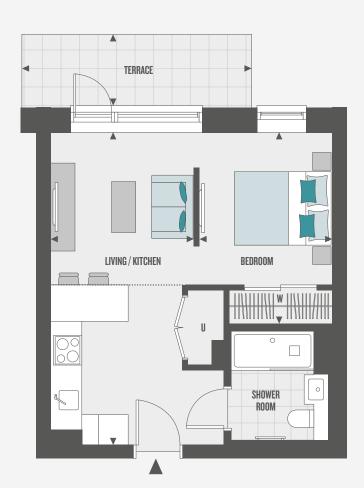

# ROOM DIMENSIONS

| Living/Kitchen | 2.96m x 6.43m | 9' 8" x 21' 1"  |
|----------------|---------------|-----------------|
| Bedroom        | 2.75m x 3.95m | 9' 0" x 12' 11" |
| Terrace        | 4.73m x 1.50m | 15' 6" x 4' 11" |

# KEY

- **♦►** Measurement Points
- W Wardrobe
- C Cupboard
- U Utility Cupboard
- ···· Bulkhead

# LIVING / KITCHEN BEDROOM SHOWER ROOM