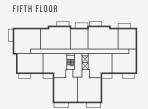

T

# FIFTH FLOOR



### FOURTH FLOOR



# THIRD FLOOR



# SECOND FLOOR



# FIRST FLOOR



# GROUND FLOOR







# ROOM DIMENSIONS

| Living/Dining 6.04m x 4.56m 19'10" x 14 |            |                    |
|-----------------------------------------|------------|--------------------|
|                                         | chen       | n 12' 2" x 10' 4   |
| P. d                                    | ing/Dining | n 19' 10" x 14' 11 |
| Bedroom 3.74m x 3.16m 12' 3" x 1        | droom      | 12' 3" x 10' 4     |
| Terrace 4.94m x 1.82m 16' 2" x          | race       | ר 16' 2" x 5' 11   |

# KEY

- **♦►** Measurement Points
- W Wardrobe
- C Cupboard
- U Utility Cupboard





# 2 BEDROOM APARTMENT

APARTMENT

FG-05

TOTAL AREA

61.5 SQ M 662.4 SQ FT

TERRACE AREA

9.6 SQ M 65.2 SQ FT



FOURTH FLOOR



THIRD FLOOR



SECOND FLOOR



FIRST FLOOR



# GROUND FLOOR



# TERRACE LIVING / DINING KITCHEN U ENSUITE O HALL

BATHROOM

# ROOM DIMENSIONS

| Kitchen        | 1.85m x 4.47m | 6' 1" x 14' 8"  |
|----------------|---------------|-----------------|
| Living/Dining  | 2.79m x 4.48m | 9' 2" x 14' 8"  |
| Master Bedroom | 3.79m x 3.11m | 12' 5" x 10' 2" |
| Bedroom 2      | 2.79m x 3.29m | 9' 2" x 10' 10" |
| Terrace        | 4.35m x 2.20m | 14' 3" x 7' 2"  |

# KEY

- Measurement Points
- W Wardrobe
- C Cupboard
- U Utility Cupboard





# 2 BEDROOM APARTMENT

**APARTMENTS** 

F1-05, F2-05, F3-05, F4-05 & F5-05

TOTAL AREA

61.5 SQ M 662.4 SQ FT

**BALCONY AREA** 

6.0 SQ M 65.2 SQ FT

# SINUSE Y









FIRST FLOOR



# GROUND FLOOR





# ROOM DIMENSIONS

| Kitchen