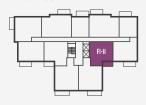

# <u>I BEDROOM</u> <u>APARTMENT</u>

APARTMENT

FG-09

TOTAL AREA

50.2 SQ M 540.6 SQ FT

TERRACE AREA

6.2 SQ M 67.7 SQ FT

# SUNSET A

### FOURTH FLOOR