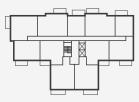

T

**APARTMENTS** 

F1-03, F2-03, F3-03, F4-03 & F5-03

TOTAL AREA

51.6 SQ M 556.0 SQ FT

# **BALCONY AREA**

5.0 SQ M 53.8 SQ FT





### FOURTH FLOOR



# THIRD FLOOR



# SECOND FLOOR



# FIRST FLOOR



# GROUND FLOOR





# ROOM DIMENSIONS

| Kitchen       | 3.34m x 2.29m | 10' 11" x 7' 6"  |
|---------------|---------------|------------------|
| Living/Dining | 4.19m x 3.80m | 13' 9" x 12' 6"  |
| Bedroom       | 2.94m x 4.00m | 9' 8" x 13' 1"   |
| Balcony       | 3.33m x 1.50m | 10' 11" x 4' 11" |

# KEY

- **♦►** Measurement Points
- W Wardrobe
- C Cupboard
- U Utility Cupboard





# <u>I BEDROOM</u> APARTMENT

APARTMENT

FG-10

TOTAL AREA

51.9 SQ M 559.5 SQ FT

TERRACE AREA

5.0 SQ M 54.1 SQ FT

# SUNSET



### FOURTH FLOOR



# THIRD FLOOR



# SECOND FLOOR



# FIRST FLOOR



# GROUND FLOOR





# ROOM DIMENSIONS

| Kitchen       | 3.36m x 2.29m | 11' 0'' x 7' 6'' |
|---------------|---------------|------------------|
| Living/Dining | 4.21m x 3.80m | 13' 10" x 12' 6" |
| Bedroom       | 2.96m x 4.00m | 9' 8" x 13' 1"   |
| Terrace       | 3.35m x 1.50m | 11' 0" x 4' 11"  |

# KEY

- Measurement Points
- W Wardrobe
- C Cupboard
- U Utility Cupboard





# **I BEDROOM APARTMENT**

**APARTMENTS** 

FI-II, F2-II, F3-II, F4-II & F5-II

TOTAL AREA

51.9 SQ M 559.5 SQ FT

**BALCONY AREA** 

5.0 SQ M 53.8 SQ FT

# FIFTH FLOOR



FOURTH FLOOR



THIRD FLOOR



SECOND FLOOR



FIRST FLOOR



# GROUND FLOOR



# C HALL KITCHEN C X 0 BATHROOM BEDROOM LIVING / DINING BALCONY

# ROOM DIMENSIONS

| Kitchen       | 3.36m x 2.29m | 11' 0'' x 7' 6'' |
|---------------|-------