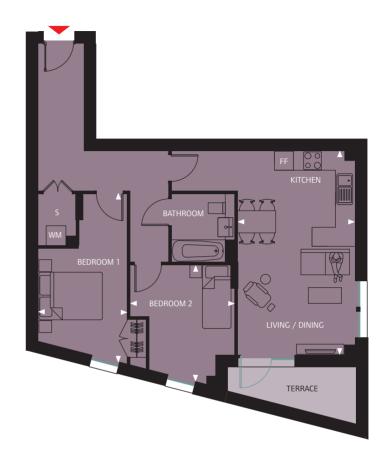

## APARTMENT S.29 NO.1 CREEKSIDE SE8 2 BEDROOMS FLOOR 7 OF 8

L Lift
S Stairs

| TOTAL:                    | 70.00 Sq M  | 753 Sq Ft          |
|---------------------------|-------------|--------------------|
| Kitchen / Living / Dining | 3.72m x 6.4 | 6m 12'2" x 21'2"   |
| Bedroom 1                 | 2.83m x 5.3 | 33m 9'3" x 17'5"   |
| Bedroom 2                 | 3.32m x 3.7 | 'Om 10'10" x 12'1" |

WM Washing Machine

E-S En-Suite

s Store