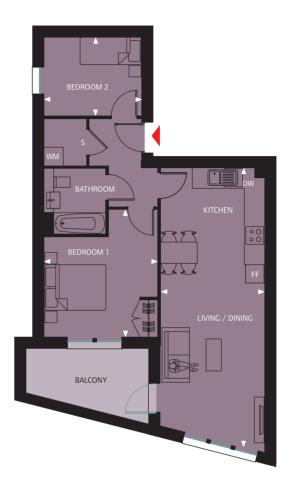

## APARTMENT S.26 NO.1 CREEKSIDE SE8 2 BEDROOMS

## 2 BEDROOMS FLOOR 6 OF 8

L Lift
S Stairs

| TOTAL:                    | 64.00 Sq M    | 689 Sq Ft      |
|---------------------------|---------------|----------------|
| Kitchen / Living / Dining | 3.43m x 9.14m | 11'3" x 29'11" |
| Bedroom 1                 | 3.75m x 4.21m | 12'3" x 13'9"  |
| Bedroom 2                 | 3.22m x 2.60m | 10'6" x 8'6"   |