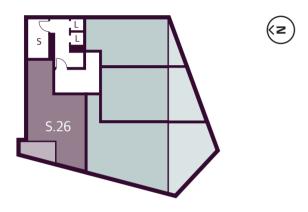

## APARTMENT S.26 NO.1 CREEKSIDE SE8 2 BEDROOMS

## 2 BEDROOMS FLOOR 6 OF 8

L Lift
S Stairs

| TOTAL:                    | 64.00 Sq M    | 689 Sq Ft      |
|---------------------------|---------------|----------------|
| Kitchen / Living / Dining | 3.43m x 9.14m | 11'3" x 29'11" |
| Bedroom 1                 | 3.75m x 4.21m | 12'3" x 13'9"  |
| Bedroom 2                 | 3.22m x 2.60m | 10'6" x 8'6"   |