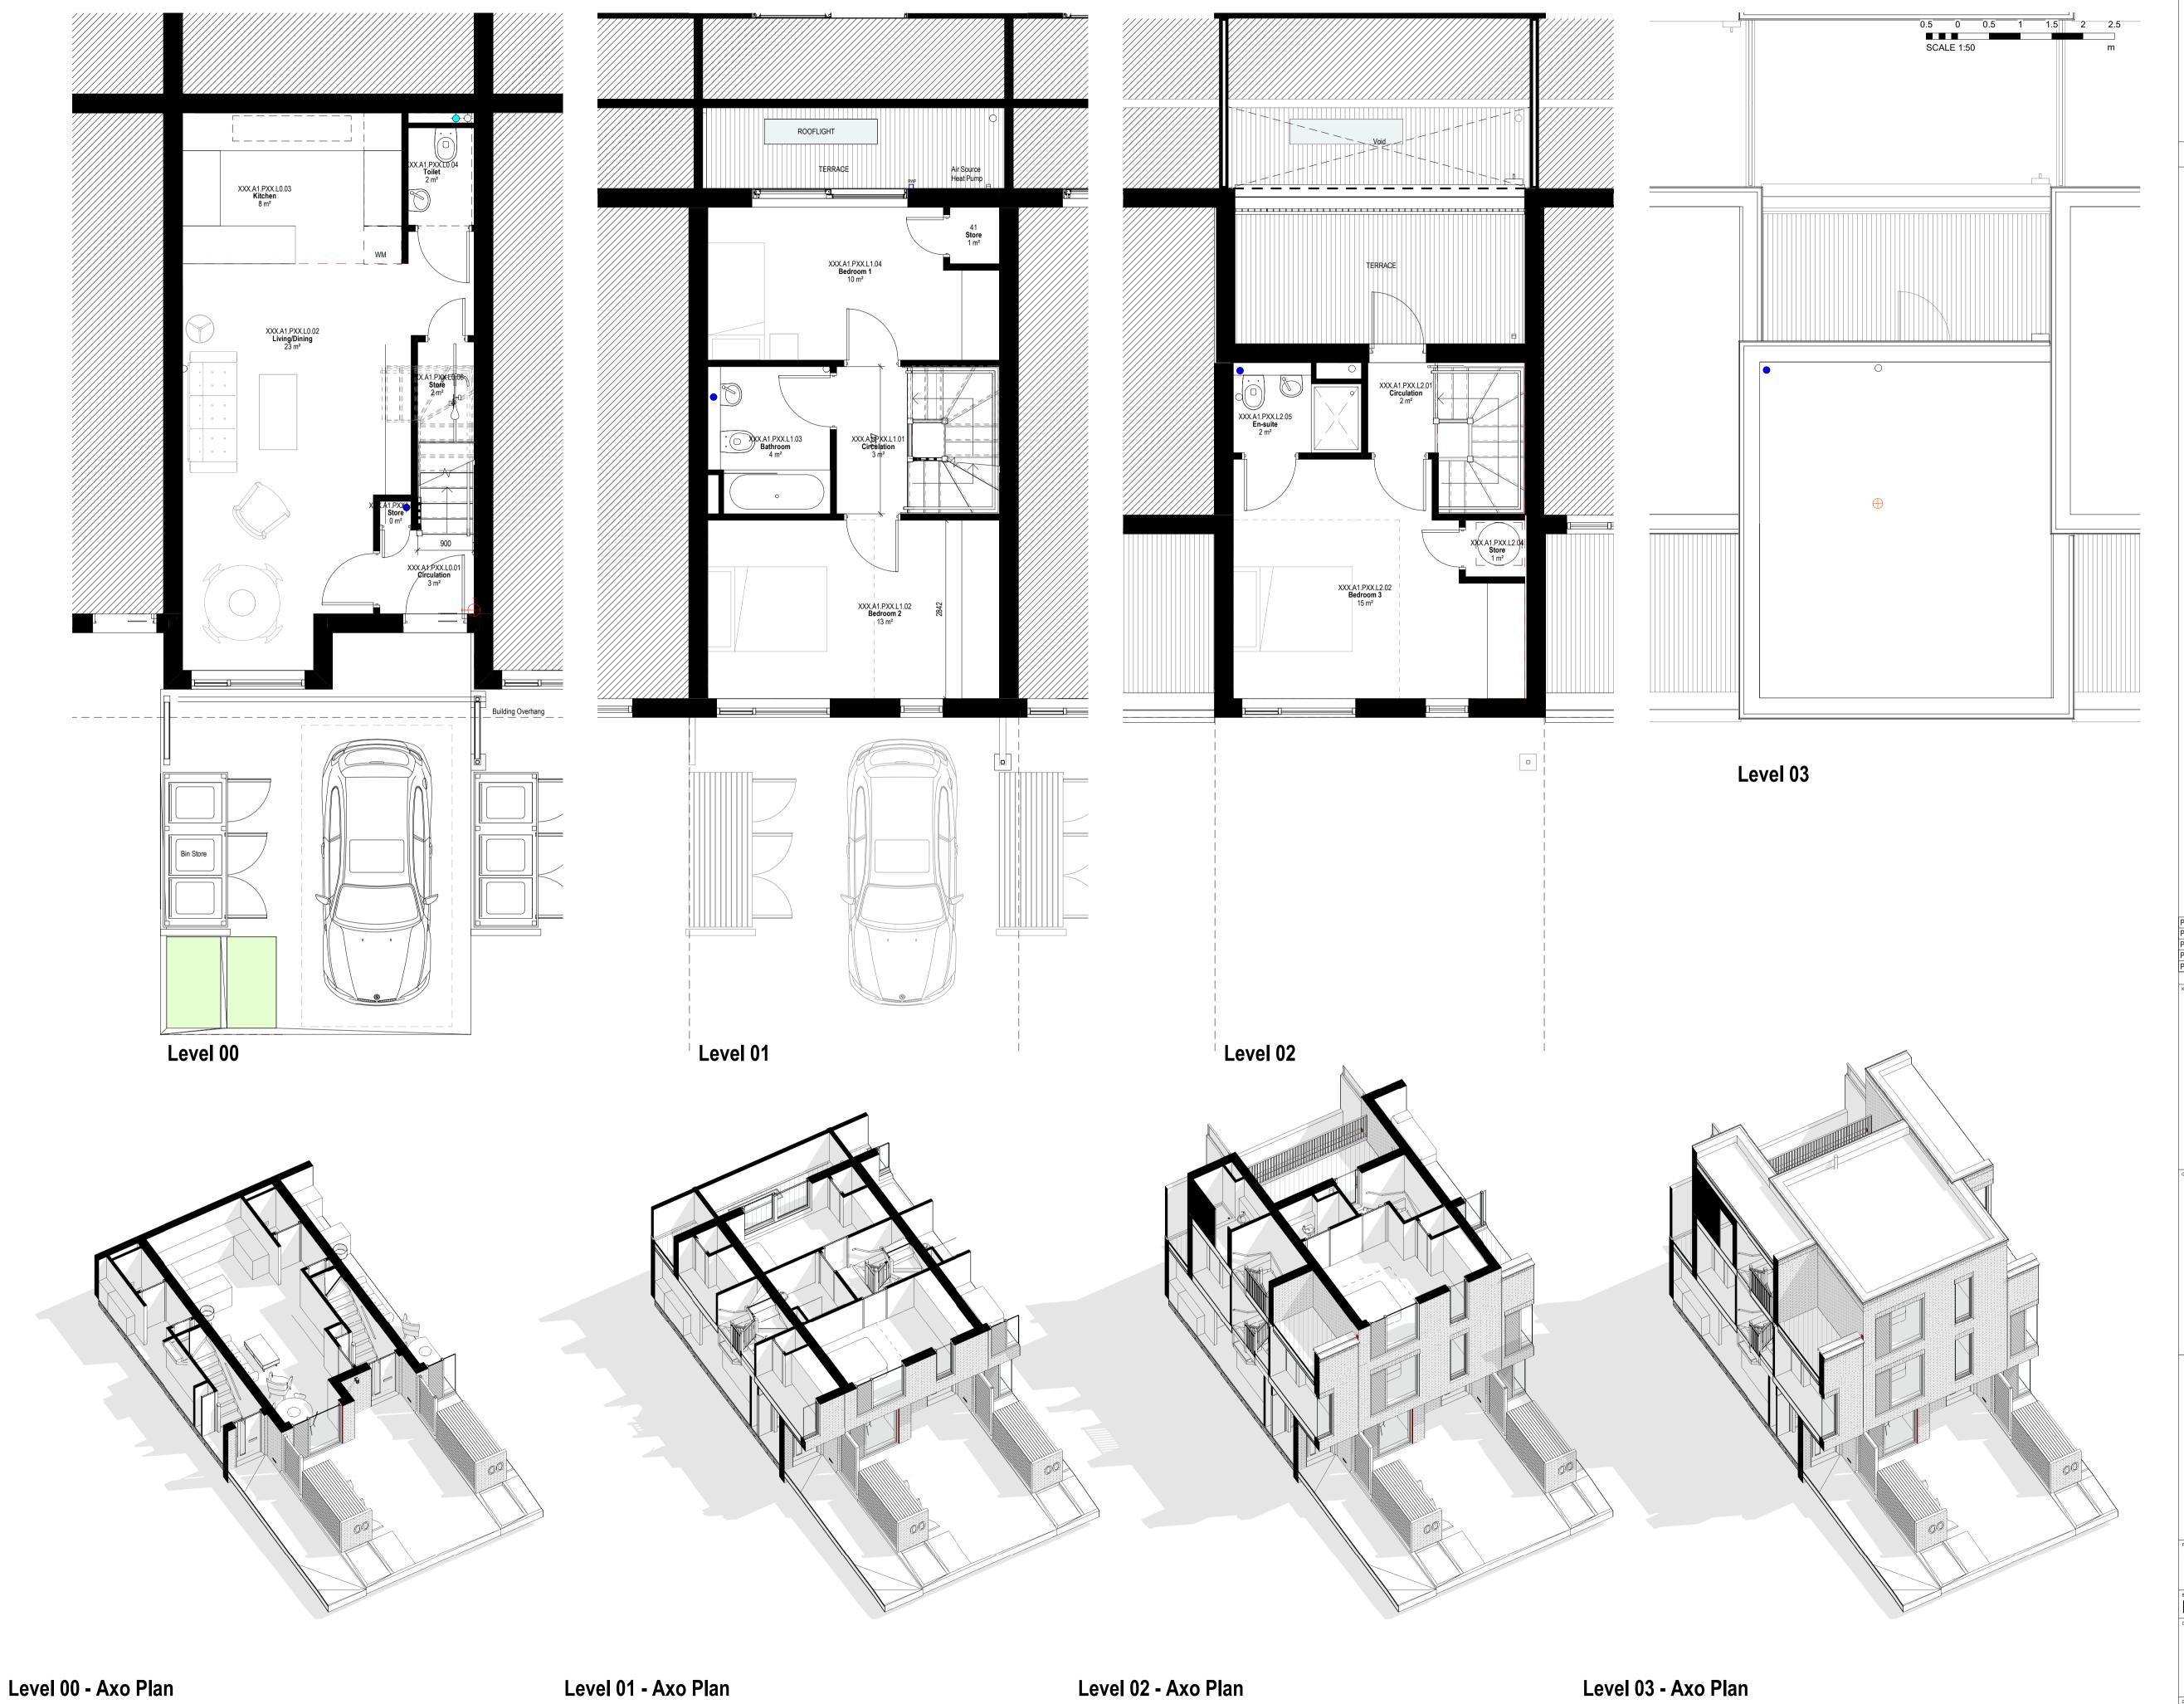

Development and coordination to continue in Stage 4B.

| (2-) Room Schedule  |                          |                                                             |                                                                          |  |  |
|---------------------|--------------------------|-------------------------------------------------------------|--------------------------------------------------------------------------|--|--|
| RM_Building<br>Type | Level                    | Name                                                        | Area                                                                     |  |  |
| Not Placed          |                          |                                                             |                                                                          |  |  |
| House Type A1       | Not Placed               | utility                                                     | Not Placed                                                               |  |  |
| Level 00            |                          |                                                             |                                                                          |  |  |
|                     | Not Placed House Type A1 | RM_Building Type Level  Not Placed House Type A1 Not Placed | RM_Building Type Level Name  Not Placed House Type A1 Not Placed utility |  |  |

| House Type A1 | Level 00 | Kitchen       | 8 m²              |
|---------------|----------|---------------|-------------------|
| House Type A1 | Level 00 | Living/Dining | 23 m²             |
| House Type A1 | Level 00 | Toilet        | 2 m²              |
| House Type A1 | Level 00 | Store         | 2 m²              |
| House Type A1 | Level 00 | Circulation   | 3 m <sup>2</sup>  |
| House Type C1 | Level 00 | Store         | 0 m <sup>2</sup>  |
| Level 01      |          |               | •                 |
| House Type A1 | Level 01 | Bedroom 1     | 10 m²             |
| House Type A1 | Level 01 | Bedroom 2     | 13 m²             |
| House Type A1 | Level 01 | Circulation   | 3 m²              |
| House Type A1 | Level 01 | Bathroom      | 4 m²              |
| House Type A1 | Level 01 | Store         | Redundant<br>Room |
| House Type A1 | Level 01 | Store         | 1 m²              |
| House Type A4 | Level 01 | Store         | Redundant<br>Room |
| Level 02      |          |               |                   |

| Level 02                                                           |          |             |       |
|--------------------------------------------------------------------|----------|-------------|-------|
| House Type A1                                                      | Level 02 | Bedroom 3   | 15 m² |
| House Type A1                                                      | Level 02 | Circulation | 2 m²  |
| House Type C1                                                      | Level 02 | Store       | 1 m²  |
| House Type A1                                                      | Level 02 | En-suite    | 2 m²  |
| <b>NDSS Manchester</b><br>3 bed 4p 3 storey - 90m2<br>85% - 76.5m2 | 2        |             | 88 m² |

BDP.

11 Ducie Street PO Box 85 Piccadilly Basin Manchester M60 3JA United Kingdom

T +44 [0]161 828 2200 www.bdp.com

www.bap.com

Seedley

P30001112 | SO 27001 CLASSIFICATION | Commercial In Confidence

Proposed GA Plans - Type A1
3 Bed Back Terrace