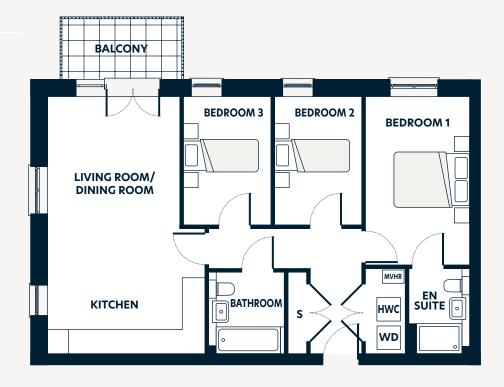

## Three bedroom apartment

- Floor -1 172\*
- Floor 0 176\*
- Floor 1 183\*
- Floor 2 191\*
- Floor 3 16, 98, 199\*
- Floor 4 24, 106, 166
- Floor 5 32, 114
- Floor 6 122

## Floorplan key

HWC Hot Water Cylinder MVHR Mechanical ventilation heat recovery unit WD Washer dryer

\*Handed plots

| Dimensions              | m                         | ft                   |
|-------------------------|---------------------------|----------------------|
| Living Room/Dining Room | 3.54 x 4.79               | 11'7" x 15'9"        |
| Kitchen                 | 4.23 x 1.97               | 13'11" x 6'6"        |
| Bedroom 1               | 2.79 x 4.55               | 9'2" x 14'11"        |
| En suite                | 1.60 x 2.14               | 5'3" x 7'0"          |
| Bedroom 2               | 2.27 x 3.40               | 7'5" x 11'2"         |
| Bedroom 3               | 2.30 x 3.40               | 7'7" x 11'2"         |
| Bathroom                | 1.99 x 2.14               | 6'7" x 7'1"          |
| Gross Internal Area     | <b>75.0m</b> <sup>2</sup> | 807.0ft <sup>2</sup> |
| Balcony                 | 3.18 x 1.59               | 10'4" x 5'2"         |

The floorplans are intended to give a general indication of the proposed floorplan layout. They are not drawn to scale and are not intended to form part of any offer, warranty or representation. Measurements are approximate and are given as a guide and as such must not be relied on as a statement or representation of fact. Do not use these measurements for carpets, appliance spaces or items of furniture. Kitchen, bathroom and utility layouts and door swings may differ to build and specific plot sizes and layouts may vary within the same unit type. Hyde reserves the right to make changes to these plans prior to exchange of contracts. For further information regarding specific individual plots, please ask your Sales Consultant.