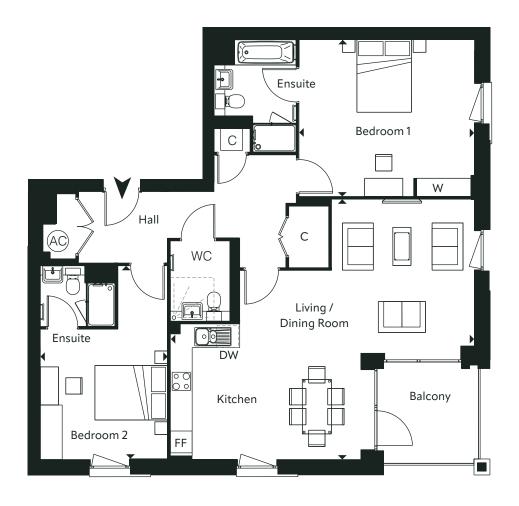

## PLOTS 406, 410 & 411

\*Plot 411 is handed from the plan drawn

Dimensions Total Area: 110 SQM 1184 SQ/FT

Length Width Length Width

Living / Dining / Kitchen

8.33m x 7.14m

27' 4" x 23' 5"

Bedroom 1

4.80m x 4.31m

15' 9" x 14' 2"

Bedroom 2

5.29m x 3.47m

17' 4" x 11' 5"