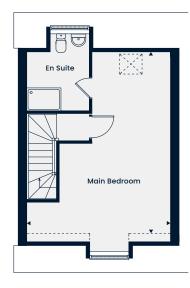

#### Second Floor

Main Bedroom 6.31m x 4.95m | 20'8" x 16'3" En Suite 2.68m x 2.15m | 8'9" x 7'0"

A delightful four bedroom home featuring bay windows allowing for plenty of natural light throughout the ground floor. A spacious kitchen/dining area, a separate living room and a utility room complete downstairs. There is the main bedroom with an en suite, three further bedrooms and a family bathroom on the first floor.