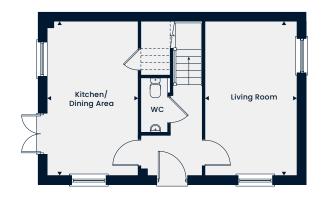

A delightful two bedroom home with an open-plan kitchen/dining area with double doors leading out to the garden and a separate living room. Upstairs features the main bedroom with an en suite, a further bedroom and a family bathroom.

#### **Ground Floor**

Kitchen/Dining Area Living Room

4.16m x 3.89m | 13'7" x 12'9" 4.79m x 3.13m | 15'8" x 10'3"

#### First Floor

4.16m x 3.53m | 13'7" x 11'7" Main Bedroom En Suite 2.21m x 1.20m | 7'3" x 3'11" Bedroom 2 4.16m x 2.71m | 13'7" x 8'10" Bathroom 2.02m x 1.90m | 6'7" x 6'2"

The Horsham

The Horsham is a cosy two bedroom bungalow featuring a spacious kitchen/dining area and a living room with double doors leading out to the rear garden. The generous main bedroom and bedroom two both have easy access to the bathroom.