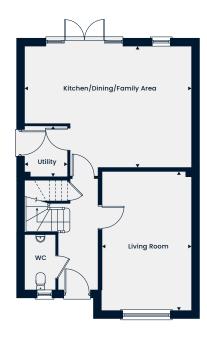

#### **Ground Floor**

The Chiddingstone

Kitchen/Dining/Family Area Living Room Utility

6.31m x 4.60m | 20'8" x 15'1" 5.27m x 3.38m | 17'3" x 11'1" 1.93m x 1.61m | 6'4" x 5'3"