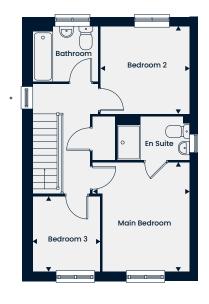

#### First Floor

4.16m x 3.53m | 13'7" x 11'7" Main Bedroom En Suite 2.21m x 1.20m | 7'3" x 3'11" Bedroom 2 4.16m x 2.71m | 13'7" x 8'10" Bathroom 2.02m x 1.90m | 6'7" x 6'2"

The Horsham

The Horsham is a cosy two bedroom bungalow featuring a spacious kitchen/dining area and a living room with double doors leading out to the rear garden. The generous main bedroom and bedroom two both have easy access to the bathroom.