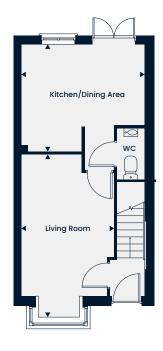

A delightful two bedroom home with an open-plan kitchen/dining area with double doors leading out to the garden and a separate living room. Upstairs features the main bedroom with an en suite, a further bedroom and a family bathroom.

#### **Ground Floor**

Kitchen/Dining Area Living Room

4.16m x 3.89m | 13'7" x 12'9" 4.79m x 3.13m | 15'8" x 10'3"