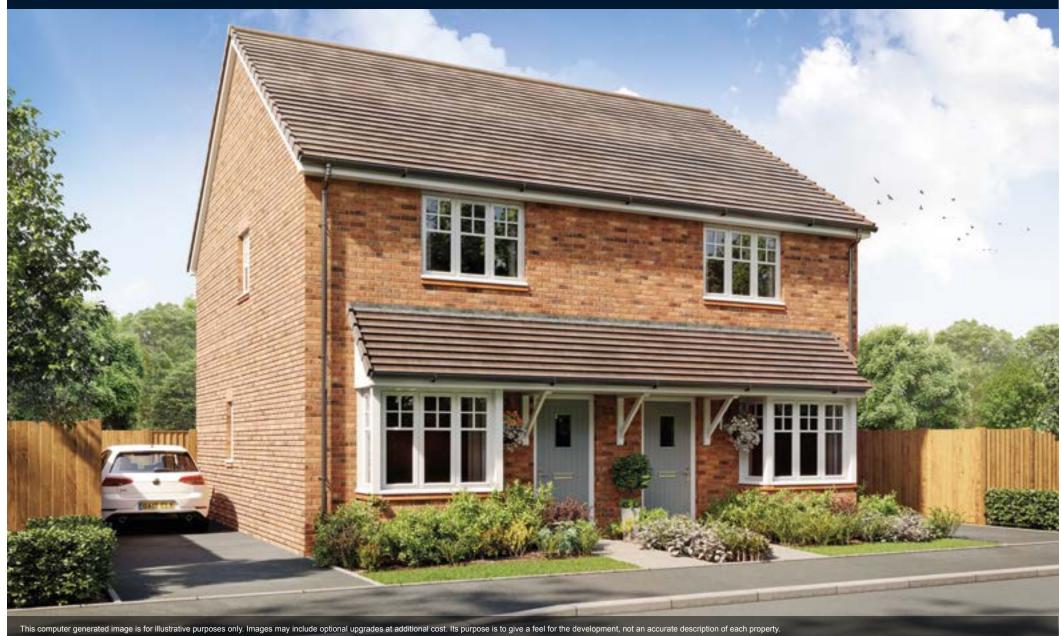

#### First Floor

 Main Bedroom
 4.56m x 3.23m | 15'0" x 10'7"

 Bedroom 2
 3.38m x 3.12m | 11'1" x 10'3"

 Bedroom 3
 3.23m x 2.86m | 10'7" x 9'5"

A delightful three bedroom home featuring a living room with double doors leading out to the garden and a separate kitchen/dining area. Two bedrooms with easy access to the family bathroom complete the ground floor. Upstairs, there is a very spacious main bedroom boasting an en suite.

#### **Ground Floor**

The Kingswood

 Kitchen/Dining Area
 4.61m x 3.35m | 15'2" x 11'0"

 Living Room
 4.55m x 3.28m | 14'11" x 10'9"

 Bedroom 2
 4.08m x 3.25m | 13'5" x 10'8"

 Bedroom 3
 3.23m x 2.99m | 10'7" x 9'10"

#### First Floor

Main Bedroom 5.33m x 4.58m | 17'6" x 15'0"

This computer generated image is for illustrative purposes only. Images may include optional upgrades at additional cost. Its purpose is to give a feel for the development, not an accurate description of each property. External materials, finishes, landscaping and the position of garages (where provided), may vary throughout the development. Properties may also be built handed (mirror image). Please ask for further details.