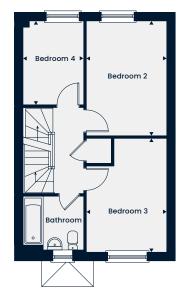

#### First Floor

Bedroom 2 3.97m x 2.77m | 13'0" x 9'1" Bedroom 3 3.93m x 2.77m | 12'10" x 9'1" Bedroom 4 2.89m x 2.08m | 9'6" x 6'9" Bathroom 2.08m x 1.87m | 6'9" x 6'1"

#### Second Floor

Main Bedroom 6.31m x 4.95m | 20'8" x 16'3" En Suite 2.68m x 2.15m | 8'9" x 7'0"

A delightful four bedroom home featuring bay windows allowing for plenty of natural light throughout the ground floor. A spacious kitchen/dining area, a separate living room and a utility room complete downstairs. There is the main bedroom with an en suite, three further bedrooms and a family bathroom on the first floor.