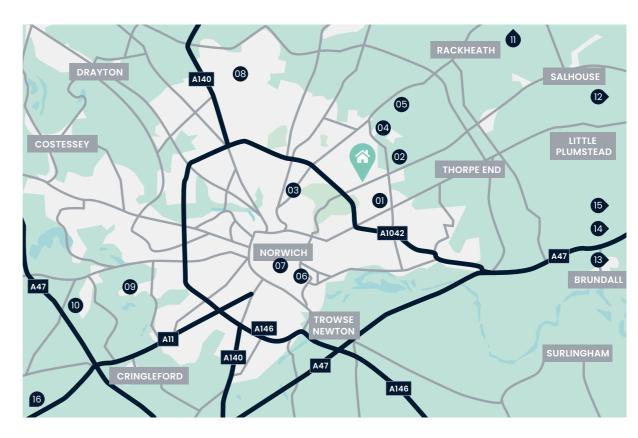

#### Up to 2 Miles

- 01. Co-op Daily
- 02. Harrison's Wood
- 03. The Fat Cat Brewery Tap
- 04. Costa

#### Up to 5 Miles

- 05. Sprowston Manor Golf Club
- 06. Riverside Entertainment Centre
- 07. Norwich Castle

  Museum & Art Gallery
- 08. Norwich International Airport

#### Up to 10 Miles

- 09. University of East Anglia
- Norfolk & Norwich University Hospital
- 11. Wroxham Barns
- 12. Fairhaven Woodland and Water Garden

#### Up to 25 Miles

- 13. The Norfolk Broads
- 14. Caister Roman Fort
- 15. Great Yarmouth
- 16. Banham Zoo

Map shown is not to scale. Times, distances and directions are approximate only and are taken from google.co.uk/maps.