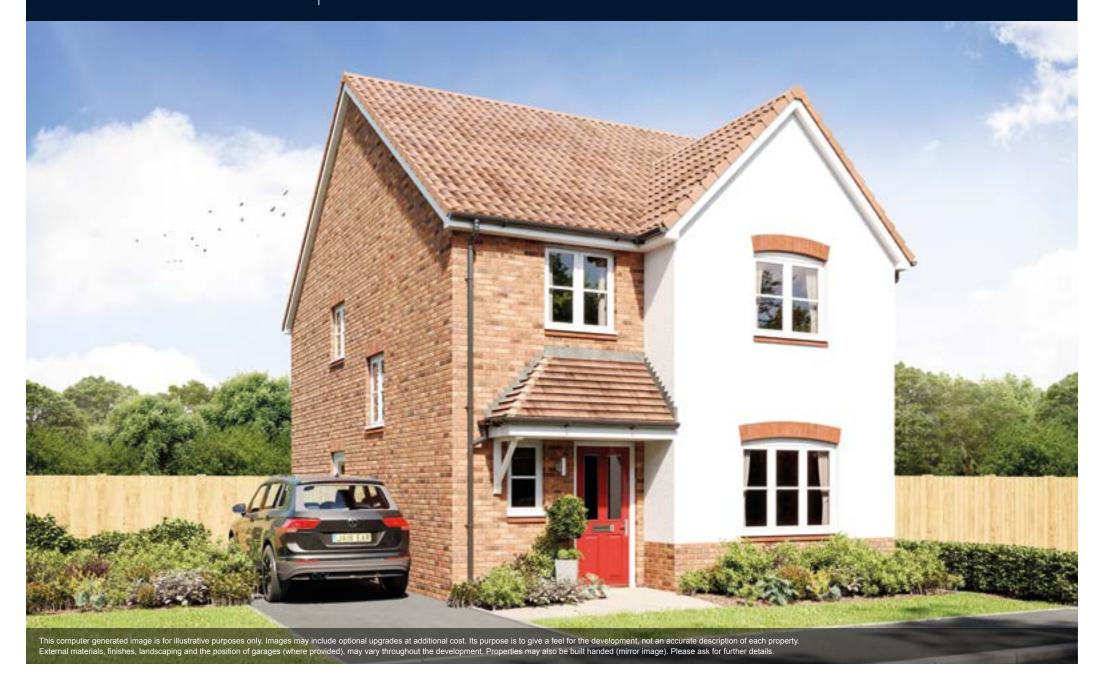

#### **Ground Floor**

The Chiddingstone

Kitchen/Dining/Family Area Living Room Utility

6.31m x 4.60m | 20'8" x 15'1" 5.27m x 3.38m | 17'3" x 11'1" 1.93m x 1.61m | 6'4" x 5'3"

#### First Floor

 Main Bedroom
 4.52m x 3.23m | 14'10" x 10'7"

 En Suite
 2.47m x 1.40m | 8'1" x 4'7"

 Bedroom 2
 3.89m x 3.38m | 12'9" x 11'1"

 Bedroom 3
 2.98m x 2.73m | 9'9" x 8'11"

 Bedroom 4
 2.83m x 2.08m | 9'3" x 6'10"

 Bathroom
 2.12m x 1.90m | 6'11" x 6'3"

The Selsdon

A spacious four bedroom home which benefits from a study, utility, living room and a separate open-plan kitchen/dining/family area, with double doors leading out to the garden. Upstairs, there is the main bedroom, three further bedrooms and a family bathroom. Both the main bedroom and bedroom 2 benefit from an en suite.