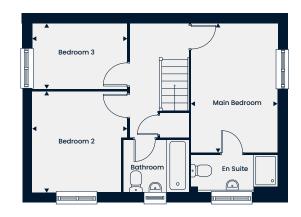

A delightful two bedroom home with an open-plan kitchen/dining area with double doors leading out to the garden and a separate living room. Upstairs features the main bedroom with an en suite, a further bedroom and a family bathroom.

#### **Ground Floor**

Kitchen/Dining Area Living Room

4.16m x 3.89m | 13'7" x 12'9" 4.79m x 3.13m | 15'8" x 10'3"

#### First Floor

4.16m x 3.53m | 13'7" x 11'7" Main Bedroom En Suite 2.21m x 1.20m | 7'3" x 3'11" Bedroom 2 4.16m x 2.71m | 13'7" x 8'10" Bathroom 2.02m x 1.90m | 6'7" x 6'2"

The Horsham

The Horsham is a cosy two bedroom bungalow featuring a spacious kitchen/dining area and a living room with double doors leading out to the rear garden. The generous main bedroom and bedroom two both have easy access to the bathroom.