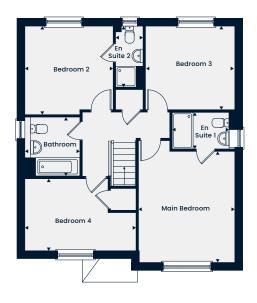

#### **Ground Floor**

The Chiddingstone

Kitchen/Dining/Family Area Living Room Utility

6.31m x 4.60m | 20'8" x 15'1" 5.27m x 3.38m | 17'3" x 11'1" 1.93m x 1.61m | 6'4" x 5'3"

#### First Floor

 Main Bedroom
 4.52m x 3.23m | 14'10" x 10'7"

 En Suite
 2.47m x 1.40m | 8'1" x 4'7"

 Bedroom 2
 3.89m x 3.38m | 12'9" x 11'1"

 Bedroom 3
 2.98m x 2.73m | 9'9" x 8'11"

 Bedroom 4
 2.83m x 2.08m | 9'3" x 6'10"

 Bathroom
 2.12m x 1.90m | 6'11" x 6'3"

The Selsdon

A spacious four bedroom home which benefits from a study, utility, living room and a separate open-plan kitchen/dining/family area, with double doors leading out to the garden. Upstairs, there is the main bedroom, three further bedrooms and a family bathroom. Both the main bedroom and bedroom 2 benefit from an en suite.