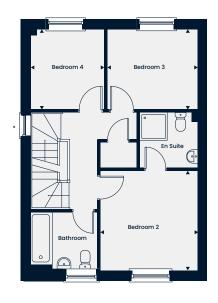

#### First Floor

 Main Bedroom
 4.23m x 3.66m | 13'10" x 12'0"

 En Suite 1
 2.37m x 1.40m | 7'9" x 4'7"

 Bedroom 2
 3.37m x 3.36m | 11'0" x 11'0"

 En Suite 2
 2.31m x 1.05m | 7'7" x 3'5"

 Bedroom 3
 3.40m x 3.17m | 11'1" x 10'4"

 Bedroom 4
 4.23m x 2.73m | 13'10" x 8'11"

 Bathroom
 2.25m x 2.08m | 7'4" x 6'9"

This computer generated image is for illustrative purposes only. Images may include optional upgrades at additional cost. Its purpose is to give a feel for the development, not an accurate description of each property. External materials, finishes, landscaping and the position of garages (where provided), may vary throughout the development. Properties may also be built handed (mirror image). Please ask for further details.