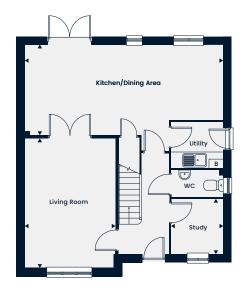

The Oakwood

A delightful three bedroom home featuring a spacious living room, a large open-plan kitchen/dining area and utility. Upstairs there is the main bedroom boasting an en suite, two further bedrooms and a family bathroom.

#### **Ground Floor**

Kitchen/Dining Area Living Room

5.47m x 2.81m | 18'0" x 9'3" 5.47m x 2.95m | 18'0" x 9'8"

#### First Floor

Main Bedroom 4.19m x 2.81m | 13'9" x 9'3" 3.26m x 2.86m | 10'9" x 9'5" Bedroom 2 Bedroom 3 3.07m x 2.12m | 10'1" x 7'0"

A well-proportioned three bedroom home with a spacious kitchen/dining area with double doors leading out to the garden. The ground floor is complete with a generous-sized living room. Upstairs, is the main bedroom featuring an en suite, two further bedrooms and a family bathroom.