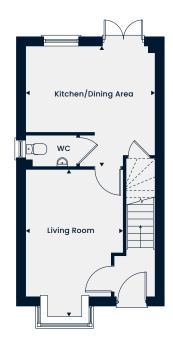

A delightful two bedroom home with an open-plan kitchen/dining area with double doors leading out to the garden and a separate living room. Upstairs features the main bedroom with an en suite, a further bedroom and a family bathroom.

The Rosedene

#### **Ground Floor**

Kitchen/Dining Area Living Room

4.16m x 3.89m | 13'7" x 12'9" 4.79m x 3.13m | 15'8" x 10'3"

#### First Floor

4.16m x 3.53m | 13'7" x 11'7" Main Bedroom En Suite 2.21m x 1.20m | 7'3" x 3'11" Bedroom 2 4.16m x 2.71m | 13'7" x 8'10" Bathroom 2.02m x 1.90m | 6'7" x 6'2"

The Horsham

The Horsham is a cosy two bedroom bungalow featuring a spacious kitchen/dining area and a living room with double doors leading out to the rear garden. The generous main bedroom and bedroom two both have easy access to the bathroom.