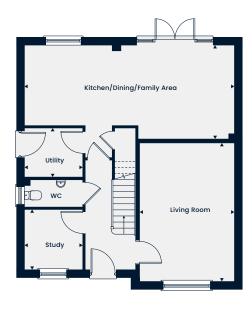

#### **Ground Floor**

The Chiddingstone

Kitchen/Dining/Family Area Living Room Utility

6.31m x 4.60m | 20'8" x 15'1" 5.27m x 3.38m | 17'3" x 11'1" 1.93m x 1.61m | 6'4" x 5'3"

#### First Floor

 Main Bedroom
 4.52m x 3.23m | 14'10" x 10'7"

 En Suite
 2.47m x 1.40m | 8'1" x 4'7"

 Bedroom 2
 3.89m x 3.38m | 12'9" x 11'1"

 Bedroom 3
 2.98m x 2.73m | 9'9" x 8'11"

 Bedroom 4
 2.83m x 2.08m | 9'3" x 6'10"

 Bathroom
 2.12m x 1.90m | 6'11" x 6'3"

The Selsdon

A spacious four bedroom home which benefits from a study, utility, living room and a separate open-plan kitchen/dining/family area, with double doors leading out to the garden. Upstairs, there is the main bedroom, three further bedrooms and a family bathroom. Both the main bedroom and bedroom 2 benefit from an en suite.