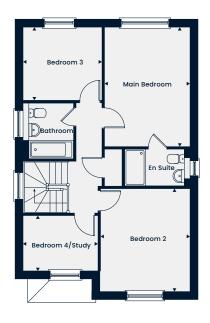

#### First Floor

 Main Bedroom
 4.52m x 3.23m | 14'10" x 10'7"

 En Suite
 2.47m x 1.40m | 8'1" x 4'7"

 Bedroom 2
 3.89m x 3.38m | 12'9" x 11'1"

 Bedroom 3
 2.98m x 2.73m | 9'9" x 8'11"

 Bedroom 4
 2.83m x 2.08m | 9'3" x 6'10"

 Bathroom
 2.12m x 1.90m | 6'11" x 6'3"

The Selsdon

A spacious four bedroom home which benefits from a study, utility, living room and a separate open-plan kitchen/dining/family area, with double doors leading out to the garden. Upstairs, there is the main bedroom, three further bedrooms and a family bathroom. Both the main bedroom and bedroom 2 benefit from an en suite.