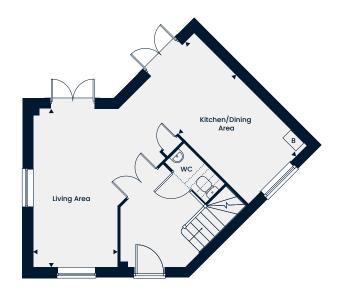

A lovely four bedroom home featuring a living room and an open-plan kitchen/dining/family area with a bi-fold door leading out to the garden. The ground floor is complete with a separate utility room, cloakroom, storage cupboard and spacious study. Upstairs, both the main bedroom and bedroom 2 benefit from an en suite, while two further bedrooms and a family bathroom complete the first floor.

# Ground Floor

Kitchen/Dining/Family Area Living Room Study Utility

9.68m x 3.18m | 31'9" x 10'5" 5.45m x 4.28m | 17'10" x 14'0" 3.14m x 2.18m | 10'3" x 7'1" 1.76m x 1.71m | 5'9" x 5'7"

#### First Floor

| Main Bedroom | 5.58m x 4.28m   18'3" x 14'0" |
|--------------|-------------------------------|
| En Suite 1   | 2.43m x 1.93m   7'11" x 6'4"  |
| Bedroom 2    | 4.12m x 3.16m   13'6" x 10'4" |
| En Suite 2   | 2.49m x 1.99m   8'2" x 6'6"   |
| Bedroom 3    | 3.50m x 3.11m   11'5" x 10'2" |
| Bedroom 4    | 3.26m x 3.11m   10'8" x 10'2" |
| Bathroom     | 2.73m x 2.01m   8'11" x 6'7"  |
|              |                               |