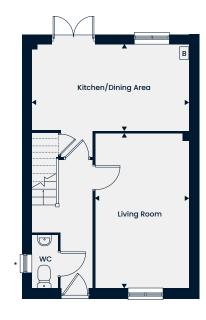

#### **Ground Floor**

Kitchen/Dining Area Living Room

4.16m x 3.89m | 13'7" x 12'9" 4.79m x 3.13m | 15'8" x 10'3"