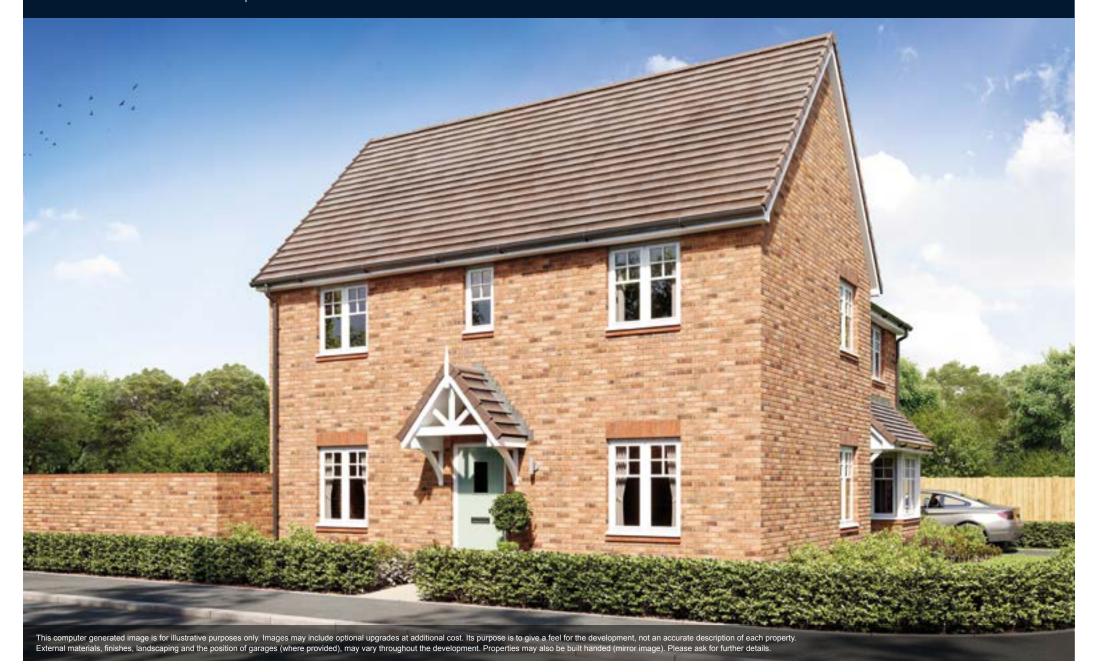

## 4 Bedroom Home

A spacious four bedroom, three-storey home with an open-plan kitchen/dining area and a living room with double doors leading out to the garden. On the first floor, three good-sized bedrooms and a family bathroom can be found. On the top floor, there is a spacious main bedroom which boasts an en suite.

#### **Ground Floor**

Kitchen/Dining Area 4.62m x 2.78m | 15'2" x 9'1" Living Room 4.95m x 3.28m | 16'3" x 10'9"

#### First Floor

Bedroom 2 3.97m x 2.77m | 13'0" x 9'1" Bedroom 3 3.93m x 2.77m | 12'10" x 9'1" Bedroom 4 2.89m x 2.08m | 9'6" x 6'9" Bathroom 2.08m x 1.87m | 6'9" x 6'1"

#### Second Floor

Main Bedroom 6.31m x 4.95m | 20'8" x 16'3" En Suite 2.68m x 2.15m | 8'9" x 7'0"

A delightful four bedroom home featuring bay windows allowing for plenty of natural light throughout the ground floor. A spacious kitchen/dining area, a separate living room and a utility room complete downstairs. There is the main bedroom with an en suite, three further bedrooms and a family bathroom on the first floor.