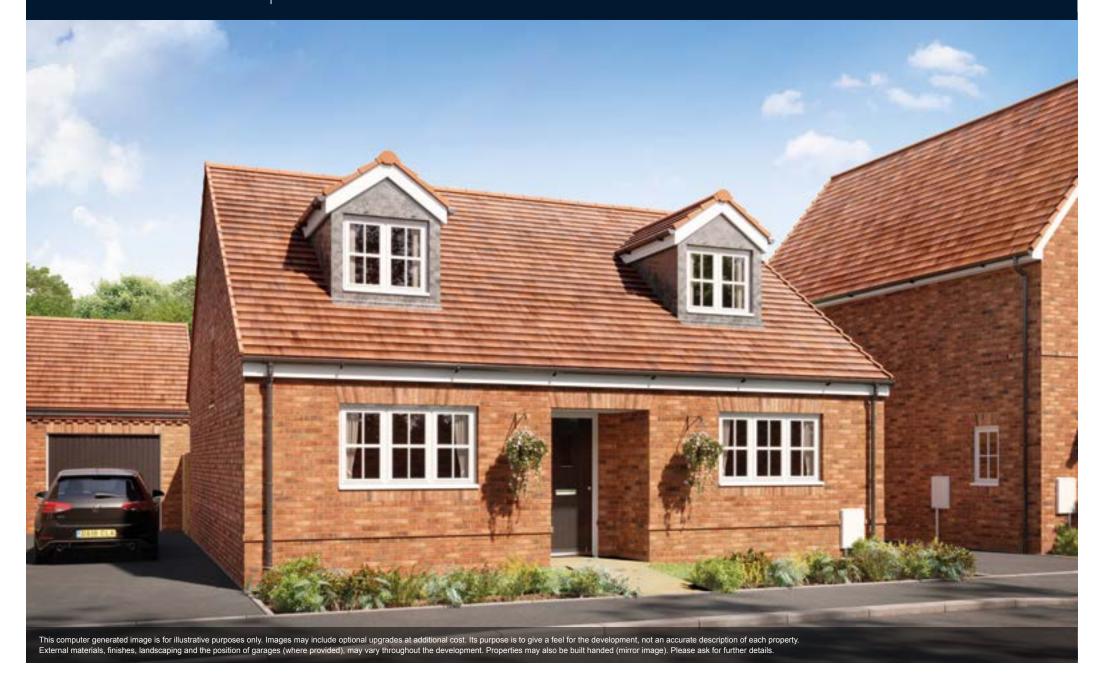

#### First Floor

4.16m x 3.53m | 13'7" x 11'7" Main Bedroom En Suite 2.21m x 1.20m | 7'3" x 3'11" Bedroom 2 4.16m x 2.71m | 13'7" x 8'10" Bathroom 2.02m x 1.90m | 6'7" x 6'2"

The Horsham

The Horsham is a cosy two bedroom bungalow featuring a spacious kitchen/dining area and a living room with double doors leading out to the rear garden. The generous main bedroom and bedroom two both have easy access to the bathroom.