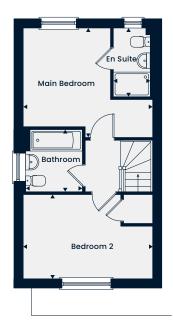

A delightful two bedroom home with an open-plan kitchen/dining area with double doors leading out to the garden and a separate living room. Upstairs features the main bedroom with an en suite, a further bedroom and a family bathroom.

The Rosedene

#### **Ground Floor**

Kitchen/Dining Area Living Room

4.16m x 3.89m | 13'7" x 12'9" 4.79m x 3.13m | 15'8" x 10'3"

#### First Floor

4.16m x 3.53m | 13'7" x 11'7" Main Bedroom En Suite 2.21m x 1.20m | 7'3" x 3'11" Bedroom 2 4.16m x 2.71m | 13'7" x 8'10" Bathroom 2.02m x 1.90m | 6'7" x 6'2"

The Horsham

The Horsham is a cosy two bedroom bungalow featuring a spacious kitchen/dining area and a living room with double doors leading out to the rear garden. The generous main bedroom and bedroom two both have easy access to the bathroom.