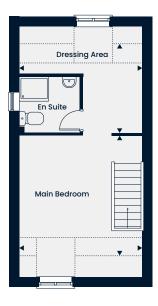

#### First Floor

4.16m x 3.53m | 13'7" x 11'7" Main Bedroom En Suite 2.21m x 1.20m | 7'3" x 3'11" Bedroom 2 4.16m x 2.71m | 13'7" x 8'10" Bathroom 2.02m x 1.90m | 6'7" x 6'2"

The Horsham

The Horsham is a cosy two bedroom bungalow featuring a spacious kitchen/dining area and a living room with double doors leading out to the rear garden. The generous main bedroom and bedroom two both have easy access to the bathroom.