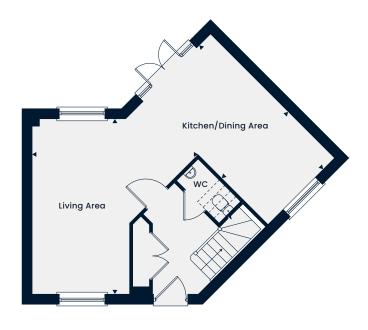

A delightful two bedroom home with an open-plan kitchen/dining area with double doors leading out to the garden and a separate living room. Upstairs features the main bedroom with an en suite, a further bedroom and a family bathroom.

#### **Ground Floor**

Kitchen/Dining Area Living Room

4.16m x 3.89m | 13'7" x 12'9" 4.79m x 3.13m | 15'8" x 10'3"