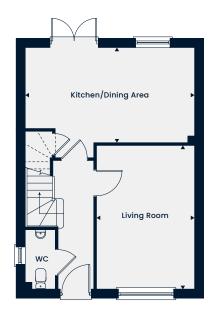

A delightful two bedroom home with an open-plan kitchen/dining area with double doors leading out to the garden and a separate living room. Upstairs features the main bedroom with an en suite, a further bedroom and a family bathroom.

#### **Ground Floor**

Kitchen/Dining Area Living Room

4.16m x 3.89m | 13'7" x 12'9" 4.79m x 3.13m | 15'8" x 10'3"