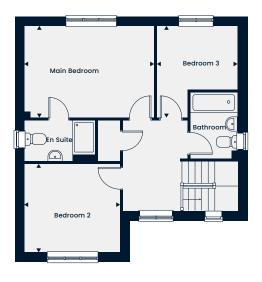

A delightful two bedroom home with an open-plan kitchen/dining area with double doors leading out to the garden and a separate living room. Upstairs features the main bedroom with an en suite, a further bedroom and a family bathroom.

#### First Floor

4.16m x 3.53m | 13'7" x 11'7" Main Bedroom En Suite 2.21m x 1.20m | 7'3" x 3'11" Bedroom 2 4.16m x 2.71m | 13'7" x 8'10" Bathroom 2.02m x 1.90m | 6'7" x 6'2"

The Horsham

The Horsham is a cosy two bedroom bungalow featuring a spacious kitchen/dining area and a living room with double doors leading out to the rear garden. The generous main bedroom and bedroom two both have easy access to the bathroom.