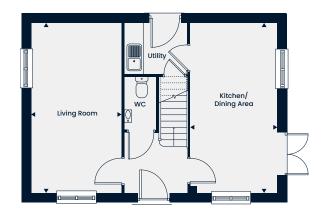

A delightful two bedroom home with an open-plan kitchen/dining area with double doors leading out to the garden and a separate living room. Upstairs features the main bedroom with an en suite, a further bedroom and a family bathroom.

#### **Ground Floor**

Kitchen/Dining Area Living Room

4.16m x 3.89m | 13'7" x 12'9" 4.79m x 3.13m | 15'8" x 10'3"

#### First Floor

4.16m x 3.53m | 13'7" x 11'7" Main Bedroom En Suite 2.21m x 1.20m | 7'3" x 3'11" Bedroom 2 4.16m x 2.71m | 13'7" x 8'10" Bathroom 2.02m x 1.90m | 6'7" x 6'2"

The Horsham

The Horsham is a cosy two bedroom bungalow featuring a spacious kitchen/dining area and a living room with double doors leading out to the rear garden. The generous main bedroom and bedroom two both have easy access to the bathroom.