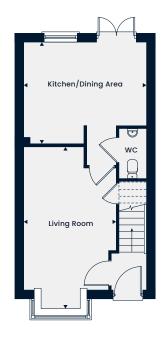

A delightful two bedroom home with an open-plan kitchen/dining area with double doors leading out to the garden and a separate living room. Upstairs features the main bedroom with an en suite, a further bedroom and a family bathroom.

#### **Ground Floor**

Kitchen/Dining Area Living Room

4.16m x 3.89m | 13'7" x 12'9" 4.79m x 3.13m | 15'8" x 10'3"