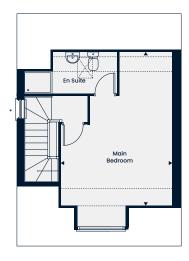

#### First Floor

4.16m x 3.53m | 13'7" x 11'7" Main Bedroom En Suite 2.21m x 1.20m | 7'3" x 3'11" Bedroom 2 4.16m x 2.71m | 13'7" x 8'10" Bathroom 2.02m x 1.90m | 6'7" x 6'2"

The Horsham

The Horsham is a cosy two bedroom bungalow featuring a spacious kitchen/dining area and a living room with double doors leading out to the rear garden. The generous main bedroom and bedroom two both have easy access to the bathroom.