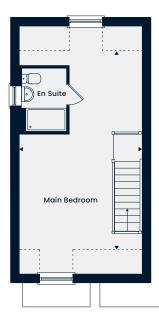

#### First Floor

4.16m x 3.53m | 13'7" x 11'7" Main Bedroom En Suite 2.21m x 1.20m | 7'3" x 3'11" Bedroom 2 4.16m x 2.71m | 13'7" x 8'10" Bathroom 2.02m x 1.90m | 6'7" x 6'2"

The Horsham

The Horsham is a cosy two bedroom bungalow featuring a spacious kitchen/dining area and a living room with double doors leading out to the rear garden. The generous main bedroom and bedroom two both have easy access to the bathroom.