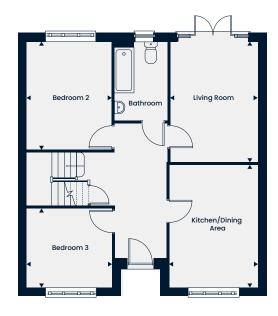

The Coleridge

A spacious three bedroom home with a living room and an open-plan kitchen/dining area with double doors leading out to the garden.

Upstairs, there is the main bedroom with an en suite, two further bedrooms and a family bathroom.

#### **Ground Floor**

Kitchen/Dining Area Living Room 5.51m x 3.10m | 18'1" x 10'2" 4.69m x 3.19m | 15'5" x 10'5"

#### First Floor

 Main Bedroom
 4.14m x 3.22m | 13'7" x 10'7"

 En Suite
 1.87m x 1.83m | 6'1" x 6'0"

 Bedroom 2
 3.65m x 3.22m | 11'11" x 10'7"

 Bedroom 3
 2.63m x 2.19m | 8'7" x 7'2"

 Bathroom
 2.19m x 1.92m | 7'2" x 6'3"