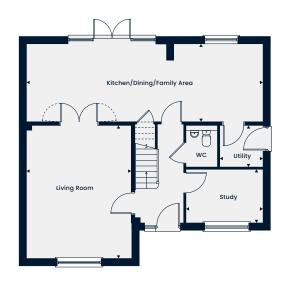

## 4 Bedroom Home

A spacious four bedroom, three-storey home with an open-plan kitchen/dining area and a living room with double doors leading out to the garden. On the first floor, three good-sized bedrooms and a family bathroom can be found. On the top floor, there is a spacious main bedroom which boasts an en suite.

#### **Ground Floor**

Kitchen/Dining Area 4.62m x 2.78m | 15'2" x 9'1" Living Room 4.95m x 3.28m | 16'3" x 10'9"