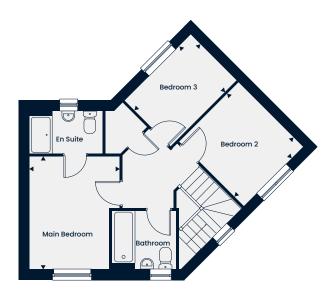

A lovely four bedroom home featuring a living room and an open-plan kitchen/dining/family area with a bi-fold door leading out to the garden. The ground floor is complete with a separate utility room, cloakroom, storage cupboard and spacious study. Upstairs, both the main bedroom and bedroom 2 benefit from an en suite, while two further bedrooms and a family bathroom complete the first floor.

#### First Floor

| Main Bedroom | 5.58m x 4.28m   18'3" x 14'0" |
|--------------|-------------------------------|
| En Suite 1   | 2.43m x 1.93m   7'11" x 6'4"  |
| Bedroom 2    | 4.12m x 3.16m   13'6" x 10'4" |
| En Suite 2   | 2.49m x 1.99m   8'2" x 6'6"   |
| Bedroom 3    | 3.50m x 3.11m   11'5" x 10'2" |
| Bedroom 4    | 3.26m x 3.11m   10'8" x 10'2" |
| Bathroom     | 2.73m x 2.01m   8'11" x 6'7"  |
|              |                               |