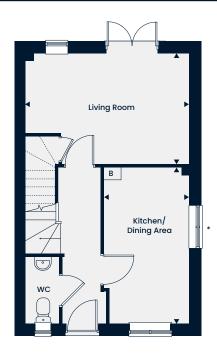

A delightful two bedroom home with an open-plan kitchen/dining area with double doors leading out to the garden and a separate living room. Upstairs features the main bedroom with an en suite, a further bedroom and a family bathroom.

#### **Ground Floor**

Kitchen/Dining Area Living Room

4.16m x 3.89m | 13'7" x 12'9" 4.79m x 3.13m | 15'8" x 10'3"