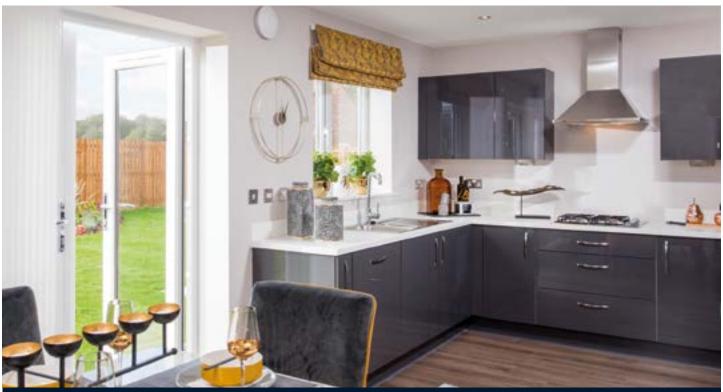

# **Specifications**

| Kitchen                                                                                                                                                                                                                                                                                                                                                                                                                                                                                                                                                                                                                                                                                                               | 2 & 3 bedrooms                        | 4 bedrooms                            | 5 bedrooms                            |
|-----------------------------------------------------------------------------------------------------------------------------------------------------------------------------------------------------------------------------------------------------------------------------------------------------------------------------------------------------------------------------------------------------------------------------------------------------------------------------------------------------------------------------------------------------------------------------------------------------------------------------------------------------------------------------------------------------------------------|---------------------------------------|---------------------------------------|---------------------------------------|
| Choice of kitchen units with soft-close drawers and doors*                                                                                                                                                                                                                                                                                                                                                                                                                                                                                                                                                                                                                                                            | /                                     | 1                                     | /                                     |
| Choice of worktops 40mm with matching upstand to kitchen and utility room                                                                                                                                                                                                                                                                                                                                                                                                                                                                                                                                                                                                                                             | /                                     | 1                                     | /                                     |
| Stainless steel single bowl sink with mixer tap to kitchen                                                                                                                                                                                                                                                                                                                                                                                                                                                                                                                                                                                                                                                            | /                                     |                                       |                                       |
| Stainless steel one and a half bowl sink with mixer tap to kitchen                                                                                                                                                                                                                                                                                                                                                                                                                                                                                                                                                                                                                                                    |                                       | 1                                     | ✓                                     |
| ntegrated fridge freezer                                                                                                                                                                                                                                                                                                                                                                                                                                                                                                                                                                                                                                                                                              |                                       |                                       | <b>✓</b>                              |
| ntegrated dishwasher                                                                                                                                                                                                                                                                                                                                                                                                                                                                                                                                                                                                                                                                                                  |                                       |                                       | ✓                                     |
| ntegrated washing machine                                                                                                                                                                                                                                                                                                                                                                                                                                                                                                                                                                                                                                                                                             |                                       |                                       | /                                     |
| Stainless steel four-ring gas hob                                                                                                                                                                                                                                                                                                                                                                                                                                                                                                                                                                                                                                                                                     | /                                     | 1                                     |                                       |
| Stainless steel five-ring gas hob                                                                                                                                                                                                                                                                                                                                                                                                                                                                                                                                                                                                                                                                                     |                                       |                                       | /                                     |
| Under counter single oven                                                                                                                                                                                                                                                                                                                                                                                                                                                                                                                                                                                                                                                                                             | /                                     |                                       |                                       |
| Built-in double oven                                                                                                                                                                                                                                                                                                                                                                                                                                                                                                                                                                                                                                                                                                  |                                       | 1                                     | /                                     |
| Electrical                                                                                                                                                                                                                                                                                                                                                                                                                                                                                                                                                                                                                                                                                                            |                                       |                                       |                                       |
| V points to living room, main bedroom, kitchen/dining area and/or kitchen**                                                                                                                                                                                                                                                                                                                                                                                                                                                                                                                                                                                                                                           | <b>/</b>                              | /                                     | ✓                                     |
| BT telephone points to: living room, main bedroom, study/family area                                                                                                                                                                                                                                                                                                                                                                                                                                                                                                                                                                                                                                                  | /                                     | /                                     | 1                                     |
| Chrome downlights to bathrooms and en suites                                                                                                                                                                                                                                                                                                                                                                                                                                                                                                                                                                                                                                                                          | ✓                                     | /                                     | ✓                                     |
| Chrome downlights to kitchen/utility                                                                                                                                                                                                                                                                                                                                                                                                                                                                                                                                                                                                                                                                                  |                                       |                                       | /                                     |
|                                                                                                                                                                                                                                                                                                                                                                                                                                                                                                                                                                                                                                                                                                                       |                                       |                                       |                                       |
| Rathroom & En Suita                                                                                                                                                                                                                                                                                                                                                                                                                                                                                                                                                                                                                                                                                                   |                                       |                                       |                                       |
|                                                                                                                                                                                                                                                                                                                                                                                                                                                                                                                                                                                                                                                                                                                       |                                       | <b>✓</b>                              | ✓                                     |
| Choice of wall tiles*                                                                                                                                                                                                                                                                                                                                                                                                                                                                                                                                                                                                                                                                                                 | ,                                     | /                                     | · · · · · · · · · · · · · · · · · · · |
| Bathroom & En Suite Choice of wall tiles* White sanitaryware Chrome heated towel rails in bathrooms and en suites                                                                                                                                                                                                                                                                                                                                                                                                                                                                                                                                                                                                     |                                       |                                       |                                       |
| Choice of wall tiles*  White sanitaryware  Chrome heated towel rails in bathrooms and en suites                                                                                                                                                                                                                                                                                                                                                                                                                                                                                                                                                                                                                       | /                                     | /                                     | /                                     |
| Choice of wall tiles*  White sanitaryware  Chrome heated towel rails in bathrooms and en suites  Internal Features                                                                                                                                                                                                                                                                                                                                                                                                                                                                                                                                                                                                    | /                                     | ,                                     | /                                     |
| Choice of wall tiles*  White sanitaryware  Chrome heated towel rails in bathrooms and en suites  Internal Features  All ceilings and walls finished in white emulsion                                                                                                                                                                                                                                                                                                                                                                                                                                                                                                                                                 | /                                     | /                                     | /                                     |
| Choice of wall tiles*  White sanitaryware  Chrome heated towel rails in bathrooms and en suites  Internal Features  All ceilings and walls finished in white emulsion  All woodwork finished in white gloss                                                                                                                                                                                                                                                                                                                                                                                                                                                                                                           | ,<br>,                                | ,                                     | /                                     |
| Choice of wall tiles*  White sanitaryware  Chrome heated towel rails in bathrooms and en suites  Internal Features  All ceilings and walls finished in white emulsion  All woodwork finished in white gloss                                                                                                                                                                                                                                                                                                                                                                                                                                                                                                           | /                                     | ,                                     | /                                     |
| Choice of wall tiles*  White sanitaryware  Chrome heated towel rails in bathrooms and en suites  Internal Features  All ceilings and walls finished in white emulsion  All woodwork finished in white gloss  Four-panel smooth finish internal doors                                                                                                                                                                                                                                                                                                                                                                                                                                                                  | ,<br>,                                | <i>' ' '</i>                          | <i>y y y</i>                          |
| Choice of wall tiles*  White sanitaryware  Chrome heated towel rails in bathrooms and en suites  Internal Features  All ceilings and walls finished in white emulsion  All woodwork finished in white gloss  Four-panel smooth finish internal doors  Internal doors furniture to be chrome lever latch on round rose                                                                                                                                                                                                                                                                                                                                                                                                 | , , , , , , , , , , , , , , , , , , , | /<br>/<br>/                           | /<br>/<br>/                           |
| Choice of wall tiles*  White sanitaryware  Chrome heated towel rails in bathrooms and en suites  Internal Features  All ceilings and walls finished in white emulsion  All woodwork finished in white gloss  Four-panel smooth finish internal doors  Internal doors furniture to be chrome lever latch on round rose  Gas-fired central heating, Ideal condensing boiler with hot water cylinder†                                                                                                                                                                                                                                                                                                                    | , , , , , , , , , , , , , , , , , , , | /<br>/<br>/<br>/                      | /<br>/<br>/<br>/                      |
| Choice of wall tiles* White sanitaryware                                                                                                                                                                                                                                                                                                                                                                                                                                                                                                                                                                                                                                                                              | /<br>/<br>/                           | /<br>/<br>/<br>/                      | /<br>/<br>/                           |
| Choice of wall tiles*  White sanitaryware  Chrome heated towel rails in bathrooms and en suites  Internal Features  All ceilings and walls finished in white emulsion  All woodwork finished in white gloss  Four-panel smooth finish internal doors  Internal doors furniture to be chrome lever latch on round rose  Gas-fired central heating, Ideal condensing boiler with hot water cylinder†  Gas-fired Ideal combi-boiler  All radiators to be fitted with a thermostatic valve except in room where hermostat is located                                                                                                                                                                                      | /<br>/<br>/<br>/                      | /<br>/<br>/<br>/                      | /<br>/<br>/<br>/                      |
| Choice of wall tiles*  White sanitaryware  Chrome heated towel rails in bathrooms and en suites  Internal Features  All ceilings and walls finished in white emulsion  All woodwork finished in white gloss  Four-panel smooth finish internal doors  Internal doors furniture to be chrome lever latch on round rose  Foas-fired central heating, Ideal condensing boiler with hot water cylinder†  Foas-fired Ideal combi-boiler  All radiators to be fitted with a thermostatic valve except in room where thermostat is located  External Features                                                                                                                                                                | /<br>/<br>/<br>/                      | /<br>/<br>/<br>/                      | /<br>/<br>/<br>/                      |
| Choice of wall tiles*  White sanitaryware  Chrome heated towel rails in bathrooms and en suites  Internal Features  All ceilings and walls finished in white emulsion  All woodwork finished in white gloss  Four-panel smooth finish internal doors  Internal doors furniture to be chrome lever latch on round rose  Gas-fired central heating, Ideal condensing boiler with hot water cylinder†  Gas-fired Ideal combi-boiler  All radiators to be fitted with a thermostatic valve except in room where hermostat is located  External Features  Double-glazed uPVC windows and double doors                                                                                                                      | / / / / / / / / / / / / / / / / / / / | /<br>/<br>/<br>/                      | /<br>/<br>/<br>/                      |
| Choice of wall tiles*  White sanitaryware  Chrome heated towel rails in bathrooms and en suites  Internal Features  All ceilings and walls finished in white emulsion  All woodwork finished in white gloss  Four-panel smooth finish internal doors  Internal doors furniture to be chrome lever latch on round rose  Foas-fired central heating, Ideal condensing boiler with hot water cylinder†  Foas-fired Ideal combi-boiler  All radiators to be fitted with a thermostatic valve except in room where hermostat is located  External Features  Double-glazed uPVC windows and double doors  Chrome-effect door furniture to front door                                                                        | /<br>/<br>/<br>/                      | / / / / / / / / / / / / / / / / / / / | /<br>/<br>/<br>/                      |
| Choice of wall tiles*  White sanitaryware  Chrome heated towel rails in bathrooms and en suites  Internal Features  All ceilings and walls finished in white emulsion  All woodwork finished in white gloss  Four-panel smooth finish internal doors  Internal doors furniture to be chrome lever latch on round rose  Gas-fired central heating, Ideal condensing boiler with hot water cylinder†  Gas-fired Ideal combi-boiler  All radiators to be fitted with a thermostatic valve except in room where thermostat is located  External Features  Double-glazed uPVC windows and double doors  Chrome-effect door furniture to front door  Front gardens to be finished in accordance with the landscape schedule | /<br>/<br>/<br>/                      |                                       |                                       |
| Choice of wall tiles*  White sanitaryware  Chrome heated towel rails in bathrooms and en suites  Internal Features  All ceilings and walls finished in white emulsion  All woodwork finished in white gloss  Four-panel smooth finish internal doors  Internal doors furniture to be chrome lever latch on round rose  Gas-fired central heating, Ideal condensing boiler with hot water cylinder†  Gas-fired Ideal combi-boiler  All radiators to be fitted with a thermostatic valve except in room where thermostat is located  External Features  Double-glazed uPVC windows and double doors  Chrome-effect door furniture to front door                                                                         |                                       |                                       |                                       |