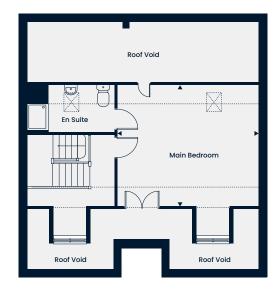

The Coleridge

A spacious three bedroom home with a living room and an open-plan kitchen/dining area with double doors leading out to the garden.

Upstairs, there is the main bedroom with an en suite, two further bedrooms and a family bathroom.

#### First Floor

 Main Bedroom
 4.14m x 3.22m | 13'7" x 10'7"

 En Suite
 1.87m x 1.83m | 6'1" x 6'0"

 Bedroom 2
 3.65m x 3.22m | 11'11" x 10'7"

 Bedroom 3
 2.63m x 2.19m | 8'7" x 7'2"

 Bathroom
 2.19m x 1.92m | 7'2" x 6'3"