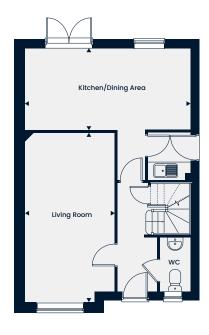

#### **Ground Floor**

Kitchen/Dining Area Living Room

4.16m x 3.89m | 13'7" x 12'9" 4.79m x 3.13m | 15'8" x 10'3"