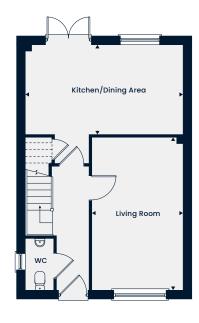

A delightful two bedroom home with an open-plan kitchen/dining area with double doors leading out to the garden and a separate living room. Upstairs features the main bedroom with an en suite, a further bedroom and a family bathroom.

#### **Ground Floor**

Kitchen/Dining Area Living Room

4.16m x 3.89m | 13'7" x 12'9" 4.79m x 3.13m | 15'8" x 10'3"