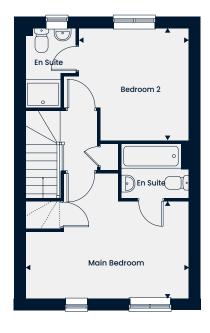

A delightful two bedroom home with an open-plan kitchen/dining area with double doors leading out to the garden and a separate living room. Upstairs features the main bedroom with an en suite, a further bedroom and a family bathroom.

#### First Floor

4.16m x 3.53m | 13'7" x 11'7" Main Bedroom En Suite 2.21m x 1.20m | 7'3" x 3'11" Bedroom 2 4.16m x 2.71m | 13'7" x 8'10" Bathroom 2.02m x 1.90m | 6'7" x 6'2"

The Horsham

The Horsham is a cosy two bedroom bungalow featuring a spacious kitchen/dining area and a living room with double doors leading out to the rear garden. The generous main bedroom and bedroom two both have easy access to the bathroom.