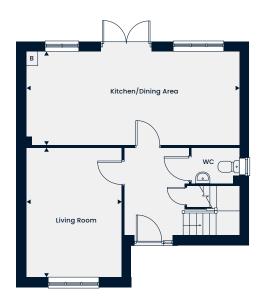

A delightful two bedroom home with an open-plan kitchen/dining area with double doors leading out to the garden and a separate living room. Upstairs features the main bedroom with an en suite, a further bedroom and a family bathroom.

#### **Ground Floor**

Kitchen/Dining Area Living Room

4.16m x 3.89m | 13'7" x 12'9" 4.79m x 3.13m | 15'8" x 10'3"