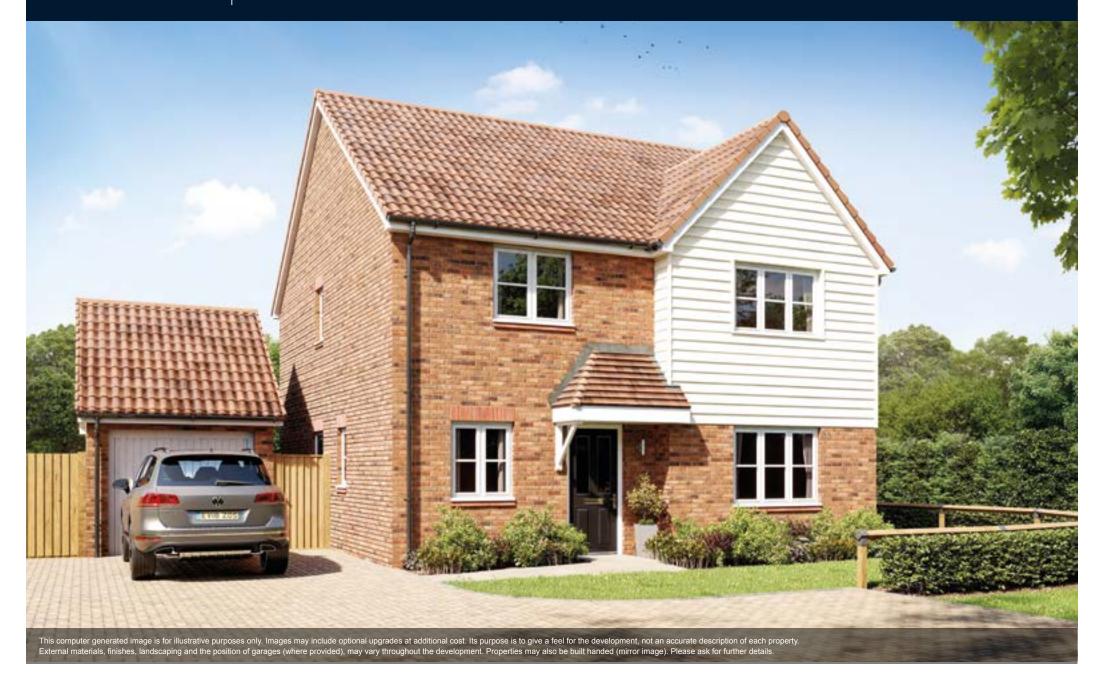

#### Second Floor

Main Bedroom 6.31m x 4.95m | 20'8" x 16'3" En Suite 2.68m x 2.15m | 8'9" x 7'0"

A delightful four bedroom home featuring bay windows allowing for plenty of natural light throughout the ground floor. A spacious kitchen/dining area, a separate living room and a utility room complete downstairs. There is the main bedroom with an en suite, three further bedrooms and a family bathroom on the first floor.

#### **Ground Floor**

The Ashleworth

 Kitchen/Dining Area
 6.76m x 3.47m | 22'2" x 11'4"

 Living Room
 6.76m x 3.37m | 22'2" x 11'0"

 Utility
 2.08m x 1.74m | 6'10" x 5'8"

#### First Floor

 Main Bedroom
 3.92m x 3.53m | 12'10" x 11'7"

 En Suite
 1.98m x 1.79m | 6'6" x 5'10"

 Bedroom 2
 3.45m x 3.01m | 11'4" x 9'10"

 Bedroom 3
 3.09m x 2.41m | 10'1" x 7'11"

 Bedroom 4
 2.51m x 2.18m | 8'3" x 7'1"

 Bathroom
 2.06m x 1.98m | 6'9" x 6'6"

WC – Cloakroom

A well-proportioned three-storey, four bedroom home featuring a spacious kitchen/dining area and a separate living room to the ground floor. The first floor offers a family bathroom and three good-sized bedrooms, one of which features an en suite. The main bedroom is on the top floor benefiting from an en suite.