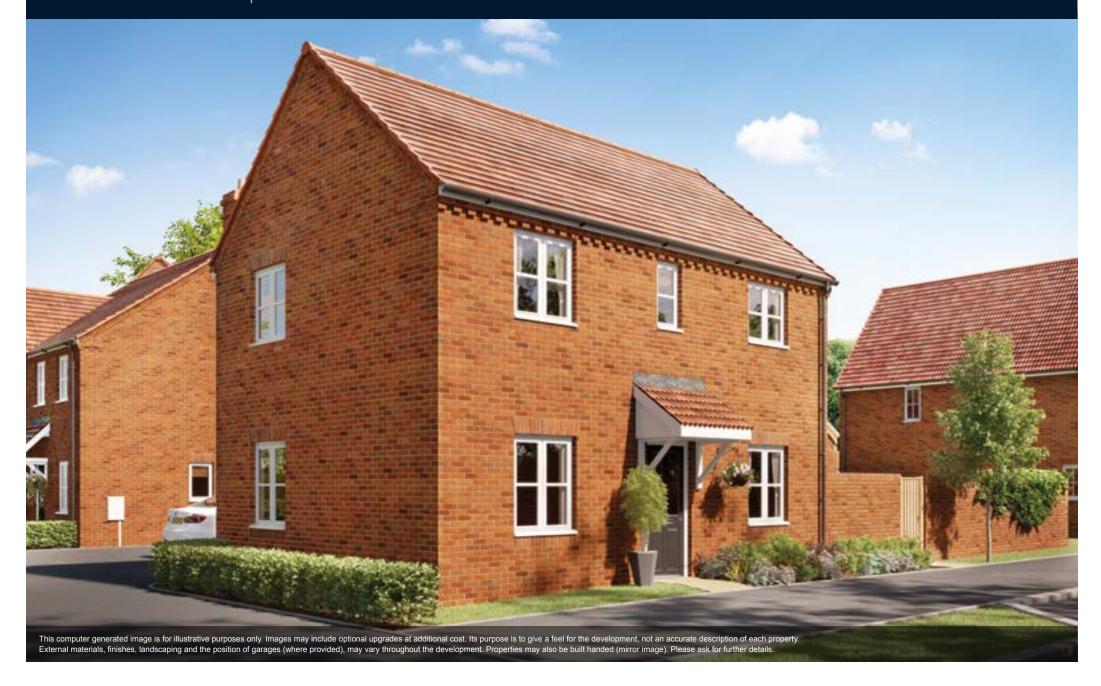

**The Thornton** 

A delightful two bedroom home with an open-plan kitchen/dining area, a living room with a storage cupboard and double doors leading out to the garden. Upstairs features the main bedroom boasting a storage cupboard and an en suite as well as a further bedroom which also includes an en suite.

#### **Ground Floor**

Kitchen/Dining Area Living Room

4.42m x 2.42m | 14'6" x 7'11" 4.61m x 3.15m | 15'2" x 10'4"

#### First Floor

4.61m x 2.76m | 15'2" x 9'1" Main Bedroom Bedroom 2 3.19m x 3.12m | 10'6" x 10'3"

A modern three bedroom home with a spacious living room and a large open-plan kitchen/dining area which includes double doors leading out to the garden. Upstairs, there is the main bedroom which benefits from an en suite, two further bedrooms and a family bathroom.