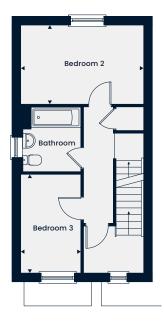

#### First Floor

4.16m x 3.53m | 13'7" x 11'7" Main Bedroom En Suite 2.21m x 1.20m | 7'3" x 3'11" Bedroom 2 4.16m x 2.71m | 13'7" x 8'10" Bathroom 2.02m x 1.90m | 6'7" x 6'2"

The Horsham

The Horsham is a cosy two bedroom bungalow featuring a spacious kitchen/dining area and a living room with double doors leading out to the rear garden. The generous main bedroom and bedroom two both have easy access to the bathroom.