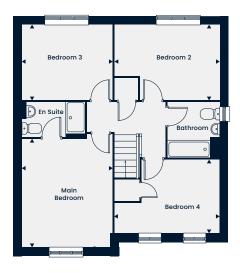

## 4 Bedroom Home

A spacious four bedroom, three-storey home with an open-plan kitchen/dining area and a living room with double doors leading out to the garden. On the first floor, three good-sized bedrooms and a family bathroom can be found. On the top floor, there is a spacious main bedroom which boasts an en suite.

#### **Ground Floor**

Kitchen/Dining Area 4.62m x 2.78m | 15'2" x 9'1" Living Room 4.95m x 3.28m | 16'3" x 10'9"

#### First Floor

Bedroom 2 3.97m x 2.77m | 13'0" x 9'1" Bedroom 3 3.93m x 2.77m | 12'10" x 9'1" Bedroom 4 2.89m x 2.08m | 9'6" x 6'9" Bathroom 2.08m x 1.87m | 6'9" x 6'1"

#### Second Floor

Main Bedroom 6.31m x 4.95m | 20'8" x 16'3" En Suite 2.68m x 2.15m | 8'9" x 7'0"

A delightful four bedroom home featuring bay windows allowing for plenty of natural light throughout the ground floor. A spacious kitchen/dining area, a separate living room and a utility room complete downstairs. There is the main bedroom with an en suite, three further bedrooms and a family bathroom on the first floor.