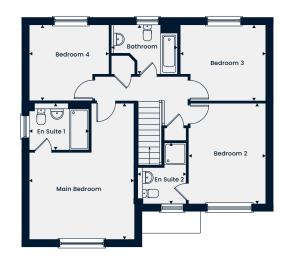

#### First Floor

Bedroom 2 3.97m x 2.77m | 13'0" x 9'1" Bedroom 3 3.93m x 2.77m | 12'10" x 9'1" Bedroom 4 2.89m x 2.08m | 9'6" x 6'9" Bathroom 2.08m x 1.87m | 6'9" x 6'1"

#### Second Floor

Main Bedroom 6.31m x 4.95m | 20'8" x 16'3" En Suite 2.68m x 2.15m | 8'9" x 7'0"

A delightful four bedroom home featuring bay windows allowing for plenty of natural light throughout the ground floor. A spacious kitchen/dining area, a separate living room and a utility room complete downstairs. There is the main bedroom with an en suite, three further bedrooms and a family bathroom on the first floor.