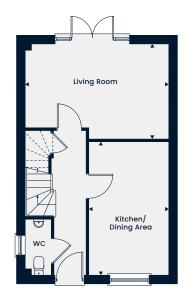

A delightful two bedroom home with an open-plan kitchen/dining area with double doors leading out to the garden and a separate living room. Upstairs features the main bedroom with an en suite, a further bedroom and a family bathroom.

#### **Ground Floor**

Kitchen/Dining Area Living Room

4.16m x 3.89m | 13'7" x 12'9" 4.79m x 3.13m | 15'8" x 10'3"

#### First Floor

4.16m x 3.53m | 13'7" x 11'7" Main Bedroom En Suite 2.21m x 1.20m | 7'3" x 3'11" Bedroom 2 4.16m x 2.71m | 13'7" x 8'10" Bathroom 2.02m x 1.90m | 6'7" x 6'2"

The Horsham

The Horsham is a cosy two bedroom bungalow featuring a spacious kitchen/dining area and a living room with double doors leading out to the rear garden. The generous main bedroom and bedroom two both have easy access to the bathroom.