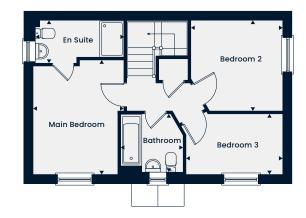

A delightful two bedroom home with an open-plan kitchen/dining area with double doors leading out to the garden and a separate living room. Upstairs features the main bedroom with an en suite, a further bedroom and a family bathroom.

#### First Floor

4.16m x 3.53m | 13'7" x 11'7" Main Bedroom En Suite 2.21m x 1.20m | 7'3" x 3'11" Bedroom 2 4.16m x 2.71m | 13'7" x 8'10" Bathroom 2.02m x 1.90m | 6'7" x 6'2"

The Horsham

The Horsham is a cosy two bedroom bungalow featuring a spacious kitchen/dining area and a living room with double doors leading out to the rear garden. The generous main bedroom and bedroom two both have easy access to the bathroom.