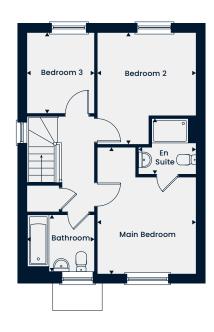

#### First Floor

4.16m x 3.53m | 13'7" x 11'7" Main Bedroom En Suite 2.21m x 1.20m | 7'3" x 3'11" Bedroom 2 4.16m x 2.71m | 13'7" x 8'10" Bathroom 2.02m x 1.90m | 6'7" x 6'2"

The Horsham

The Horsham is a cosy two bedroom bungalow featuring a spacious kitchen/dining area and a living room with double doors leading out to the rear garden. The generous main bedroom and bedroom two both have easy access to the bathroom.