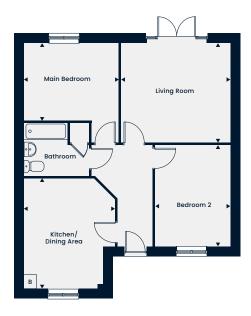

#### First Floor

4.16m x 3.53m | 13'7" x 11'7" Main Bedroom En Suite 2.21m x 1.20m | 7'3" x 3'11" Bedroom 2 4.16m x 2.71m | 13'7" x 8'10" Bathroom 2.02m x 1.90m | 6'7" x 6'2"

The Horsham

The Horsham is a cosy two bedroom bungalow featuring a spacious kitchen/dining area and a living room with double doors leading out to the rear garden. The generous main bedroom and bedroom two both have easy access to the bathroom.

#### **Ground Floor**

 Kitchen/Dining Area
 4.33m x 3.60m | 14'3" x 11'10"

 Living Room
 4.32m x 3.93m | 14'2" x 12'11"

 Main Bedroom
 3.77m x 3.07m | 12'4" x 10'1"

 Bedroom 2
 3.98m x 3.00m | 13'1" x 9'10"