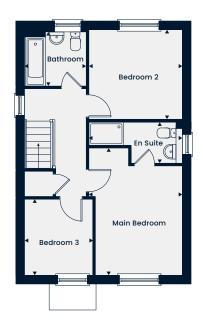

#### First Floor

4.16m x 3.53m | 13'7" x 11'7" Main Bedroom En Suite 2.21m x 1.20m | 7'3" x 3'11" Bedroom 2 4.16m x 2.71m | 13'7" x 8'10" Bathroom 2.02m x 1.90m | 6'7" x 6'2"

The Horsham

The Horsham is a cosy two bedroom bungalow featuring a spacious kitchen/dining area and a living room with double doors leading out to the rear garden. The generous main bedroom and bedroom two both have easy access to the bathroom.

#### First Floor

 Main Bedroom
 3.76m x 2.98m | 12'4" x 9'9"

 En Suite
 2.98m x 1.40m | 9'9" x 4'7"

 Bedroom 2
 3.02m x 2.98m | 9'11" x 9'9"

 Bedroom 3
 3.18m x 1.98m | 10'5" x 6'6"

 Bathroom
 2.07m x 1.98m | 6'9" x 6'6"

#### First Floor

 Main Bedroom
 4.14m x 3.22m | 13'7" x 10'7"

 En Suite
 1.87m x 1.83m | 6'1" x 6'0"

 Bedroom 2
 3.65m x 3.22m | 11'11" x 10'7"

 Bedroom 3
 2.63m x 2.19m | 8'7" x 7'2"

 Bathroom
 2.19m x 1.92m | 7'2" x 6'3"