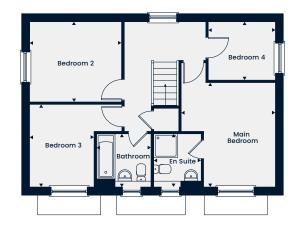

 Bathroom
 2.12m x 1.90m | 6'11" x 6'3"

The Selsdon

A spacious four bedroom home which benefits from a study, utility, living room and a separate open-plan kitchen/dining/family area, with double doors leading out to the garden. Upstairs, there is the main bedroom, three further bedrooms and a family bathroom. Both the main bedroom and bedroom 2 benefit from an en suite.

#### **Ground Floor**

Kitchen/Dining/Family Area Living Room Study Utility

7.99m x 3.57m | 26'2" x 11'8" 5.28m x 3.61m | 17'3" x 11'10" 2.28m x 2.21m | 7'5" x 7'3" 2.21m x 1.88m | 7'3" x 6'2"

#### First Floor

 Main Bedroom
 4.23m x 3.66m | 13'10" x 12'0"

 En Suite 1
 2.37m x 1.40m | 7'9" x 4'7"

 Bedroom 2
 3.37m x 3.36m | 11'0" x 11'0"

 En Suite 2
 2.31m x 1.05m | 7'7" x 3'5"

 Bedroom 3
 3.40m x 3.17m | 11'1" x 10'4"

 Bedroom 4
 4.23m x 2.73m | 13'10" x 8'11"

 Bathroom
 2.25m x 2.08m | 7'4" x 6'9"

This computer generated image is for illustrative purposes only. Images may include optional upgrades at additional cost. Its purpose is to give a feel for the development, not an accurate description of each property. External materials, finishes, landscaping and the position of garages (where provided), may vary throughout the development. Properties may also be built handed (mirror image). Please ask for further details.