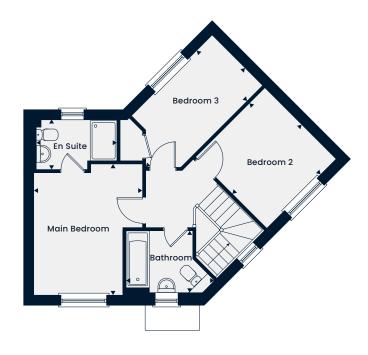

A delightful two bedroom home with an open-plan kitchen/dining area with double doors leading out to the garden and a separate living room. Upstairs features the main bedroom with an en suite, a further bedroom and a family bathroom.

#### First Floor

4.16m x 3.53m | 13'7" x 11'7" Main Bedroom En Suite 2.21m x 1.20m | 7'3" x 3'11" Bedroom 2 4.16m x 2.71m | 13'7" x 8'10" Bathroom 2.02m x 1.90m | 6'7" x 6'2"

The Horsham

The Horsham is a cosy two bedroom bungalow featuring a spacious kitchen/dining area and a living room with double doors leading out to the rear garden. The generous main bedroom and bedroom two both have easy access to the bathroom.