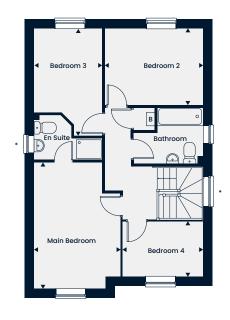

#### First Floor

 Main Bedroom
 3.76m x 2.98m | 12'4" x 9'9"

 En Suite
 2.98m x 1.40m | 9'9" x 4'7"

 Bedroom 2
 3.02m x 2.98m | 9'11" x 9'9"

 Bedroom 3
 3.18m x 1.98m | 10'5" x 6'6"

 Bathroom
 2.07m x 1.98m | 6'9" x 6'6"