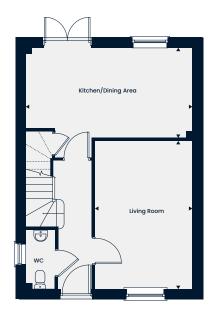

 Bathroom
 2.12m x 1.90m | 6'11" x 6'3"

The Selsdon

A spacious four bedroom home which benefits from a study, utility, living room and a separate open-plan kitchen/dining/family area, with double doors leading out to the garden. Upstairs, there is the main bedroom, three further bedrooms and a family bathroom. Both the main bedroom and bedroom 2 benefit from an en suite.

#### **Ground Floor**

Kitchen/Dining/Family Area Living Room Study Utility

7.99m x 3.57m | 26'2" x 11'8" 5.28m x 3.61m | 17'3" x 11'10" 2.28m x 2.21m | 7'5" x 7'3" 2.21m x 1.88m | 7'3" x 6'2"