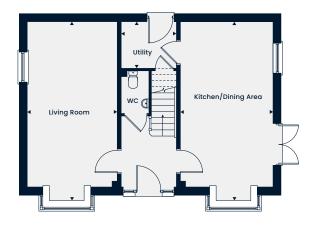

#### **Ground Floor**

Kitchen/Dining Area 4.62m x 2.78m | 15'2" x 9'1" Living Room 4.95m x 3.28m | 16'3" x 10'9"