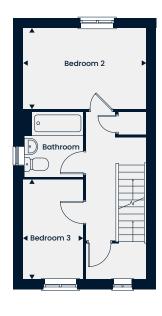

#### First Floor

4.16m x 3.53m | 13'7" x 11'7" Main Bedroom En Suite 2.21m x 1.20m | 7'3" x 3'11" Bedroom 2 4.16m x 2.71m | 13'7" x 8'10" Bathroom 2.02m x 1.90m | 6'7" x 6'2"

The Horsham

The Horsham is a cosy two bedroom bungalow featuring a spacious kitchen/dining area and a living room with double doors leading out to the rear garden. The generous main bedroom and bedroom two both have easy access to the bathroom.