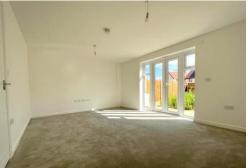

LOUNGE/DINER 15' 10" x 12' 4" (4.85m x 3.76m)

WC

FIRST FLOOR LANDING

BEDROOM 1 13' 6" x 10' 4" (4.13m x 3.15m)

BEDROOM 2 11' 9" x 7' 6" (3.59m x 2.29m)

BEDROOM 3 11' 1" x 8' 1" (3.38m x 2.48m)

BATHROOM White suite comprising of a close coupled wc, pedestal wash hand basin, panelled bath with shower over. Heated towel rail and complimentary tiling.