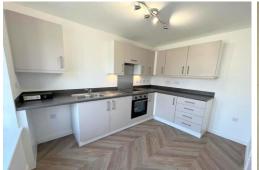

KITCHEN 11' 4" x 8' 7" (3.47m x 2.62m) A modern kitchen with a range of base and wall units. Roll edge work surfaces with inset single bowl and drainer sink unit. Integrated hob, cooker and extractor. Space for appliances.