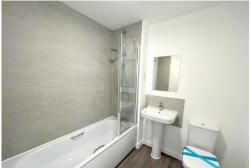

LOUNGE/DINER 15' 10" x 12' 4" (4.85m x 3.76m)

WC

FIRST FLOOR LANDING

BEDROOM 1 13' 6" x 10' 4" (4.13m x 3.15m)

BEDROOM 2 11' 9" x 7' 6" (3.59m x 2.29m)

BEDROOM 3 11' 1" x 8' 1" (3.38m x 2.48m)

BATHROOM White suite comprising of a close coupled wc, pedestal wash hand basin, panelled bath with shower over. Heated towel rail and complimentary tiling.