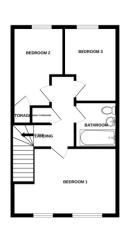

LOUNGE/DINER 15' 10" x 12' 4" (4.85m x 3.76m)

WC

FIRST FLOOR LANDING

BEDROOM 1 13' 6" x 10' 4" (4.13m x 3.15m)

BEDROOM 2 11' 9" x 7' 6" (3.59m x 2.29m)

BEDROOM 3 11' 1" x 8' 1" (3.38m x 2.48m)

BATHROOM White suite comprising of a close coupled wc, pedestal wash hand basin, panelled bath with shower over. Heated towel rail and complimentary tiling.