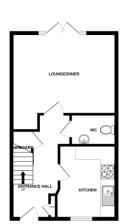

## Shared Ownership £132,000

- Brand New
- Shared Ownership
- Three Bedrooms
- Allocated Parking For Two Cars
- Semi-Detached
- Local Connection Required
- No Staircase Restrictions

Approximate Room Sizes ENTRANCE HALL

KITCHEN 11' 4" x 8' 7" (3.47m x 2.62m) A modern kitchen with a range of base and wall units. Roll edge work surfaces with inset single bowl and drainer sink unit. Integrated hob, cooker and extractor. Space for appliances.

LOUNGE/DINER 15' 10" x 12' 4" (4.85m x 3.76m)

WC

FIRST FLOOR LANDING

BEDROOM 1 13' 6" x 10' 4" (4.13m x 3.15m)

BEDROOM 2 11' 9" x 7' 6" (3.59m x 2.29m)

BEDROOM 3 11' 1" x 8' 1" (3.38m x 2.48m)

BATHROOM White suite comprising of a close coupled wc, pedestal wash hand basin, panelled bath with shower over. Heated towel rail and complimentary tiling.