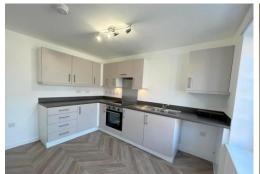

KITCHEN 11' 4" x 8' 7" (3.47m x 2.62m) A modern kitchen with a range of base and wall units. Roll edge work surfaces with inset single bowl and drainer sink unit. Integrated hob, cooker and extractor. Space for appliances.