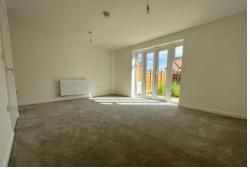

LOUNGE/DINER 15' 10" x 12' 4" (4.85m x 3.76m)

WC

FIRST FLOOR LANDING

BEDROOM 1 13' 6" x 10' 4" (4.13m x 3.15m)

BEDROOM 2 11' 9" x 7' 6" (3.59m x 2.29m)

BEDROOM 3 11' 1" x 8' 1" (3.38m x 2.48m)

BATHROOM White suite comprising of a close coupled wc, pedestal wash hand basin, panelled bath with shower over. Heated towel rail and complimentary tiling.