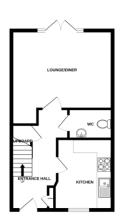

KITCHEN 11' 4" x 8' 7" (3.47m x 2.62m) A modern kitchen with a range of base and wall units. Roll edge work surfaces with inset single bowl and drainer sink unit. Integrated hob, cooker and extractor. Space for appliances.

LOUNGE/DINER 15' 10" x 12' 4" (4.85m x 3.76m)

WC

FIRST FLOOR LANDING

BEDROOM 1 13' 6" x 10' 4" (4.13m x 3.15m)

BEDROOM 2 11' 9" x 7' 6" (3.59m x 2.29m)

BEDROOM 3 11' 1" x 8' 1" (3.38m x 2.48m)

BATHROOM White suite comprising of a close coupled wc, pedestal wash hand basin, panelled bath with shower over. Heated towel rail and complimentary tiling.

GROUND FLOOR

White every strengt has been made to ensure the accuracy of the footplan contained from, necessaries, or down, number, norms and any other times are appointment and no responsiblely in laten the surprises, continues or reso statement. This place is the flustratine purposes only and should be used as such by any prospective purchases. The services, specimen and applicances shown have not been second and no guarantee as to their specially or efficiency can be given.