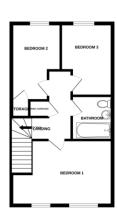

LOUNGE/DINER 15' 10" x 12' 4" (4.85m x 3.76m)

WC

FIRST FLOOR LANDING

BEDROOM 1 13' 6" x 10' 4" (4.13m x 3.15m)

BEDROOM 2 11' 9" x 7' 6" (3.59m x 2.29m)

BEDROOM 3 11' 1" x 8' 1" (3.38m x 2.48m)

BATHROOM White suite comprising of a close coupled wc, pedestal wash hand basin, panelled bath with shower over. Heated towel rail and complimentary tiling.