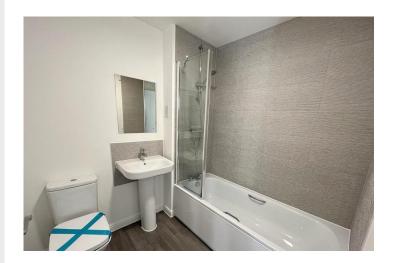

LOUNGE/DINER 15' 10" x 12' 4" (4.85m x 3.76m)

WC

FIRST FLOOR LANDING

BEDROOM 1 13' 6" x 10' 4" (4.13m x 3.15m)

BEDROOM 2 11' 9" x 7' 6" (3.59m x 2.29m)

BEDROOM 3 11' 1" x 8' 1" (3.38m x 2.48m)

BATHROOM White suite comprising of a close coupled wc, pedestal wash hand basin, panelled bath with shower over. Heated towel rail and complimentary tiling.