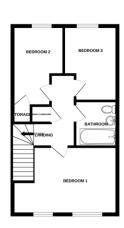

LOUNGE/DINER 15' 10" x 12' 4" (4.85m x 3.76m)

WC

FIRST FLOOR LANDING

BEDROOM 1 13' 6" x 10' 4" (4.13m x 3.15m)

BEDROOM 2 11' 9" x 7' 6" (3.59m x 2.29m)

BEDROOM 3 11' 1" x 8' 1" (3.38m x 2.48m)

BATHROOM White suite comprising of a close coupled wc, pedestal wash hand basin, panelled bath with shower over. Heated towel rail and complimentary tiling.