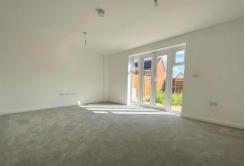

LOUNGE/DINER 15' 10" x 12' 4" (4.85m x 3.76m)

WC

FIRST FLOOR LANDING

BEDROOM 1 13' 6" x 10' 4" (4.13m x 3.15m)

BEDROOM 2 11' 9" x 7' 6" (3.59m x 2.29m)

BEDROOM 3 11' 1" x 8' 1" (3.38m x 2.48m)

BATHROOM White suite comprising of a close coupled wc, pedestal wash hand basin, panelled bath with shower over. Heated towel rail and complimentary tiling.