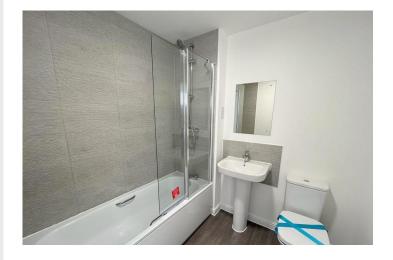

LOUNGE/DINER 15' 10" x 12' 4" (4.85m x 3.76m)

WC

FIRST FLOOR LANDING

BEDROOM 1 13' 6" x 10' 4" (4.13m x 3.15m)

BEDROOM 2 11' 9" x 7' 6" (3.59m x 2.29m)

BEDROOM 3 11' 1" x 8' 1" (3.38m x 2.48m)

BATHROOM White suite comprising of a close coupled wc, pedestal wash hand basin, panelled bath with shower over. Heated towel rail and complimentary tiling.