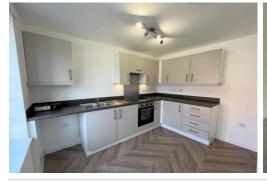

KITCHEN 11' 4" x 8' 7" (3.47m x 2.62m) A modern kitchen with a range of base and wall units. Roll edge work surfaces with inset single bowl and drainer sink unit. Integrated hob, cooker and extractor. Space for appliances.