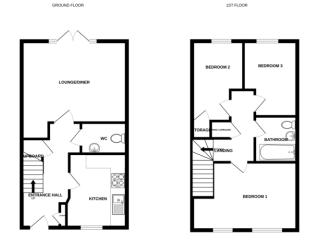

## Bychoice Bychoice

Approximate Room Sizes ENTRANCE HALL

KITCHEN 11' 4" x 8' 7" (3.47m x 2.62m) A modern kitchen with a range of base and wall units. Roll edge work surfaces with inset single bowl and drainer sink unit. Integrated hob, cooker and extractor. Space for appliances.

LOUNGE/DINER 15' 10" x 12' 4" (4.85m x 3.76m)

WC

FIRST FLOOR LANDING

BEDROOM 1 13' 6" x 10' 4" (4.13m x 3.15m)

BEDROOM 2 11' 9" x 7' 6" (3.59m x 2.29m)

BEDROOM 3 11' 1" x 8' 1" (3.38m x 2.48m)

BATHROOM White suite comprising of a close coupled wc, pedestal wash hand basin, panelled bath with shower over. Heated towel rail and complimentary tiling.