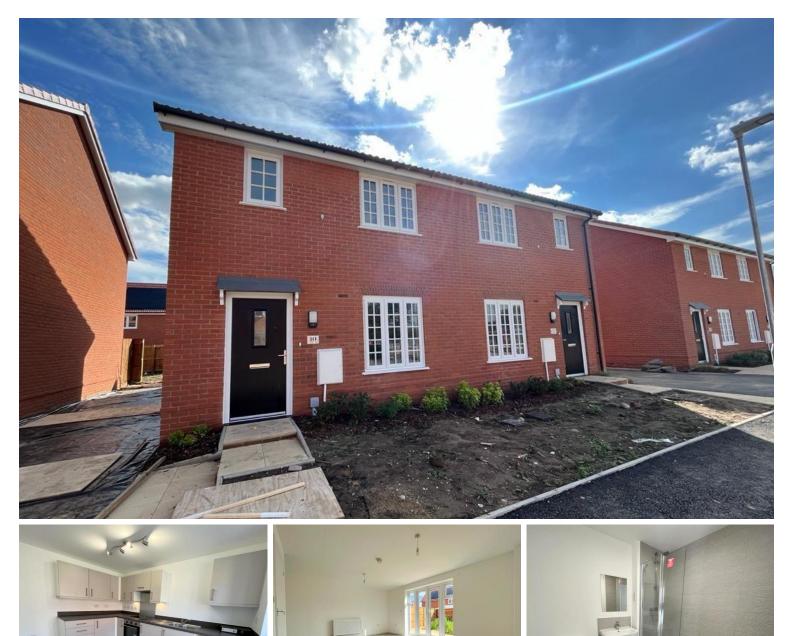

## Ermine Way | Bacton | | IP14 4GD

Brand new three bedroom, shared ownership property available on the popular Taylor Wimpey Development in Bacton with Havebury Housing Partnership. This beautiful semi-detached property benefits fully fitted modern kitchen, allocated parking for two cars and carpets & flooring throughout. Price based on a 40% share but other share options are available. Please note, a local connection to the Mid-Suffolk District is required to be eligible for this property.

## Shared Ownership £132,000

- Brand New
- Shared Ownership
- Three Bedrooms
- Allocated Parking For Two Cars
- Semi-Detached
- Local Connection Required
- No Staircase Restrictions