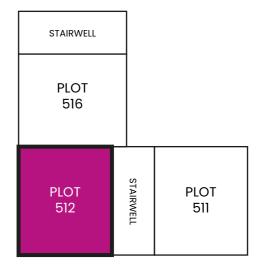

## SHEEPFOLD AT CAMBOURNE WEST

Two bedroom apartment - Second Floor

## PLOT 512





SECOND FLOOR - BUILDING PLAN

## DIMENSIONS

| Kitchen/<br>Lounge/Dining* | 5.50m x 3.80m | 18'1" x 12'6" |
|----------------------------|---------------|---------------|
| Bedroom 1                  | 3.28m x 2.92m | 10'9" x 9'7"  |
| Bedroom 2                  | 3.80m x 2.81m | 12'6" x 9'3"  |

\* max measurement taken



Disclaimer: Plan shown is indicative and certain plots on site will be mirrored. Window/door positions and sizes may differ to those shown from plot to plot, please consult with the sales advisor. Room dimensions if shown are subject to change and are for guidance only. Whilst we endeavour to make our property details accurate and reliable these particulars are set out as a general outline only for the guidance of intended purchasers or lessees and do not constitute a