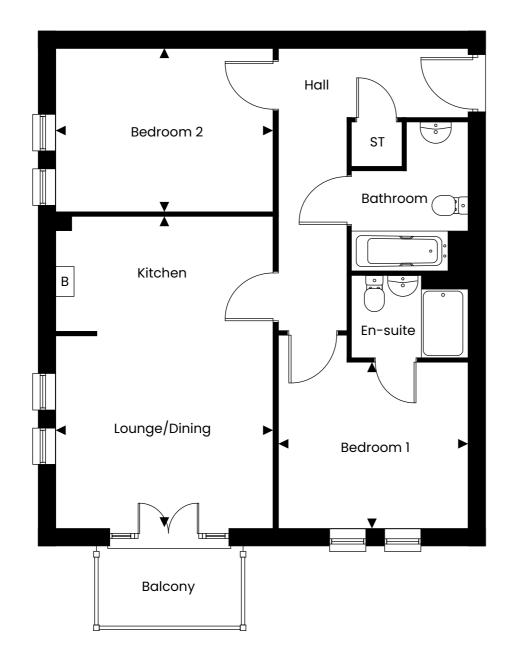

## SHEEPFOLD AT CAMBOURNE WEST

Two bedroom apartment - Second Floor

## PLOT 512

SECOND FLOOR - BUILDING PLAN

## DIMENSIONS

| Kitchen/<br>Lounge/Dining* | 5.50m x 3.80m | 18'1" x 12'6" |
|----------------------------|---------------|---------------|
| Bedroom 1                  | 3.28m x 2.92m | 10'9" x 9'7"  |
| Bedroom 2                  | 3.80m x 2.81m | 12'6" x 9'3"  |

\* max measurement taken

Disclaimer: Plan shown is indicative and certain plots on site will be mirrored. Window/door positions and sizes may differ to those shown from plot to plot, please consult with the sales advisor. Room dimensions if shown are subject to change and are for guidance only. Whilst we endeavour to make our property details accurate and reliable these particulars are set out as a general outline only for the guidance of intended purchasers or lessees and do not constitute as a full or part offer or contract. Other details are given without responsibility and intending purchasers or tenants should not rely on them as statements or representations of fact but must satisfy themselves by inspection or otherwise as to the correctness of them. The purchaser is advised to obtain verification from their Solicitor or Surveyor to their own satisfaction.