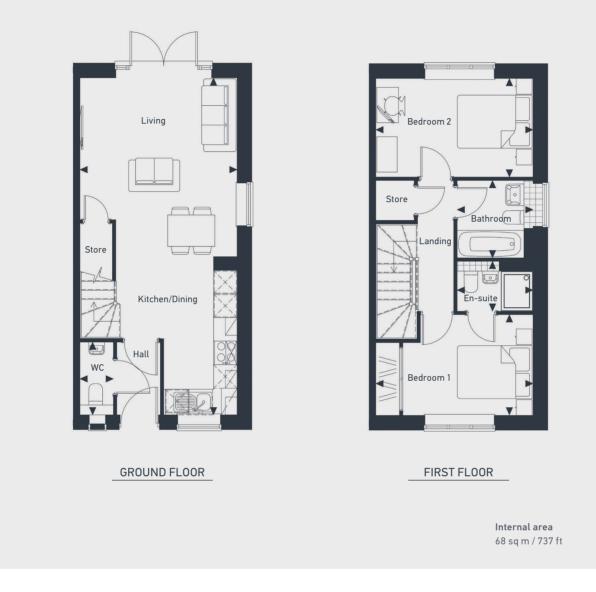

## The Spruce 2 bedroom home

Plots 5 & 88

| DIMENSIONS            | m             | ft            |
|-----------------------|---------------|---------------|
| Kitchen/Living/Dining | 8.57m x 3.99m | 28'1" x 13'1" |
| WC                    | 1.85m x 0.85m | 6'0" x 2'9"   |
|                       |               |               |

| DIMENSIONS | m             | ft           |
|------------|---------------|--------------|
| Bedroom 1  | 3.99m x 2.56m | 13'1" x 8'4" |
| En-suite   | 1.93m x 1.27m | 6'3" x 4'2"  |
| Bedroom 2  | 3.99m x 2.50m | 13'1" x 8'2" |
| Bathroom   | 1.96m x 1.93m | 6'5" x 6'3"  |