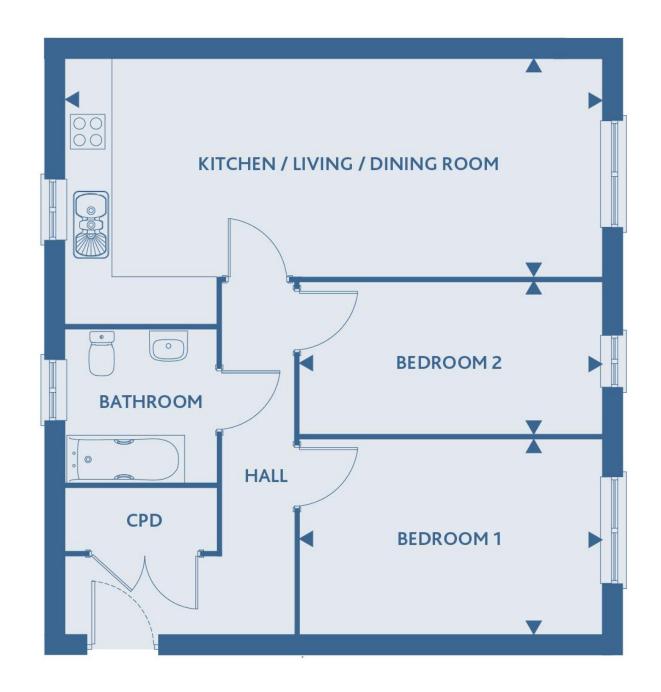

### 2 Bedroom Apartment Plot 19

KITCHEN / LIVING / DINING ROOM

25'3" x 12'1" 7.75m x 3.67m

BEDROOM 1

14'10" X 9'2" 4.56m x 2.84m

BEDROOM 2

11'2" X 7'2" 3.41m x 2.18m

BATHROOM CPD HALL CPD CPD KITCHEN / LIVING / **DINING ROOM BEDROOM 2 BEDROOM 1** 