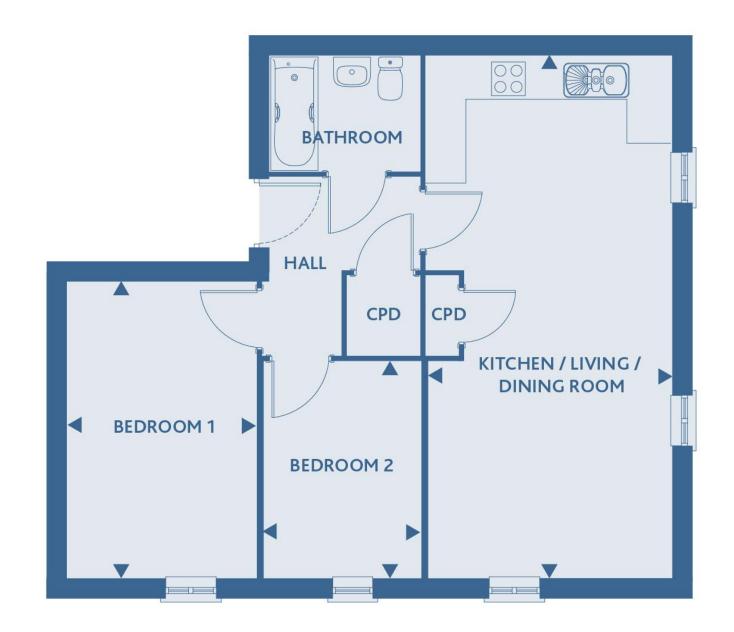

### 2 Bedroom Apartment Plot 19

KITCHEN / LIVING / DINING ROOM

25'3" x 12'1" 7.75m x 3.67m

BEDROOM 1

14'10" X 9'2" 4.56m x 2.84m

BEDROOM 2

11'2" X 7'2" 3.41m x 2.18m

BATHROOM CPD HALL CPD CPD KITCHEN / LIVING / **DINING ROOM BEDROOM 2 BEDROOM 1** 