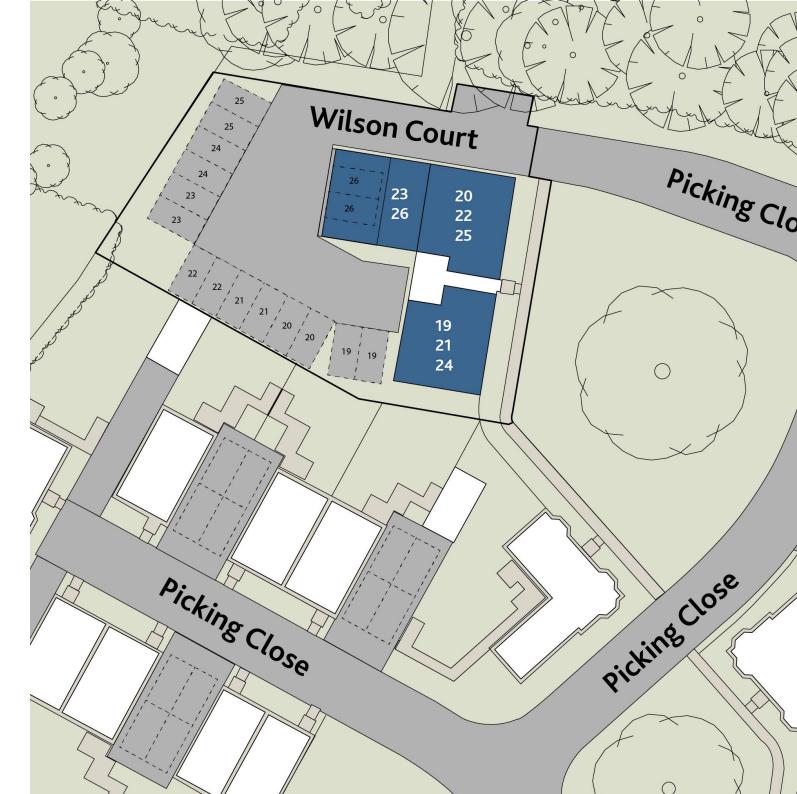

9'1" 4.34m x 2.81m

BEDROOM 2

10'6" x 7'8" 3.23m x 2.34m







#### 2 Bedroom Apartment Plots 21 & 24

KITCHEN / LIVING / DINING ROOM

25'3" x 12 '7" 7.75m x 3.72m

BEDROOM 1

14'10" x 9'2" 4.56m x 2.78m

BEDROOM 2

11'2" x 7'2" 3.41m x 2.17m

BATHROOM CPD CPD KITCHEN / HALL LIVING / DINING CPD BEDROOM 2 **BEDROOM 1** 





# **2 Bedroom Apartment**Plots 22 & 25

KITCHEN / LIVING / DINING ROOM

25'3" x 11'11" 7.75m x 3.63m

BEDROOM 1

14'3" X 9'1" 4.39m x 2.76m

BEDROOM 2

10'6" X 9'1" 3.23m x 2.39m

BATHROOM KITCHEN / HALL LIVING / DINING CPD **dPD** EN-SUITE **BEDROOM 1** BEDROOM 2 ▶◀





# **2 Bedroom Apartment**Plots 23 & 26

KITCHEN / LIVING / DINING ROOM

25'3" x 10'3" 7.75m x 3.17m

BEDROOM 1

14'3" x 9'2" 4.38m x 2.17m

BEDROOM 2

14'3" x 7'2" 4.38m x 2.8m



#### SITE PLAN







For more information

0300 303 8046

www.paradigmliving.co.uk