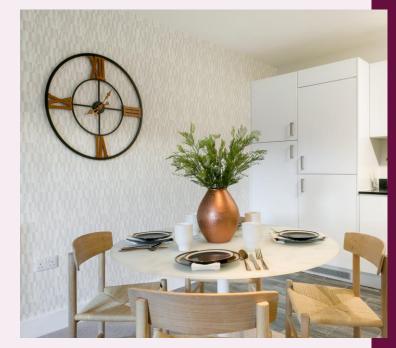

Fully fitted kitchen with electric oven, induction hob, washer drier, fridge freezer & dishwasher