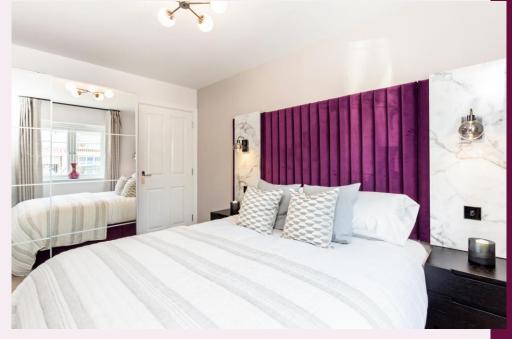

### HIGH LEIGH BLOCK X KEY FEATURES

White bathroom suite with thermostatic shower

Carpet throughout bedrooms

Tiled flooring in bathroom & vinyl to living area, kitchen & hallway

Gas central heating

2 allocated parking spaces