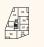

# **TYPE 22**

# 2 BEDROOM APARTMENTS

| Floor | Plot No. |
|-------|----------|
| 2     | 16       |
| 3     | 23       |
| 4     | 30       |
| 5     | 36       |
| 6     | 42       |
|       |          |

## KITCHEN/LIVING/

| DINING AREA | 6.30m × 5.80m | 20'8" × 19'0"  |
|-------------|---------------|----------------|
| BEDROOM 1   | 4.40m × 3.50m | 14'5" × 11'1"  |
| BEDROOM 2   | 4.10m × 3.30m | 13'5" × 10'10" |
| TOTAL AREA  | 73.40 sq. m.  | 790.07 sq. ft. |

#### 4th floor