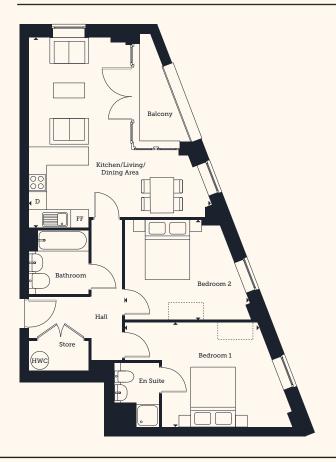

# **TYPE 22**

# 2 BEDROOM APARTMENTS

| Floor | Plot No. |
|-------|----------|
| 2     | 16       |
| 3     | 23       |
| 4     | 30       |
| 5     | 36       |
| 6     | 42       |
|       |          |

## KITCHEN/LIVING/

| DINING AREA | 6.30m × 5.80m | 20'8" × 19'0"  |
|-------------|---------------|----------------|
| BEDROOM 1   | 4.40m × 3.50m | 14'5" × 11'1"  |
| BEDROOM 2   | 4.10m × 3.30m | 13'5" × 10'10" |
| TOTAL AREA  | 73.40 sq. m.  | 790.07 sq. ft. |

#### 5th floor

6th floor

Floorplan Key

FF - Fridge Freezer HWC - Hot Water Cylinder ---- Wardrobe shown for indicative purpose

D - Dishwasher

Guinness Homes is part of The Guinness Partnership Ltd. Registered office is at 30 Brock Street, Regent's Place, London, NW1 3FG.