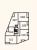

### 2nd floor

3rd floor

## KITCHEN/LIVING/

| DINING AREA | 6.30m × 5.80m | 20'8" × 19'0"  |
|-------------|---------------|----------------|
| BEDROOM 1   | 4.40m × 3.50m | 14'5" × 11'1"  |
| BEDROOM 2   | 4.10m × 3.30m | 13'5" × 10'10" |
| TOTAL AREA  | 73.40 sq. m.  | 790.07 sq. ft. |