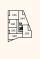

#### 4th floor

## KITCHEN/LIVING/

| DINING AREA | 6.30m × 5.80m | 20'8" × 19'0"  |
|-------------|---------------|----------------|
| BEDROOM 1   | 4.40m × 3.50m | 14'5" × 11'1"  |
| BEDROOM 2   | 4.10m × 3.30m | 13'5" × 10'10" |
| TOTAL AREA  | 73.40 sq. m.  | 790.07 sq. ft. |