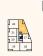

# **TYPE 22**

# 2 BEDROOM APARTMENTS

| Floor | Plot No. |
|-------|----------|
| 2     | 16       |
| 3     | 23       |
| 4     | 30       |
| 5     | 36       |
| 6     | 42       |
|       |          |

## KITCHEN/LIVING/

| DINING AREA | 6.30m × 5.80m | 20'8" × 19'0"  |
|-------------|---------------|----------------|
| BEDROOM 1   | 4.40m × 3.50m | 14'5" × 11'1"  |
| BEDROOM 2   | 4.10m × 3.30m | 13'5" × 10'10" |
| TOTAL AREA  | 73.40 sq. m.  | 790.07 sq. ft. |

### 2nd floor

3rd floor