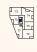

### 2nd floor

3rd floor

## KITCHEN/LIVING/

| DINING AREA | 6.30m × 5.80m | 20'8" × 19'0"  |
|-------------|---------------|----------------|
| BEDROOM 1   | 4.40m × 3.50m | 14'5" × 11'1"  |
| BEDROOM 2   | 4.10m × 3.30m | 13'5" × 10'10" |
| TOTAL AREA  | 73.40 sq. m.  | 790.07 sq. ft. |