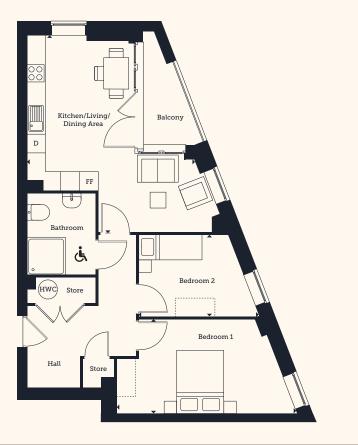

Floor 1 Plot No.

9

TYPE 16 2 BEDROOM APARTMENTS

## **KITCHEN/LIVING/**

| DINING AREA | 6.20m × 5.30m | 20'4" × 17'4"  |
|-------------|---------------|----------------|
| BEDROOM 1   | 5.70m × 3.00m | 18'8" × 9'0"   |
| BEDROOM 2   | 3.80m × 2.50m | 12'5" × 8'2"   |
| TOTAL AREA  | 68.04 sq. m.  | 732.37 sq. ft. |

## Floorplan Key

D – Dishwasher FF – Fridge Freezer HWC – Hot Water Cylinder ---- Wardrobe shown for indicative purpose & – Wheelchair Adaptable

1st floor

Guinness Homes is part of The Guinness Partnership Ltd. Registered office is at 30 Brock Street, Regent's Place, London, NW1 3FG. These particulars do not constitute any part of an offer or contract. Any intending purchaser must satisfy themselves by inspection as to the correctness of each of the statements contained in these particulars. Computer generated images are for illustration purposes only. Features such as windows, brick and other materials may vary. Dimensions and floorplans are designed to give you a general indication of the layout and should never be used for curtains, carpets, furniture or appliance spaces. Landscaping is shown for illustrative purposes only. Plans are indicative only. Guinness Homes and The Guinness Partnership support the development of mixed tenure communities and are proud to provide homes for Shared Ownership and affordable rent. The tenure of these homes may change subject to demand. Details correct at time of going to print. October 2023.