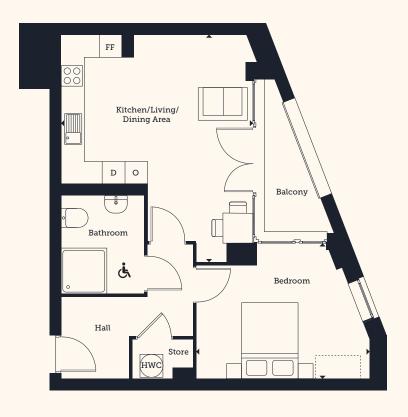

## **TYPE 09**

BEDROOM
APARTMENTS

## KITCHEN/LIVING/DINING AREA

6.00m × 5.00m 19'8" × 16'5"

**BEDROOM** 

4.50m × 3.60m 14'9" × 11'10"

**TOTAL AREA** 

55.9 sq. m. 601.70 sq. ft.

## Floorplan Key

D - Dishwasher FF - Fridge Freezer

HWC - Hot Water Cylinder

O - Oven

---- Wardrobe shown for indicative purpose

& - Wheelchair Adaptable

1st floor

Guinness Homes is part of The Guinness Partnership Ltd. Registered office is at 30 Brock Street, Regent's Place, London, NW1 3FG.