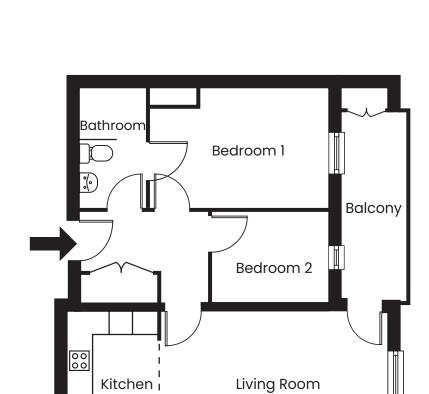

## **DIMENSIONS**

| Kitchen     | 3.65m x 2.34m | 11'9" x 7'6"  |
|-------------|---------------|---------------|
| Living Room | 3.65m x 5.89m | 11′9″ x 19′3" |
| Bedroom 1   | 3.14m x 4.69m | 10′3″ x 15′3" |
| Bedroom 2   | 2.50m x 3.07m | 8′2″ x 10′0″  |

## Floor Plan