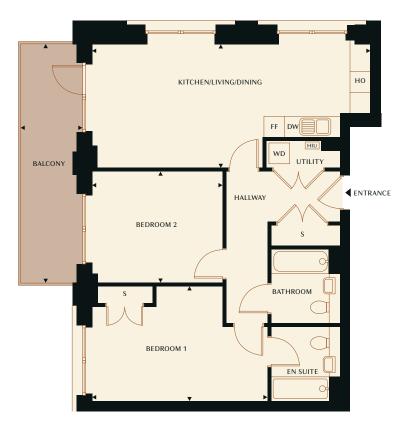

## APARTMENTS: A1-01-04, A1-02-04, A1-03-04, A1-04-04, A1-05-04, A1-06-04, A1-07-04, A1-08-04, A1-09-04, A1-10-04, A1-11-04

2 bedroom apartments

**BLOCK A1** 

Kitchen/Living/Dining Area

8.12m x 3.60m 26'8" x 11'10"

6.99m x 1.82m 22'11" x 6'0"

5.12m x 3.35m 16'10" x 11'0"

Bedroom 1

**Gross Internal Area** 77.4 sq m

Bedroom 2 3.81m x 3.25m 12'6" x 10'8"

## Key:

DW - Dishwasher FF - Fridge freezer HIU - Heat interface unit HO - Hob & oven S - Storage WD - Washer dryer