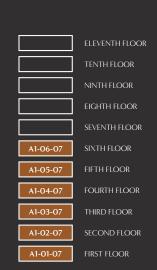

# APARTMENTS: A1-01-07, A1-02-07, A1-03-07, A1-04-07, A1-05-07, A1-06-07

## **BLOCK A1**

## Block floor plan:

The floorplans depict a typical layout of this apartment type. For exact apartment specification, details of external and internal finishes, dimensions and floorplan differences, consult your Sales Executive. Any areas or measurements quoted are approximate only and should not be used when ordering floor coverings or furnishings. Floorplans are not shown to scale. October 2023.