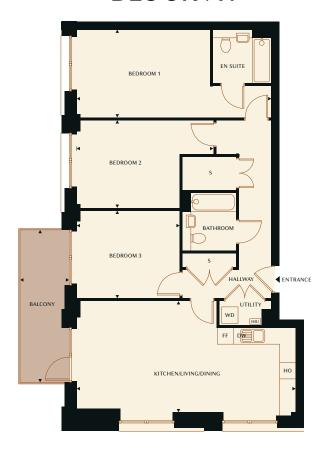

#### Kitchen/Living/Dining Area

8.12m x 4.12m 26'8" x 13'6"

#### **Balcony**

5.64m x 1.82m 18'6" x 6'0"

#### Bedroom 1

7.22m x 3.26m 23'8" x 10'8"

#### Bedroom 2

5.07m x 3.25m 16′8″ x 10′8″

#### Bedroom 3

3.82m x 3.25m 12'6" x 10'8"

#### Gross Internal Area

105.5 sq m 1,133 sq ft

### Key:

DW - Dishwasher

FF - Fridge freezer

HIU - Heat interface unit

HO - Hob & oven

S - Storage

WD - Washer dryer