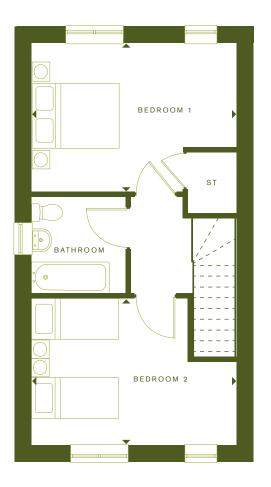

## Ground Floor First Floor

## Key:

ST - Store

Integrated kitchen appliances included, position may vary. Please speak to a sales consultant for more information.

Kitchen/Dining Area Bedroom 1

4.02m x 3.32m / 13'2" x 10'10" 4.49m x 3.25m / 14'9" x 10'7"

Living Room Bedroom 2

4.64m x 2.92m / 15'2" x 9'7" 4.49m x 3.20m / 14'9" x 10'6"

Total Area | 77.30 sq. m. / 832 sq. ft.

Guinness Homes is part of The Guinness Partnership Ltd. Registered office is at 30 Brock Street, Regent's Place, London, NW1 3FG.
These particulars do not constitute any part of an offer or contract. Any intending purchaser must satisfy themselves by inspection as to the correctness of each of the statements contained in these particulars. Computer generated images are for illustration purposes only. Features such as windows, brick and other materials may vary. Dimensions and floorplans are designed to give you a general indication of the layout and should never be used for curtains, carpets, furniture or appliance spaces. Landscaping is shown for illustrative purposes only. Plans are indicative only. Guinness Homes and The Guinness Partnership support the development of mixed tenure communities and are proud to provide homes for Shared Ownership and affordable rent. The tenure of these homes may change subject to demand. Details correct at time of going to print. October 2023.