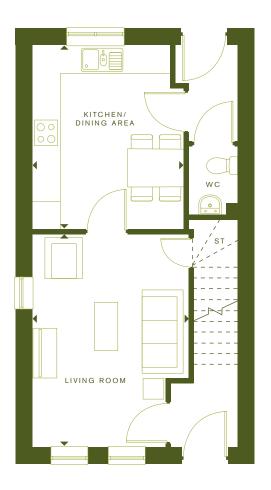

## Ground Floor First Floor

## Key:

ST - Store

Integrated kitchen appliances included, position may vary. Please speak to a sales consultant for more information.

Kitchen/Dining Area Bedroom 1

4.02m x 3.32m / 13'2" x 10'10" 4.49m x 3.25m / 14'9" x 10'7"