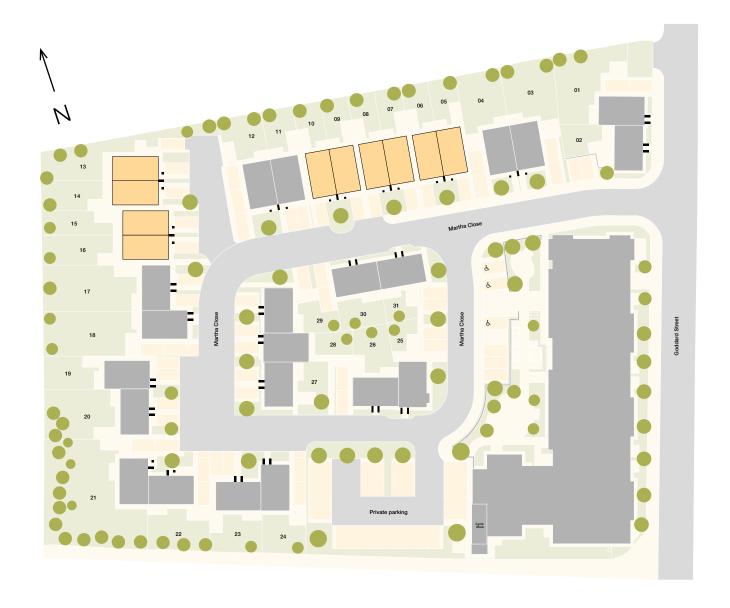

## 2 bedroom house

Semi-detached

Plots 5<sup>\*</sup>, 6, 7<sup>\*</sup>, 8, 9<sup>\*</sup>, 10, 13<sup>\*</sup>, 14, 15<sup>\*</sup> & 16

\*Plot is handed