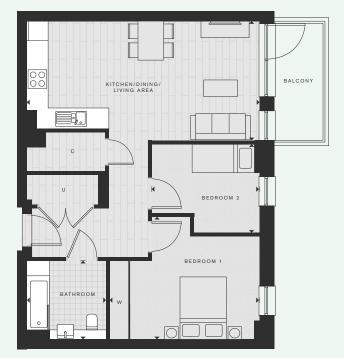

# 2 bedroom apartment

# Kitchen/Dining/Living Area

7.18m x 3.33m

15'2" x 12'5"

10'11" x 9'0"

758.3 sq. ft.

23'6" x 10'11"

## Bedroom 2

**Bedroom 1** 4.63m x 3.8m

3.33m x 2.75m

# **Total Internal Area**

70.5 sq. m.

# Floorplan Key

C - CUPBOARD U - UTILITY W - WARDROBE

Guinness Homes is part of The Guinness Partnership Ltd. Registered office is at 30 Brock Street, Regent's Place, London, NW1 3FG. \*Indicates plot is handed. These particulars do not constitute any part of an offer or contract. Any intending purchaser must satisfy themselves by inspection as to the correctness of each of the statements contained in these particulars. Computer generated images are for illustration purposes only. Features such as windows, brick and other materials may vary. Dimensions and floor plans are designed to give you a general indication of the layout and should never be used for curtains, carpets, furniture or appliance spaces. Landscaping is shown for illustrative purposes only. Plans are indicative only. Guinness Homes and The Guinness Partnership support the development of mixed tenure communities and are proud to provide homes for Shared Ownership and affordable rent. The tenure of these homes may change subject to demand. Details correct at time of going to print. All dimensions/total areas are subject to reasonable construction tolerances (as agreed between TGP/Lovell). November 2022.