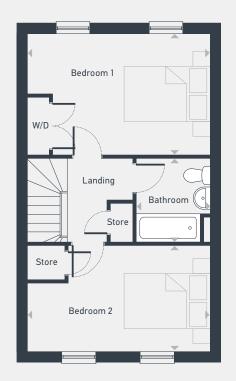

| DIMENSIONS | m             | ft            |
|------------|---------------|---------------|
| Bedroom 1  | 4.80m x 3.08m | 15'8" x 10'1" |
| Bedroom 2  | 4.80m x 2.73m | 15'8" x 8'11" |
| Bathroom   | 2.20m x 1.95m | 7'2" x 6'4"   |