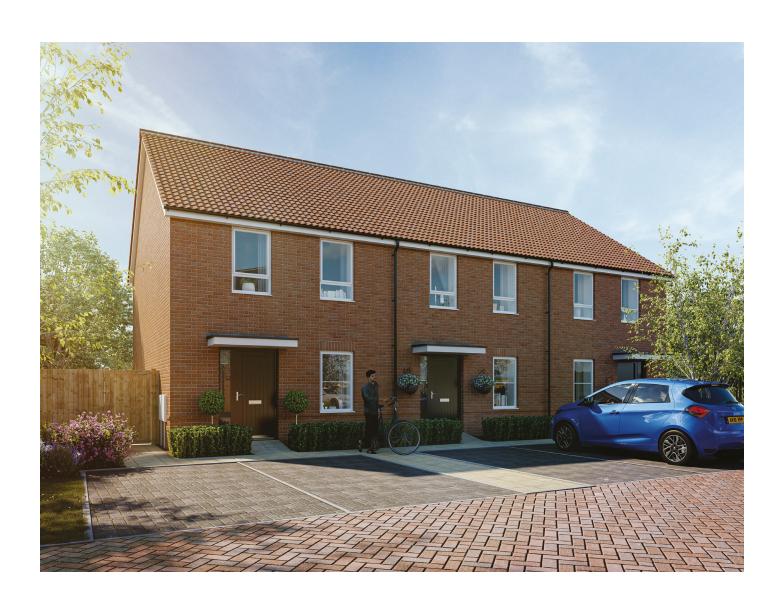

## The Daresbury 2 bedroom house

Plots 72 & 74 — end-terrace Plot 73 — mid-terrace Plot 74 — handed 79 sq m / 847 sq ft

GROUND FLOOR

FIRST FLOOR

| DIMENSIONS    | m             | ft            |
|---------------|---------------|---------------|
| Lounge/Dining | 4.80m x 3.08m | 15'8" x 10'1" |
| Kitchen       | 3.48m x 2.52m | 11'5" x 8'3"  |