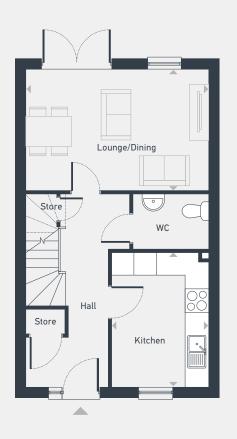

## The Daresbury 2 bedroom house

Plots 72 & 74 — end-terrace Plot 73 — mid-terrace Plot 74 — handed 79 sq m / 847 sq ft

GROUND FLOOR

FIRST FLOOR

| DIMENSIONS    | m             | ft            |
|---------------|---------------|---------------|
| Lounge/Dining | 4.80m x 3.08m | 15'8" x 10'1" |
| Kitchen       | 3.48m x 2.52m | 11'5" x 8'3"  |