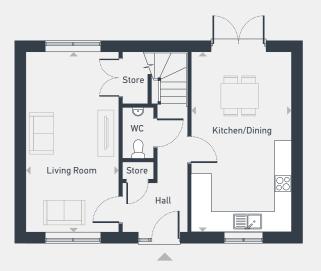

## The Buckenham-A 3 bedroom house

102 sq m / 1,100 sq ft

GROUND FLOOR

FIRST FLOOR

| DIMENSIONS     | m             | ft            |
|----------------|---------------|---------------|
| Kitchen/Dining | 5.92m x 3.37m | 19'4" x 11'1" |
| Living Room    | 5.92m x 3.06m | 19'4" x 10'0" |