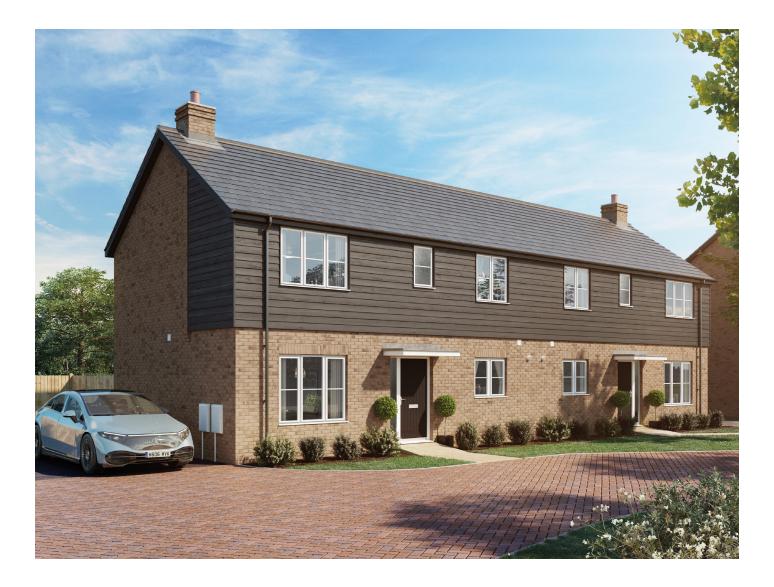

Plots 92 & 93 — semi-detached Plot 93 — handed

## The Buckenham-A 3 bedroom house

102 sq m / 1,100 sq ft





GROUND FLOOR

FIRST FLOOR

| DIMENSIONS     | m             | ft            |
|----------------|---------------|---------------|
| Kitchen/Dining | 5.92m x 3.37m | 19'4" x 11'1" |
| Living Room    | 5.92m x 3.06m | 19'4" x 10'0" |

| DIMENSIONS | m             | ft             |
|------------|---------------|----------------|
| Bedroom 1  | 4.22m x 3.06m | 13'10" x 10'0" |
| En-suite   | 3.06m x 1.64m | 10'0" x 5'5"   |
| Bedroom 2  | 3.73m x 3.26m | 12'2" x 10'8"  |
| Bedroom 3  | 3.73m x 2.72m | 12'2" x 8'11"  |
| Bathroom   | 2.28m x 2.04m | 7'5" x 6'7"    |



01953 445 640 | sales@carversmeadow.co.uk | placesforpeople.co.uk/carversmeadow Carvers Meadow, Carvers Lane, A