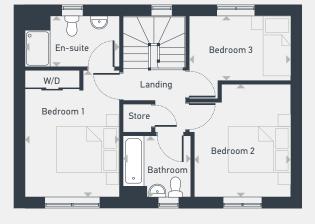

| DIMENSIONS | m             | ft             |
|------------|---------------|----------------|
| Bedroom 1  | 4.22m x 3.06m | 13'10" x 10'0" |
| En-suite   | 3.06m x 1.64m | 10'0" x 5'5"   |
| Bedroom 2  | 3.73m x 3.26m | 12'2" x 10'8"  |
| Bedroom 3  | 3.73m x 2.72m | 12'2" x 8'11"  |
| Bathroom   | 2.28m x 2.04m | 7'5" x 6'7"    |