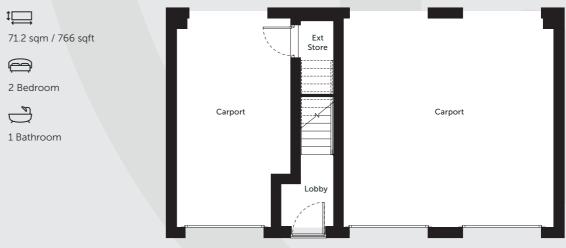

# Flat over Garage

Ground Floor

#### DIMENSIONS

| KITCHEN / DINING                 | BATHROOM                         | 5  |
|----------------------------------|----------------------------------|----|
| 3928mm x 3011mm - 12'10" x 9'10" | 2304mm x 2239mm - 7'6" x 7'4"    | 6  |
| LOUNGE                           | BEDROOM 1                        | 21 |
| 3928mm x 3011mm - 12'10" x 9'10" | 3722mm x 3490mm - 12'2" x 11'5"  | 22 |
|                                  | BEDROOM 2                        |    |
|                                  | 4248mm x 3292mm - 13'11" x 10'9" |    |