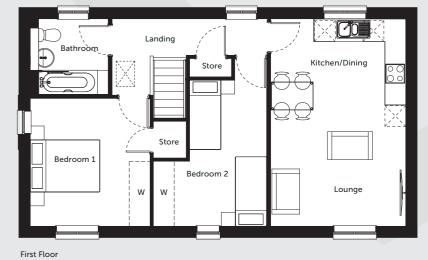

# Flat over Garage

Ground Floor

#### DIMENSIONS

| KITCHEN / DINING                 | BATHROOM                         | 5  |
|----------------------------------|----------------------------------|----|
| 3928mm x 3011mm - 12'10" x 9'10" | 2304mm x 2239mm - 7'6" x 7'4"    | 6  |
| LOUNGE                           | BEDROOM 1                        | 21 |
| 3928mm x 3011mm - 12'10" x 9'10" | 3722mm x 3490mm - 12'2" x 11'5"  | 22 |
|                                  | BEDROOM 2                        |    |
|                                  | 4248mm x 3292mm - 13'11" x 10'9" |    |