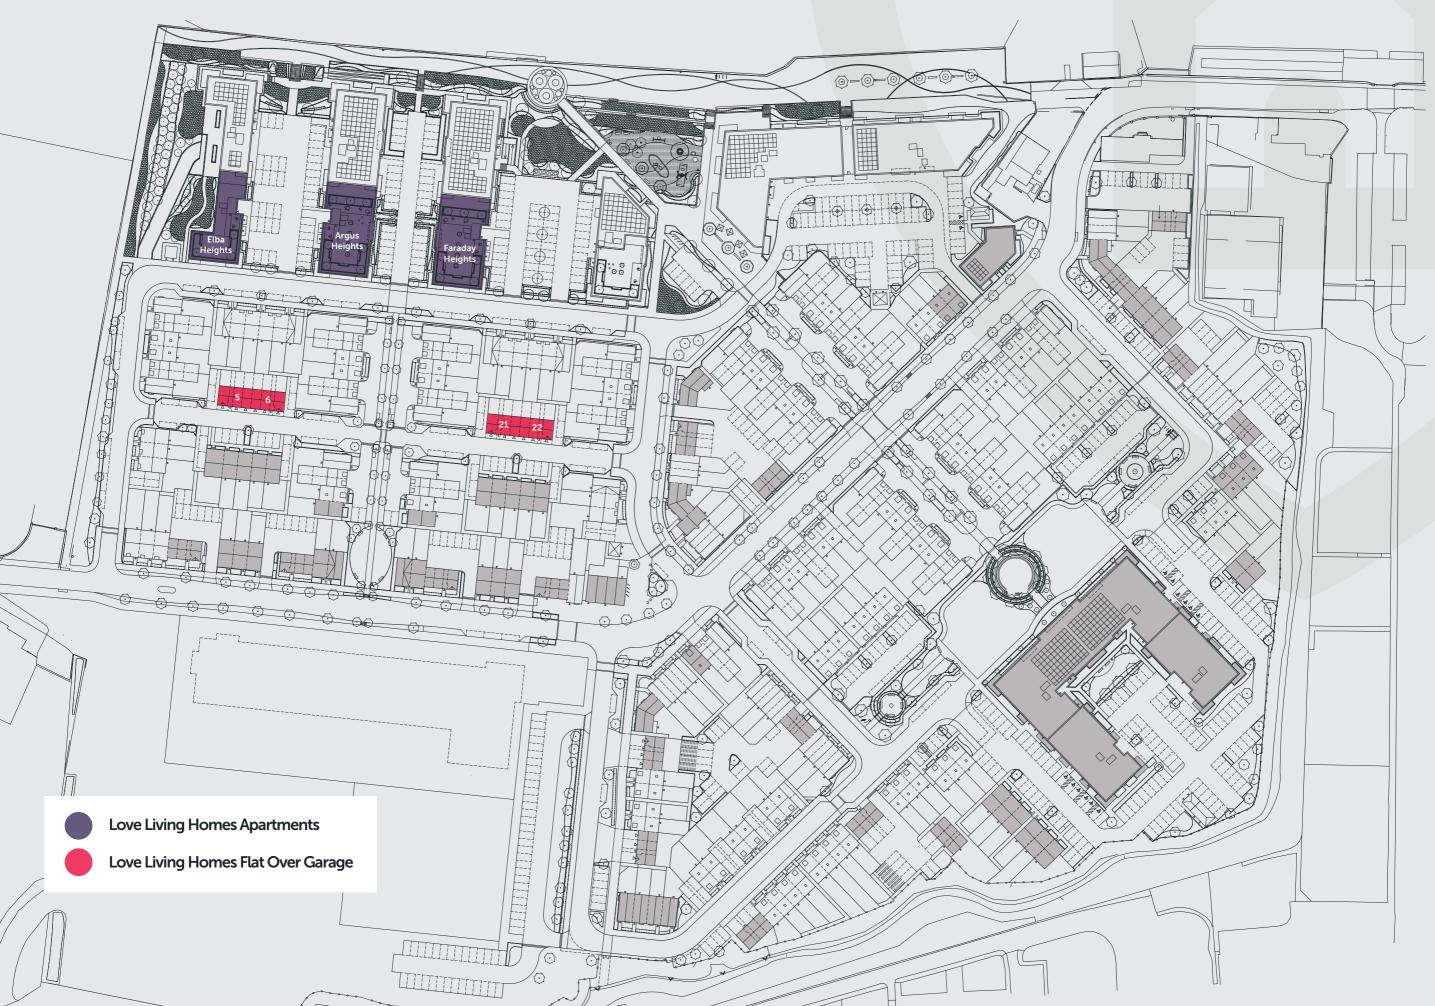

# CABLE WHARF

by lovelivinghomes

Flat over Garage

### Cable Wharf site plan





# Flat over Garage



Ground Floor



#### DIMENSIONS

| KITCHEN / DINING                 | BATHROOM                         | 5  |
|----------------------------------|----------------------------------|----|
| 3928mm x 3011mm - 12'10" x 9'10" | 2304mm x 2239mm - 7'6" x 7'4"    | 6  |
| LOUNGE                           | BEDROOM 1                        | 21 |
| 3928mm x 3011mm - 12'10" x 9'10" | 3722mm x 3490mm - 12'2" x 11'5"  | 22 |
|                                  | BEDROOM 2                        |    |
|                                  | 4248mm x 3292mm - 13'11" x 10'9" |    |



PLOTS

## **Specification**

All our homes at Cable Wharf include generous specifications to make life as comfortable and convenient as can be.

#### **KITCHEN**

#### EXTERIOR

- Contemporary Sympho