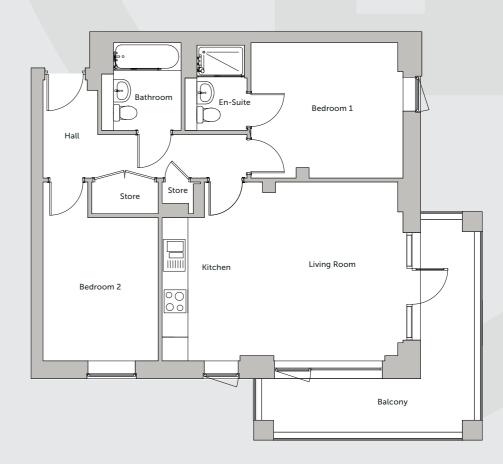

₽

71.1 sqm / 765 sqft

2 Bedrooms

2 Bathroom

DIMENSIONS

KITCHEN BATHROOM FLOOR PLOT 2581mm x 1934mm - 8'5" x 6'4" 2212mm x 2000mm - 7'3" x 6'6" 1F LIVING ROOM BEDROOM 1 2F 4978mm x 4242mm - 16'4" x 13'11" 4978mm x 2745mm - 16'4" x 9'0" 3F

DIMENSIONS **PLOTS** 

| KITCHEN                          | BATHROOM                        | FLOOR | PLOTS     |
|----------------------------------|---------------------------------|-------|-----------|
| 3608mm x 1063mm - 11'10" x 3'6"  | 2213mm x 2000mm - 7'3" x 6'6"   | GF    | 238 + 239 |
| LIVING ROOM                      | BEDROOM 1                       | 1F    | 242 + 243 |
| 4867mm x 4373mm - 15'11" x 14'4" | 3695mm x 3410mm - 12'1" x 11'2" | 2F    | 246 + 247 |
|                                  | BEDROOM 2                       | 3F    | 250 + 251 |
|                                  | 4505mm x 2900mm - 14'9" x 9'6"  |       |           |

# Lime

79.9 sqm / 860 sqft

2 Bedrooms

2 Bathroom

DIMENSIONS

| KITCHEN                         | BATHROOM                         | FLOOR | PLOT |
|---------------------------------|----------------------------------|-------|------|
| 5658mm x 1560mm - 18'6" x 5'1"  | 2213mm x 2000mm - 7'3" x 6'6"    | GF    | 240  |
| LIVING ROOM                     | BEDROOM 1                        | 1F    | 244  |
| 5658mm x 3989mm - 18'6" x 13'1" | 5652mm x 3300mm - 18'6" x 10'10" | 2F    | 248  |
|                                 | BEDROOM 2                        | 3F    | 252  |
|                                 | 3865mm x 3200mm - 12'8" x 10'6'  |       |      |