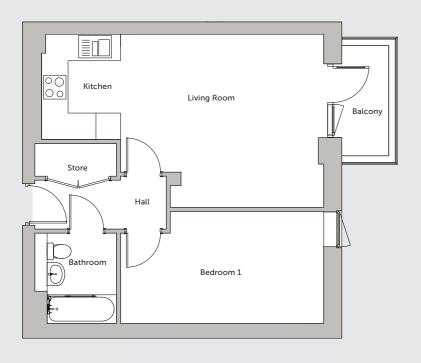

by **love living** homes



A highly sought-after key commuter location. Enjoy fast access into London St Pancras in 23 minutes.



# Cable Wharf site plan Love Living Homes Apartments Love Living Homes Flat Over Garage

# Tulip



**PLOTS** 

241

245

249







50.0 sqm / 538 sqft



1 Bedroom



1 Bathroom



₽

71.1 sqm / 765 sqft



2 Bedrooms



2 Bathroom



DIMENSIONS

KITCHEN BATHROOM FLOOR PLOT 2581mm x 1934mm - 8'5" x 6'4" 2212mm x 2000mm - 7'3" x 6'6" 1F LIVING ROOM BEDROOM 1 2F 4978mm x 4242mm - 16'4" x 13'11" 4978mm x 2745mm - 16'4" x 9'0" 3F

DIMENSIONS **PLOTS** 

| KITCHEN                          | BATHROOM                        | FLOOR | PLOTS     |
|----------------------------------|---------------------------------|-------|-----------|
| 3608mm x 1063mm - 11'10" x 3'6"  | 2213mm x 2000mm - 7'3" x 6'6"   | GF    | 238 + 239 |
| LIVING ROOM                      | BEDROOM 1                       | 1F    | 242 + 243 |
| 4867mm x 4373mm - 15'11" x 14'4" | 3695mm x 3410mm - 12'1" x 11'2" | 2F    | 246 + 247 |
|                                  | BEDROOM 2                       |