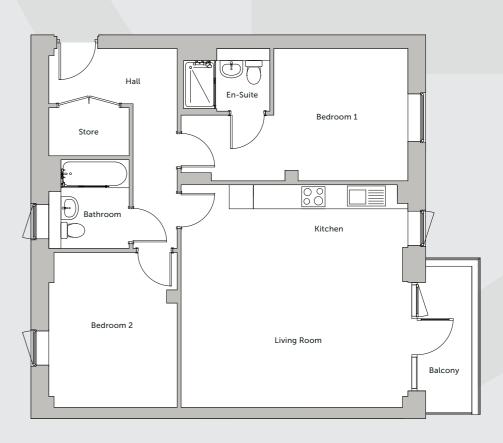

₽

71.1 sqm / 765 sqft

2 Bedrooms

2 Bathroom

DIMENSIONS

KITCHEN BATHROOM FLOOR PLOT 2581mm x 1934mm - 8'5" x 6'4" 2212mm x 2000mm - 7'3" x 6'6" 1F LIVING ROOM BEDROOM 1 2F 4978mm x 4242mm - 16'4" x 13'11" 4978mm x 2745mm - 16'4" x 9'0" 3F