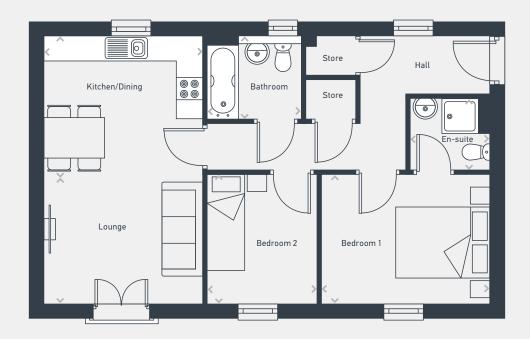

#### Block E **The Kurne 2 bed apartment**

64.06sq m / 690 sq ft

| DIMENSIONS     | m             | ft            |
|----------------|---------------|---------------|
| Kitchen/Dining | 3.68m x 3.16m | 12'1" x 10'4" |
| Lounge         | 3.78m x 3.14m | 12'5" x 10'4" |

| DIMENSIONS | m             | ft             |
|------------|---------------|----------------|
| Bedroom 1  | 4.87m x 3.64m | 16'0" x 11'11" |
| Bedroom 2  | 3.14m x 2.68m | 10'4" x 8'10"  |
| Bathroom   | 2.15m x 1.91m | 7'1" x 6'3"    |
| En-suite   | 1.90m x 1.70m | 6'3" x 5'7"    |