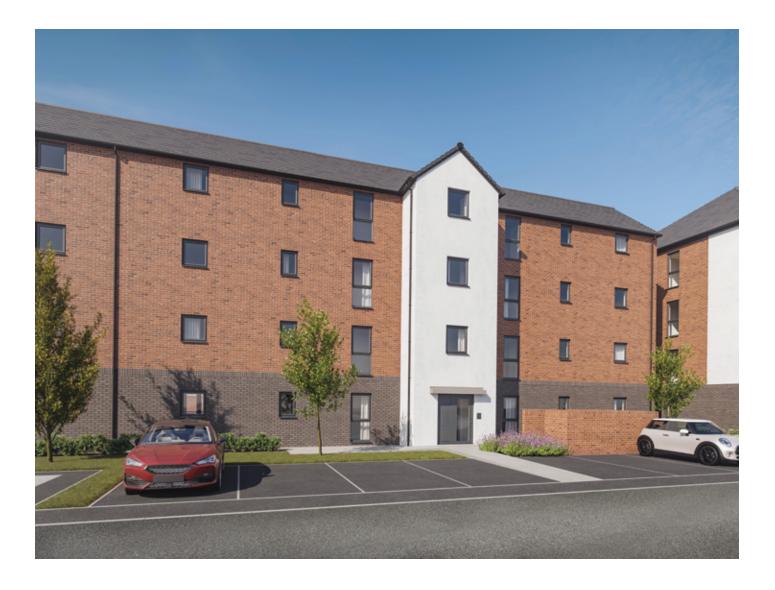

#### Block E **The Kurne 2 bed apartment**

Plots 32, 34, 36 and 38 are handed

#### Block E **The Kurne 2 bed apartment**

64.06sq m / 690 sq ft

| DIMENSIONS     | m             | ft            |
|----------------|---------------|---------------|
| Kitchen/Dining | 3.68m x 3.16m | 12'1" x 10'4" |
| Lounge         | 3.78m x 3.14m | 12'5" x 10'4" |