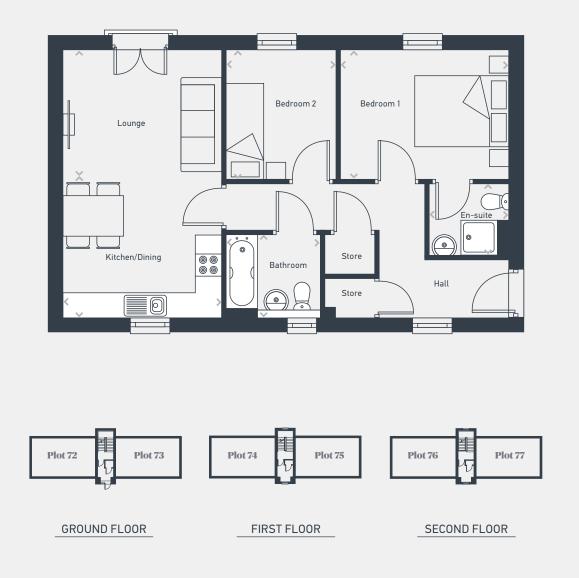

#### Block K **The Kurne 2 bed apartment**

Plots 73, 75 and 77 are handed

#### Block K **The Kurne 2 bed apartment**

64.06sq m / 690 sq ft

| DIMENSIONS     | m             | ft            |
|----------------|---------------|---------------|
| Kitchen/Dining | 3.68m x 3.16m | 12'1" x 10'4" |
| Lounge         | 3.78m x 3.14m | 12'5" x 10'4" |

| DIMENSIONS | m             | ft             |
|------------|---------------|----------------|
| Bedroom 1  | 4.87m x 3.64m | 16'0" x 11'11" |
| Bedroom 2  | 3.14m x 2.68m | 10'4" x 8'10"  |
| Bathroom   | 2.15m x 1.91m | 7'1" x 6'3"    |
| En-suite   | 1.90m x 1.70m | 6'3" x 5'7"    |