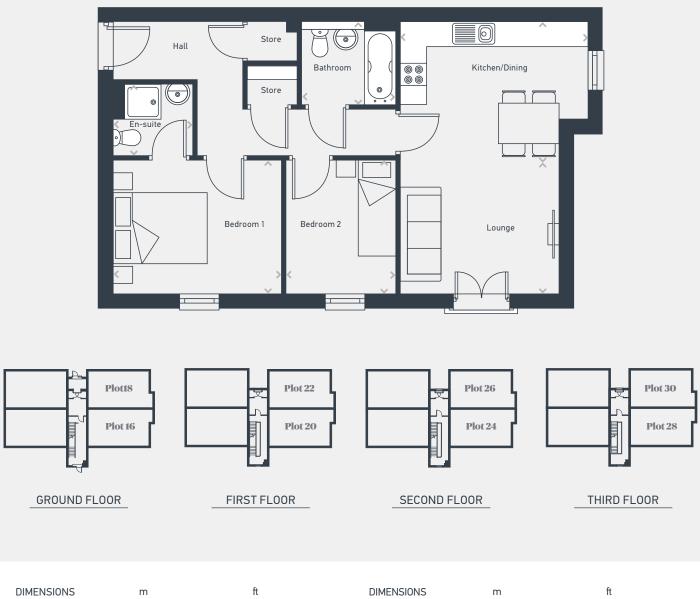

#### Block F **The Kurne Special 2 bed apartment**

Plots 18, 22, 26 and 30 are handed

#### Block F **The Kurne Special 2 bed apartment**

66.43sq m / 715 sq ft

| Kitahan (Dining | / 2Emp v/ 2 1/mp | 14'3" x 10'4" |
|-----------------|------------------|---------------|
| Kitchen/Dining  | 4.35m x 3.16m    | 143 X 104     |
| Lounge          | 3.78m x 3.14m    | 12'5" x 10'4" |
|                 |                  |               |

| DIMENSIONS | m             | ft             |
|------------|---------------|----------------|
| Bedroom 1  | 4.87m x 3.64m | 16'0" x 11'11" |
| Bedroom 2  | 3.14m x 2.68m | 10'4" x 8'10"  |
| Bathroom   | 2.15m x 1.91m | 7'1" x 6'3"    |
| En-suite   | 1.90m x 1.70m | 6'3" x 5'7"    |