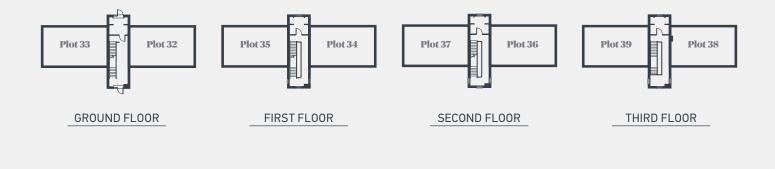

#### Block E **The Kurne 2 bed apartment**

Plots 32, 34, 36 and 38 are handed

#### Block F **The Kurne 2 bed apartment**

Plots 19, 23, 27 and 31 are handed

#### Block F **The Kurne Special 2 bed apartment**

Plots 18, 22, 26 and 30 are handed

#### Block K **The Kurne 2 bed apartment**

Plots 73, 75 and 77 are handed