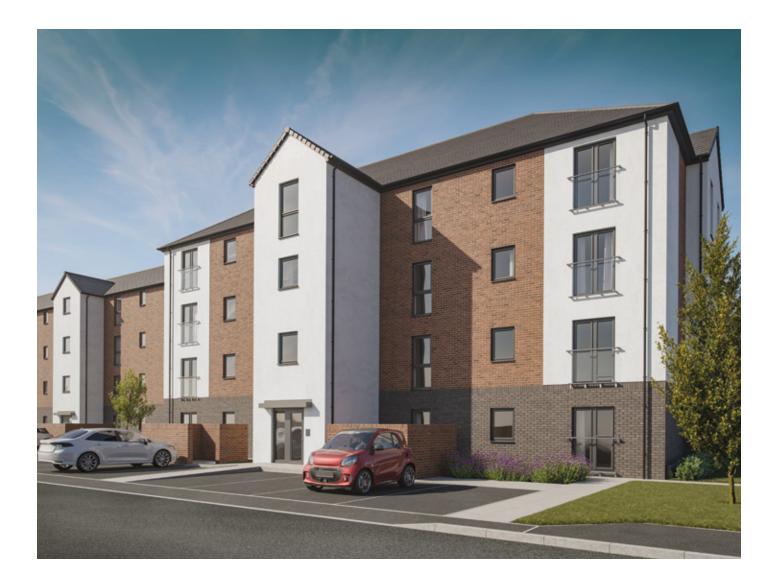

#### Block F **The Kurne 2 bed apartment**

Plots 19, 23, 27 and 31 are handed

#### Block F **The Kurne 2 bed apartment**

64.06sq m / 690 sq ft

| Lounge         | 3.78m x 3.14m | 12'5" x 10'4" |
|----------------|---------------|---------------|
| Kitchen/Dining | 3.68m x 3.16m | 12'1" x 10'4" |
| DIMENSIONS     | m             | ft            |