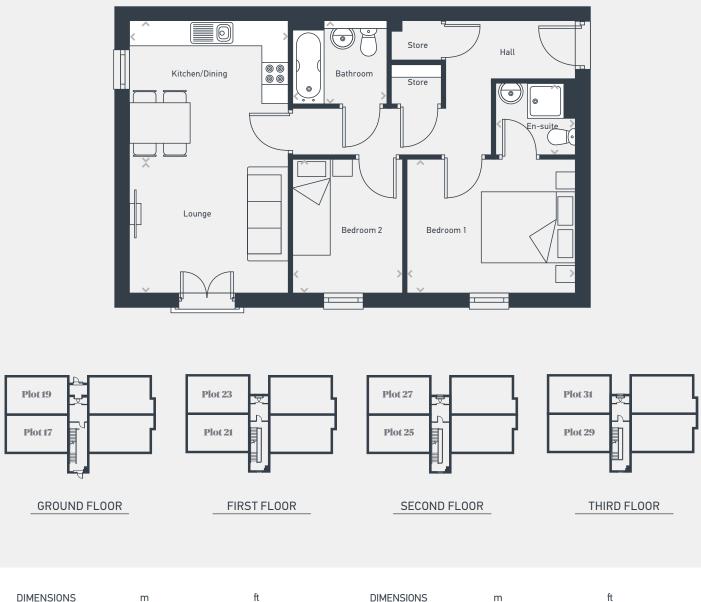

#### Block F **The Kurne 2 bed apartment**

Plots 19, 23, 27 and 31 are handed

#### Block F **The Kurne 2 bed apartment**

64.06sq m / 690 sq ft

| Lounge         | 3.78m x 3.14m | 12'5" x 10'4" |
|----------------|---------------|---------------|
| Kitchen/Dining | 3.68m x 3.16m | 12'1" x 10'4" |
| DIMENSIONS     | m             | ft            |

| En-suite   | 1.90m x 1.70m | 6'3" x 5'7"    |
|------------|---------------|----------------|
| Bathroom   | 2.15m x 1.91m | 7'1" x 6'3"    |
| Bedroom 2  | 3.14m x 2.68m | 10'4" x 8'10"  |
| Bedroom 1  | 4.87m x 3.64m | 16'0" x 11'11" |
| DIMENSIONS | m             | ft             |