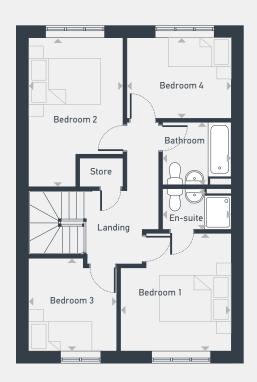

| DIMENSIONS | m             | ft            |
|------------|---------------|---------------|
| Bedroom 1  | 3.65m x 2.61m | 11'11" x 8'6" |
| En-suite   | 2.12m x 1.27m | 6'11" x 4'2"  |
| Bedroom 2  | 4.57m x 2.89m | 14'11" x 9'5" |
| Bedroom 3  | 2.87m x 2.72m | 8'11" x 9'4"  |
| Bedroom 4  | 3.21m x 2.44m | 9'4" x 8'11"  |
| Bathroom   | 2.12m x 1.95m | 6'11" x 6'4"  |