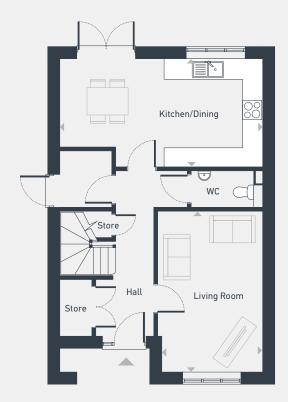

Plot 71 115 sq m / 1,241 sq ft

FIRST FLOOR

| DIMENSIONS     | m             | ft             |
|----------------|---------------|----------------|
| Kitchen/Dining | 6.20m x 3.33m | 20'4" x 10'11" |
| Living Room    | 4.92m x 3.23m | 16'1" x 10'7"  |