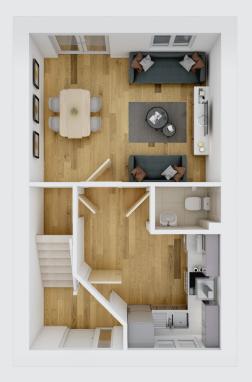

## **Ground floor**

| Kitchen       | 3.86m x 3.40m |
|---------------|---------------|
| Living/Dining | 4.52m x 3.51m |