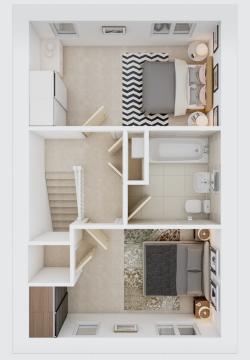

## First floor

| Master bedroom | 4.52m x 2.56m |
|----------------|---------------|
| Bedroom 2      | 4.52m x 2.49m |
| Bathroom       | 2.23m x 2.20m |
|                |               |
| Total Area     | 67 sq m       |